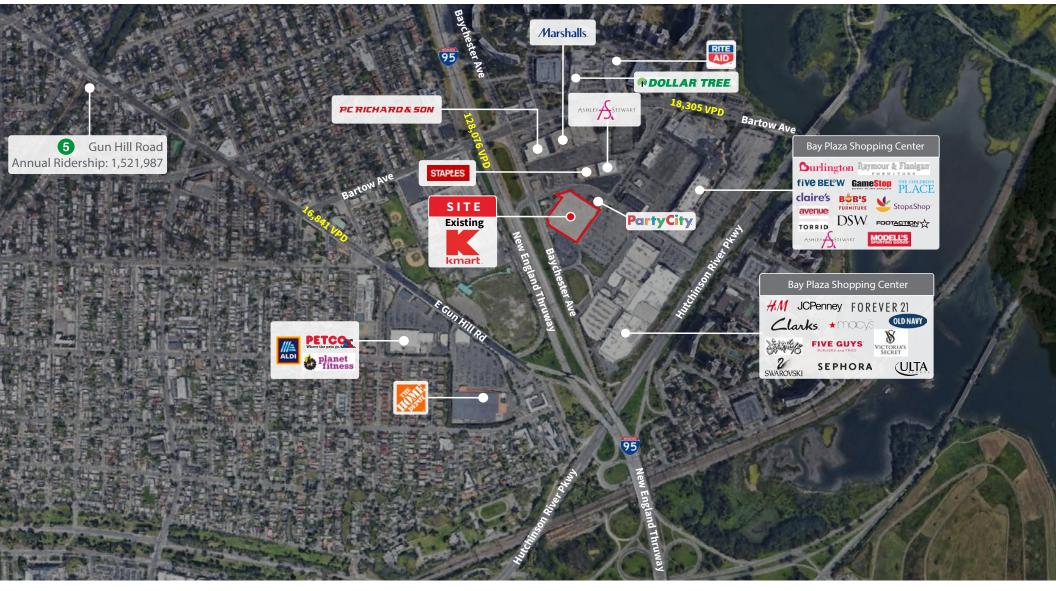

## Comments

- Top performing regional New York City power center surrounded by a dense residential population
- Situated directly on I-95 with excellent highway access • and incredible visibility
- Adjacent to the newest regional mall in New York City (only one built in the last 30 years)
- Traditional box configuration with at grade surface parking

### Neighbors

Raymour & Flanigan FURNITURE

Party GL

+1 212 812 5882 erin.grace@am.jll.com

Erin Grace

Patrick A. Smith +1 212.812.5888 patricka.smith@am.jll.com

Bay Plaza Shopping Center 300 Baychester Avenue, Bronx NY 10475

Market Aerial

Bay Plaza Shopping Center 300 Baychester Avenue, Bronx NY 10475

Location & Site Plan