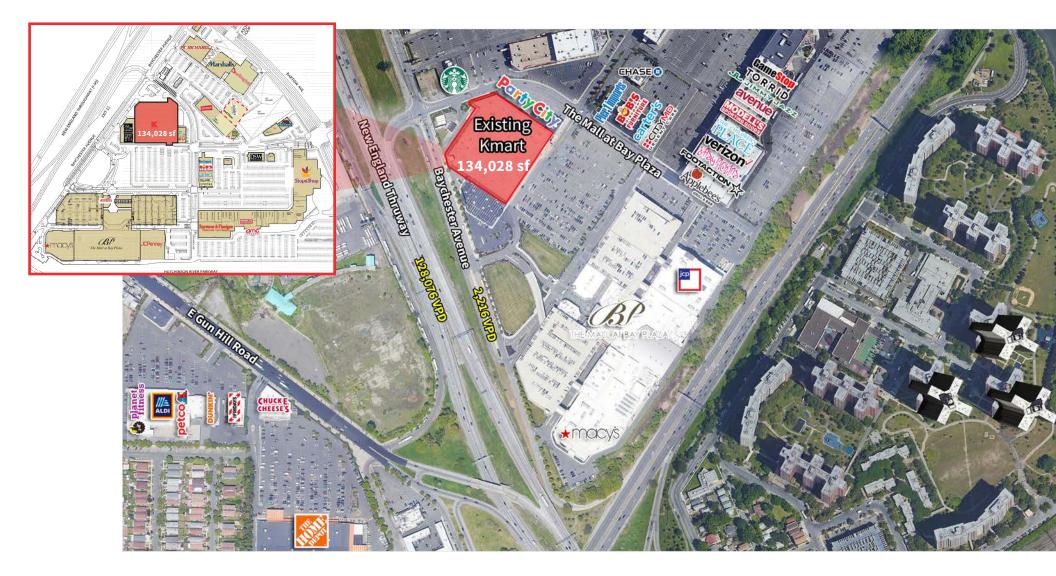

# 300 Baychester Avenue, Bronx NY 10475 Existing Kmart Available for Sublease

Space Ground Floor: 134,028 sf

## Comments

- Top performing regional New York City power center surrounded by a dense residential population
- Situated directly on I-95 with excellent highway access • and incredible visibility
- Adjacent to the newest regional mall in New York City (only one built in the last 30 years)
- Traditional box configuration with at grade surface parking

Market Aerial

Bay Plaza Shopping Center 300 Baychester Avenue, Bronx NY 10475

Location & Site Plan