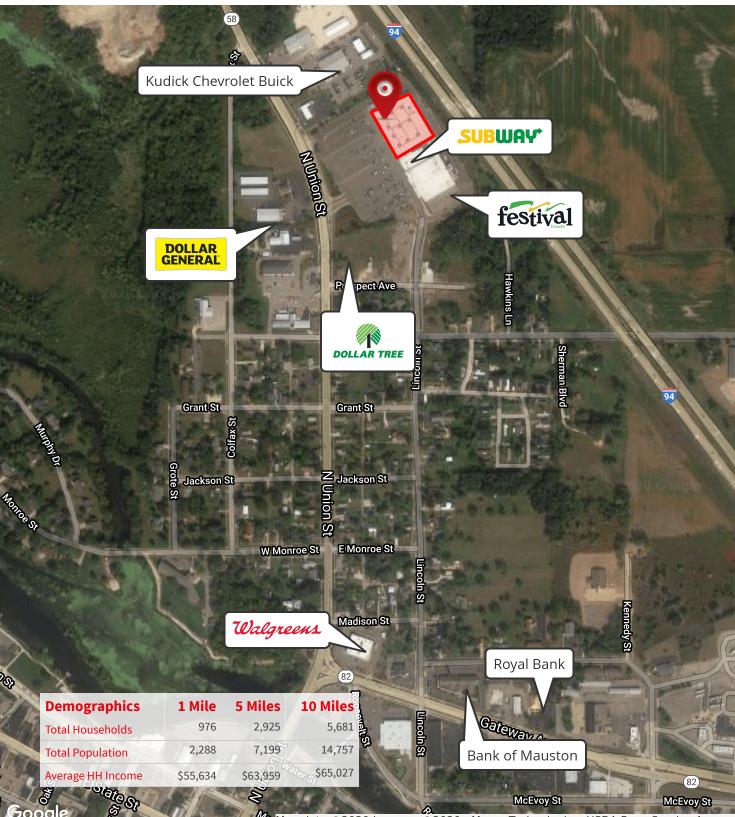

# **Property Highlights**

- Long-term leasehold interest (through 2064) at a below market rent
- Great access for potential warehouse and storage usage
- Property benefits from regular traffic to the center due to Festival Foods

## **Property Description**

Opportunity to acquire a long-term leasehold interest of a 67,000 SF former Kmart box. Property is ideally situated on the north side of Mauston with easy access to and visibility from Interstate 94 and Highway 58.

### **Key Retailers**