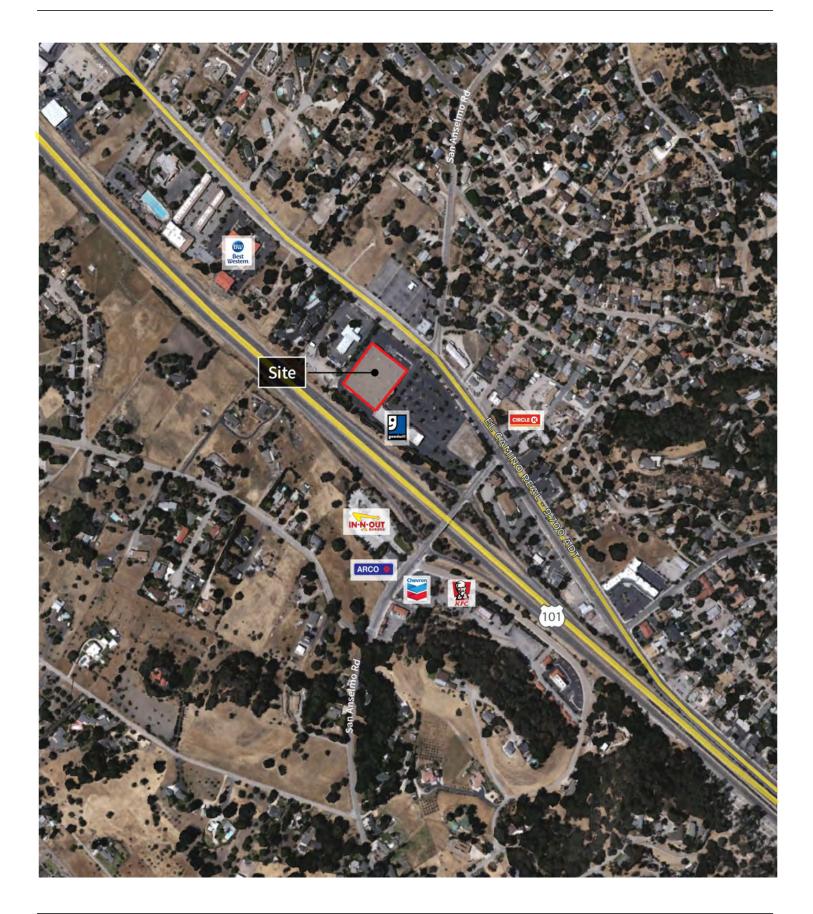

## **Property Highlights**

- Strip center with Kmart as only anchor
- Direct access from Hwy 101
- Pylon sign on HWY 101
- Most competition is located to the north in Paso Robles. Adjacent uses are gas station and industrial uses

## **Atascadero**

3980 El Camino Real, Atascadero, CA

Jeff Badstubner 916.4153954916 Jeff.Badstubner@am.jll.com RE License #01155279

**Dave White** 916.440.1831 Dave.White@am.jll.com RE License #01759894