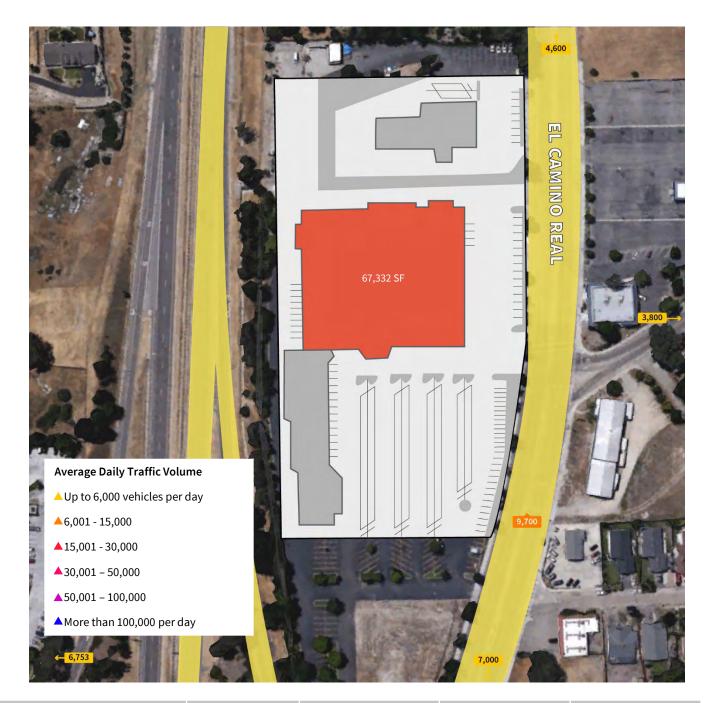

**Space Size** 

67,332

## **Property Highlights**

- Strip center with Kmart as only anchor
- Direct access from Hwy 101
- Pylon sign on HWY 101
- Most competition is located to the north in Paso Robles. Adjacent uses are gas station and industrial uses