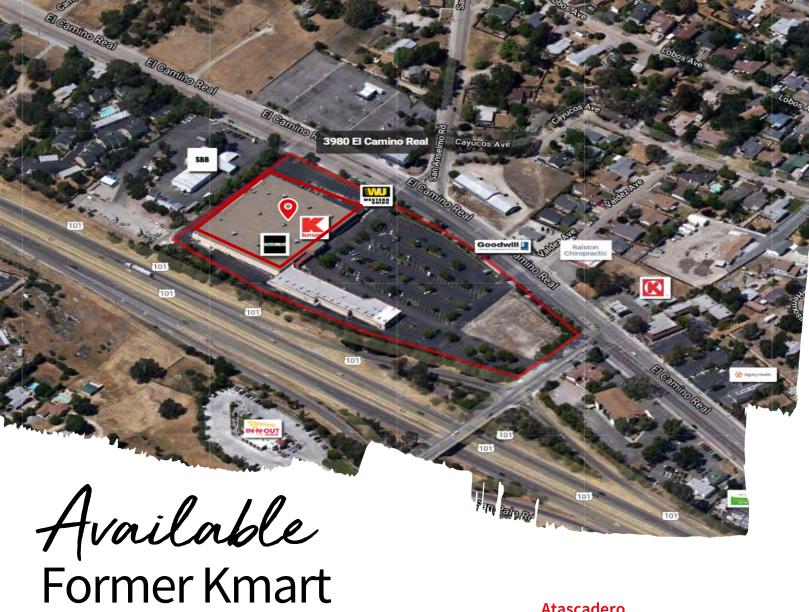

## **Property Overview**

Located in the center of retail trade opportunities, former Kmart is available for single/multi-tenants.

## **Property Highlights**

- Strip center with Kmart as only anchor
- Direct access from Hwy 101
- Pylon sign on HWY 101
- Most competition is located to the north in Paso Robles. Adjacent uses are gas station and industrial uses

## **Atascadero**

3980 El Camino Real, Atascadero, CA

Jeff Badstubner 916.4153954916 Jeff.Badstubner@am.jll.com RE License #01155279

**Dave White** 916.440.1831 Dave.White@am.jll.com RE License #01759894