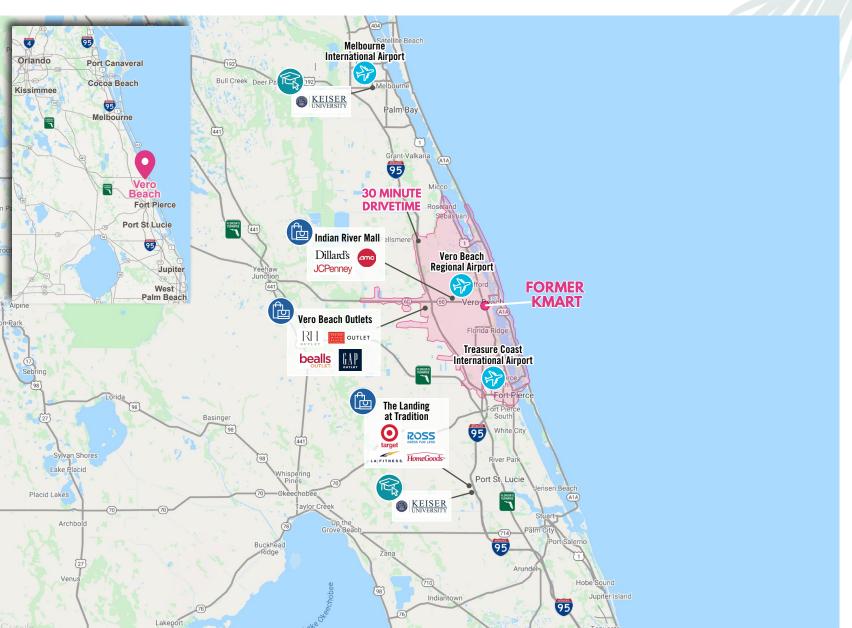

# **Former Kmart**

Located at INDIAN RIVER PLAZA

1501 US Highway 1 Vero Beach, FL 32960

## Former Kmart I Indian River Plaza

1501 US Highway 1, Vero Beach, FL 32960

| Parcel ID         | 33-39-01-000630-0000-00002.0 |
|-------------------|------------------------------|
| Kmart GLA/Acreage | ± 82,732 SF                  |
| Land Area         | ± 7.74 Acres                 |
| Year Built        | 1980                         |