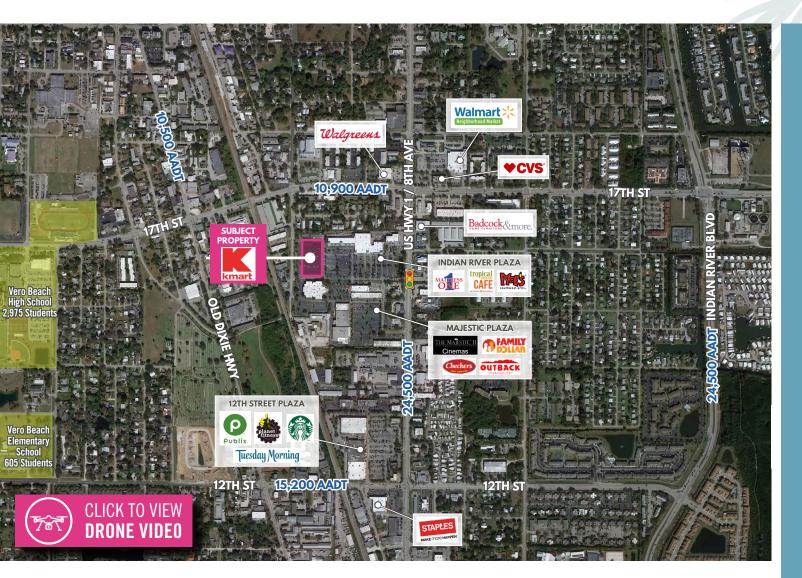

# **HIGHLIGHTS**

**82,732 SF Former Kmart** stand-alone big box available for lease with 250 parking spaces

The stand-alone building anchors the recently renovated Indian River Plaza shopping center with co-tenants including Mattress 1, Tropical Smoothie Cafe, and Moe's Southwest Grill

The center has great visibility on the heavily trafficked US Highway 1 (24,500 AADT), the main retail thoroughfare on the east side of Vero Beach

Surrounded by national retailers including Walmart Neighborhood Market, Publix, Planet Fitness, The Majestic movie theatre, and Starbucks