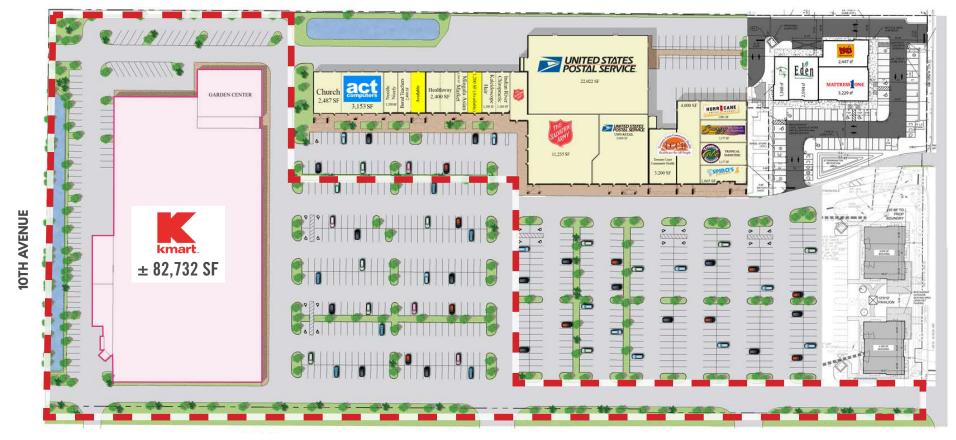

## Former Kmart I Indian River Plaza

1501 US Highway 1, Vero Beach, FL 32960

| Parcel ID         | 33-39-01-000630-0000-00002.0 |
|-------------------|------------------------------|
| Kmart GLA/Acreage | ± 82,732 SF                  |
| Land Area         | ± 7.74 Acres                 |
| Year Built        | 1980                         |

| Retail Submarket     | Vero Beach                       |
|----------------------|----------------------------------|
| Zoning               | C-1                              |
| Total Parking Spaces | ± 250                            |
| Traffic Counts       | 24,500 AADT - US Hwy 1 / 8th Ave |

# **HIGHLIGHTS**

**82,732 SF Former Kmart** stand-alone big box available for lease with 250 parking spaces

The stand-alone building anchors the recently renovated Indian River Plaza shopping center with co-tenants including Mattress 1, Tropical Smoothie Cafe, and Moe's Southwest Grill