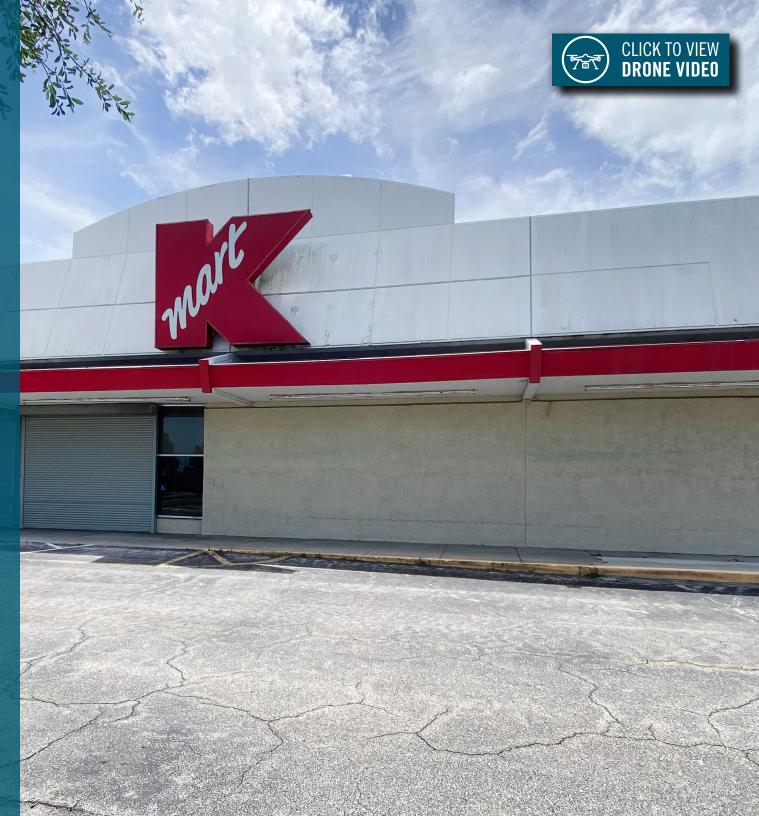

# **Former Kmart**

Located at INDIAN RIVER PLAZA

1501 US Highway 1 Vero Beach, FL 32960

## Former Kmart I Indian River Plaza

1501 US Highway 1, Vero Beach, FL 32960

| Parcel ID         | 33-39-01-000630-0000-00002.0 |
|-------------------|------------------------------|
| Kmart GLA/Acreage | ± 82,732 SF                  |
| Land Area         | ± 7.74 Acres                 |
| Year Built        | 1980                         |

# **HIGHLIGHTS**

**82,732 SF Former Kmart** stand-alone big box available for lease with 250 parking spaces

The stand-alone building anchors the recently renovated Indian River Plaza shopping center with co-tenants including Mattress 1, Tropical Smoothie Cafe, and Moe's Southwest Grill