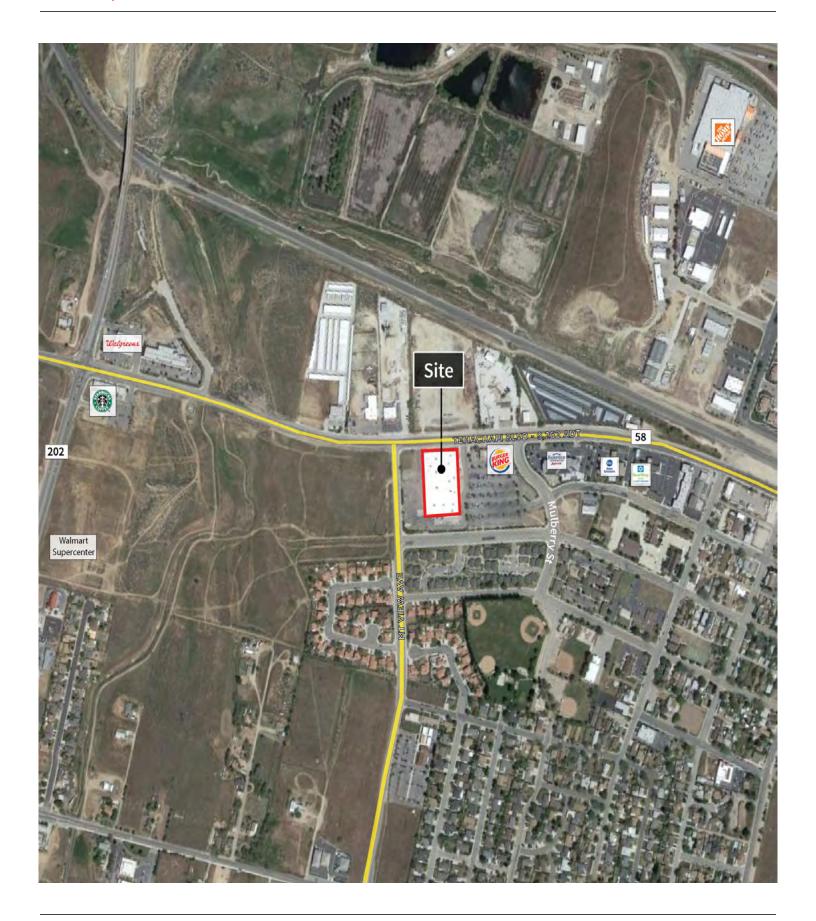

## **Property Highlights**

- Located on the primary east/west traffic arterial running through Tehachapi,
- Updated façade with good looking architecture
- Excellent exposure to W. Tehachapi Blvd.
- Tehachapi is +/-35 miles east of Bakersfield, the main route connecting the central valley to Las Vegas.

## Tehachapi

710 W Tehachapi Blvd, Tehachapi, CA

John Brecher 916.440.1826 John.Brecher@am.jll.com RE License #01897931

Dave White 916.440.1831 Dave.White@am.jll.com RE License #01759894

Tehachapi 710 West Tehachapi Blvd