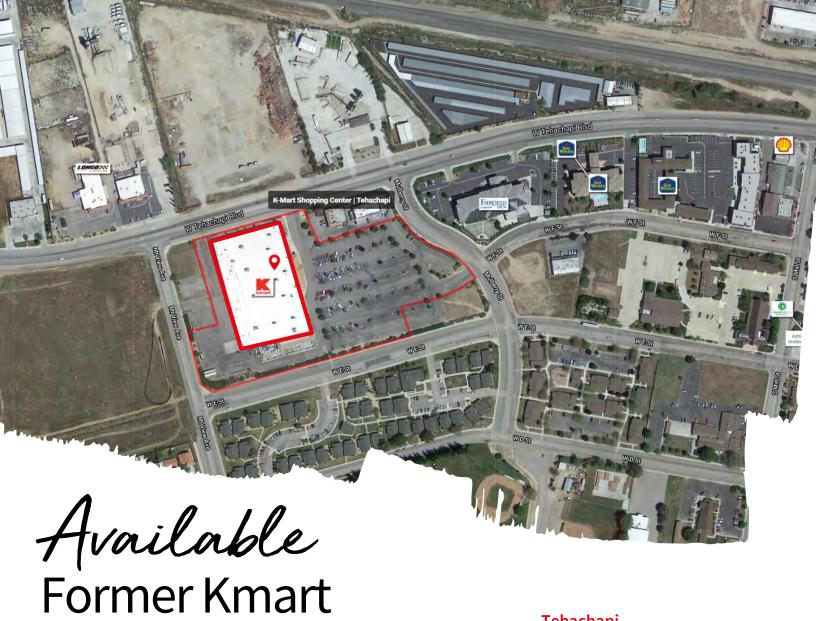

## **Property Highlights**

- Located on the primary east/west traffic arterial running through Tehachapi,
- Updated façade with good looking architecture
- Excellent exposure to W. Tehachapi Blvd.
- Tehachapi is +/-35 miles east of Bakersfield, the main route connecting the central valley to Las Vegas.

## Tehachapi

710 W Tehachapi Blvd, Tehachapi, CA

John Brecher 916.440.1826 John.Brecher@am.jll.com RE License #01897931

Dave White 916.440.1831 Dave.White@am.jll.com RE License #01759894

Tehachapi 710 West Tehachapi Blvd