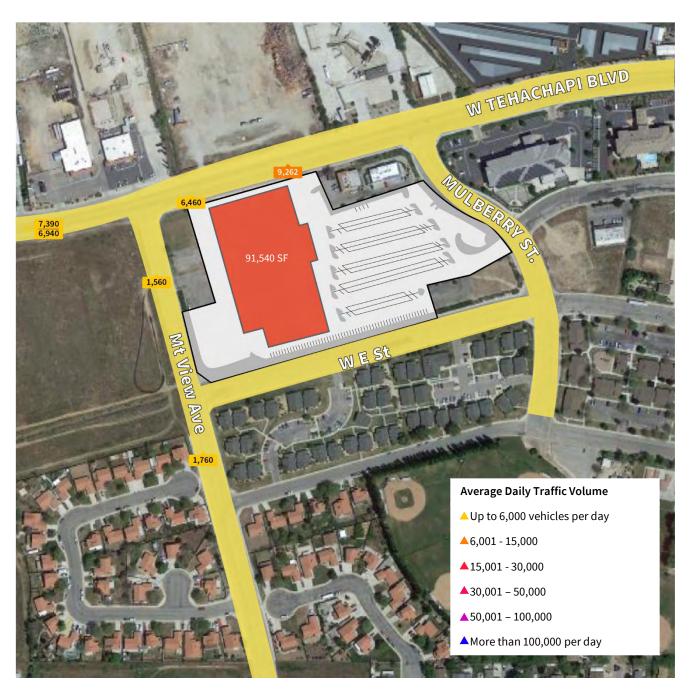

**Space Size** 

91,540 SF

## **Property Highlights**

- Located on the primary east/west traffic arterial running through Tehachapi,
- Updated façade with good looking architecture
- Excellent exposure to W. Tehachapi Blvd.
- Tehachapi is +/-35 miles east of Bakersfield, the main route connecting the central valley to Las Vegas.