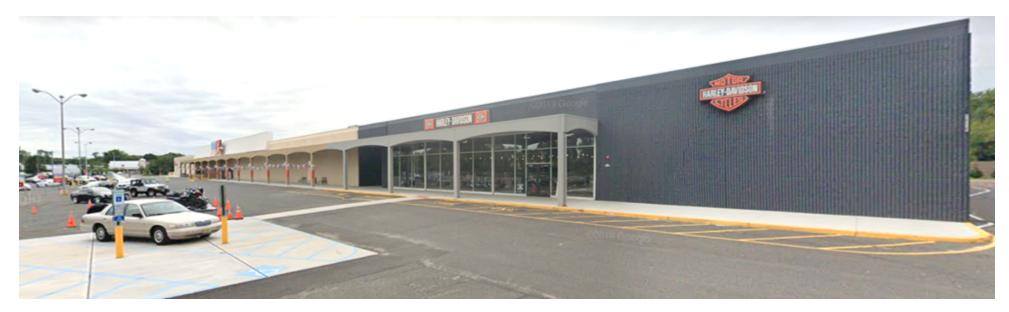

## **Property Highlights**

- Former Kmart space available
- 94,605 SF
- Located at a signalized intersection with access from Route 36 W
- Co-tenant: Harley Davidson
- In close proximity to Monmouth racetrack and Shore Point