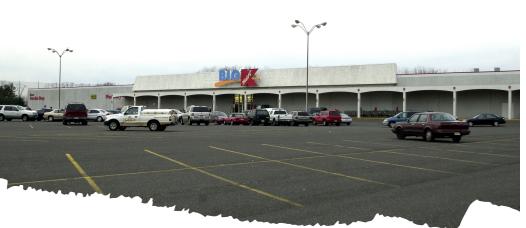

## Kmart

108 Monmouth Road West Long Branch, NJ 07764

## **Property Highlights**

- Former Kmart space available
- 94,605 SF
- Located at a signalized intersection with access from Route 36 W
- Co-tenant: Harley Davidson
- In close proximity to Monmouth racetrack and Shore Point