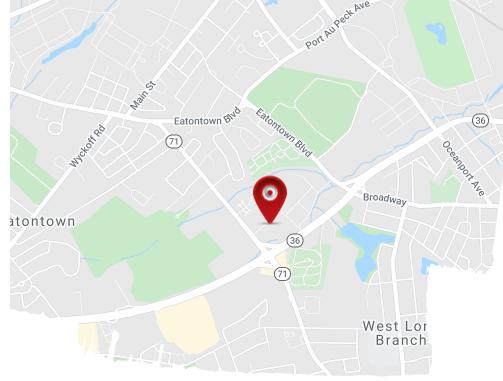

## Available

## **Property Highlights**

- Former Kmart space available
- 94,605 SF
- Located at a signalized intersection with access from Route 36 W
- Co-tenant: Harley Davidson
- In close proximity to Monmouth racetrack and Shore Point

## Kmart

108 Monmouth Road West Long Branch, NJ 07764

## Jeff Bach

443.931.3354 jeff.bach@am.jll.com MD #325021

**Marta Villa** 973.829.4782 marta.villa@am.jll.com NJ #1538339



Employees Businesses



| Traffic Counts          |            |            |          |
|-------------------------|------------|------------|----------|
| Monmouth Road           |            | 10,290 VPD |          |
| State Route 36          | 35,780 VPD |            |          |
| Area Profile            | 1-Miles    | 3-Miles    | 5-Miles  |
| Population