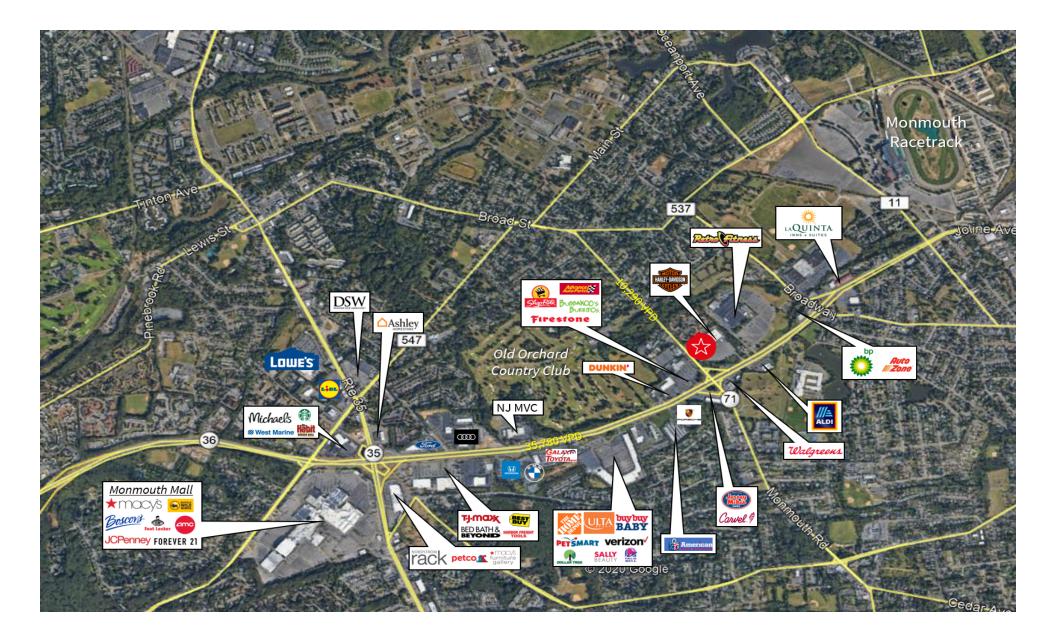

## **Property Highlights**

- Former Kmart space available
- 94,605 SF
- Located at a signalized intersection with access from Route 36 W
- Co-tenant: Harley Davidson
- In close proximity to Monmouth racetrack and Shore Point

## Kmart

108 Monmouth Road West Long Branch, NJ 07764