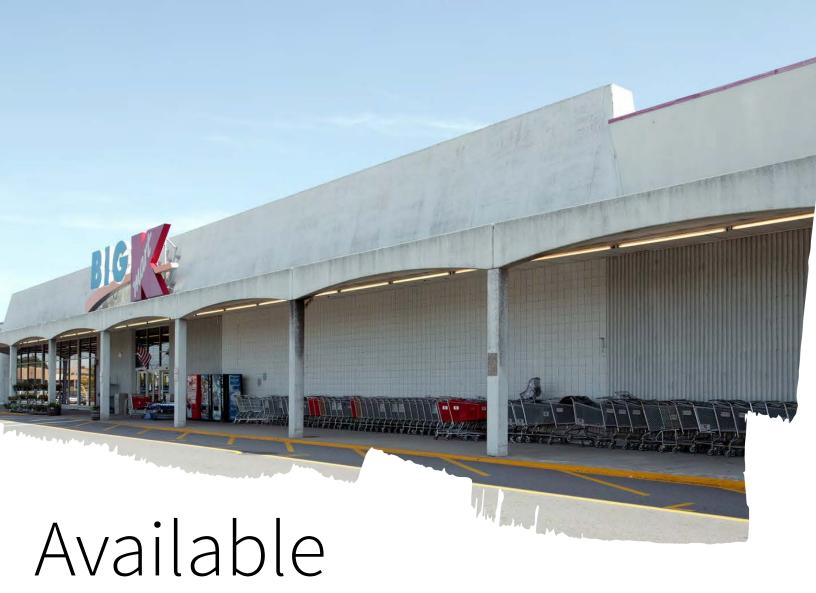

## **Property Description**

JLL is pleased to offer the leasehold interest in the former Kmart box located in Salem, New Hampshire. As one of the strongest retail markets in New England, Salem benefits from tax free shopping and its proximity to major population centers across the Massachusetts border. Easily accessible to Massachusetts residents seeking to avoid sales tax (0% in NH vs. 6.25% in MA), Salem is located immediately off of Interstate 93, giving it truly super-regional drawing power. The Salem Kmart is located on Route 38 which is directly connected to Exit 1 off of I-93.