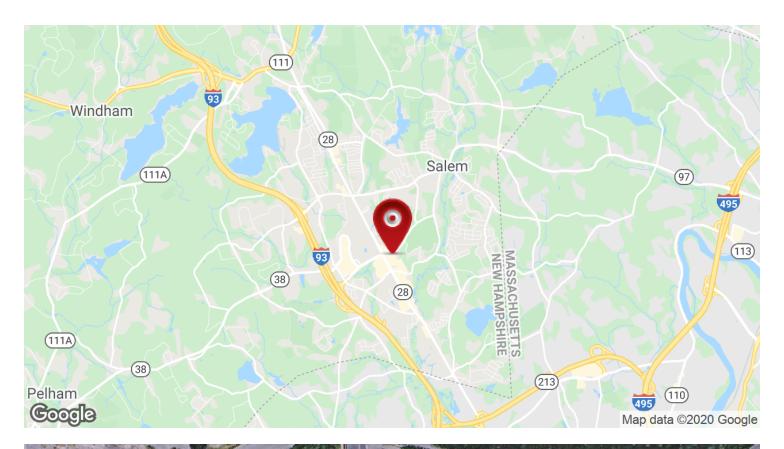

## **Property Highlights**

- Excellent location just over the New Hampshire border, offering tax free shopping
- Directly accessible from Exit 1 off of I-93
- Good visibility from Route 28, the market's primary retail corridor
- Located within high-volume Market Basket supermarket anchored shopping center
- Strong demographics; approximately 132,000 people live within a 5 mile radius, generating average annual household incomes of over \$95,000

## **Property Description**

JLL is pleased to offer the leasehold interest in the former Kmart box located in Salem, New Hampshire. As one of the strongest retail markets in New England, Salem benefits from tax free shopping and its proximity to major population centers across the Massachusetts border. Easily accessible to Massachusetts residents seeking to avoid sales tax (0% in NH vs. 6.25% in MA), Salem is located immediately off of Interstate 93, giving it truly super-regional drawing power. The Salem Kmart is located on Route 38 which is directly connected to Exit 1 off of I-93.