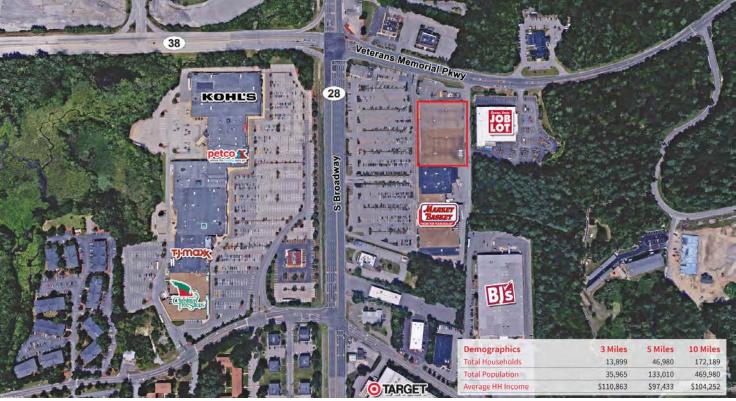

## **Property Highlights**

- Excellent location just over the New Hampshire border, offering tax free shopping
- Directly accessible from Exit 1 off of I-93
- Good visibility from Route 28, the market's primary retail corridor
- Located within high-volume Market Basket supermarket anchored shopping center
- Strong demographics; approximately 132,000 people live within a 5 mile radius, generating average annual household incomes of over \$95,000

## **Property Description**

JLL is pleased to offer the leasehold interest in the former Kmart box located in Salem, New Hampshire. As one of the strongest retail markets in New England, Salem benefits from tax free shopping and its proximity to major population centers across the Massachusetts border. Easily accessible to Massachusetts residents seeking to avoid sales tax (0% in NH vs. 6.25% in MA), Salem is located immediately off of Interstate 93, giving it truly super-regional drawing power. The Salem Kmart is located on Route 38 which is directly connected to Exit 1 off of I-93.

## **Key Retailers**