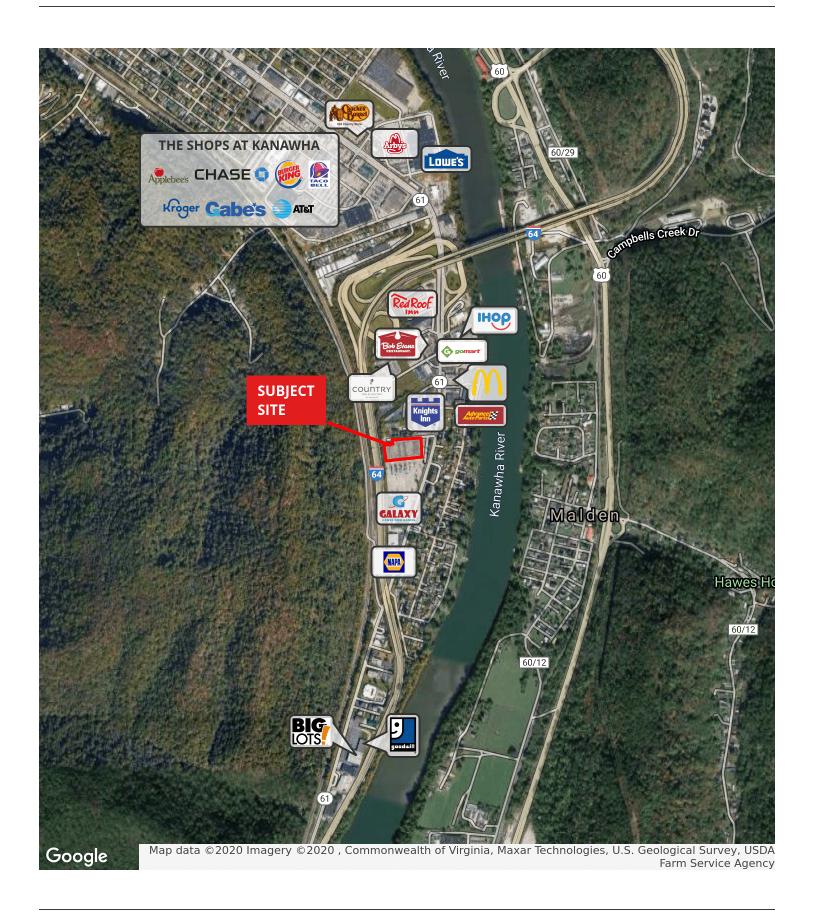

### **Property Description**

105,358 square feet opportunity in Charleston - the state capital of West Virginia. In-place C-10 zoning allows a variety of re-positioning efforts, while convenient access off of Interstate 64 boosts the site's location within the submarket. A low, fixed-rent PSF through the base lease term of 2024, which can be extended at the same rate through 2070, presents an attractive long-term opportunity.

### **Kmart 6531 MacCorkle Avenue SE**

6531 MacCorkle Ave SE Charleston, WV 25304