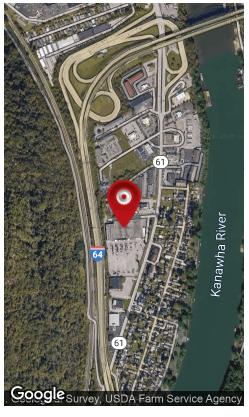

### **Property Description**

105,358 square feet opportunity in Charleston - the state capital of West Virginia. In-place C-10 zoning allows a variety of re-positioning efforts, while convenient access off of Interstate 64 boosts the site's location within the submarket. A low, fixed-rent PSF through the base lease term of 2024, which can be extended at the same rate through 2070, presents an attractive long-term opportunity.

### **Kmart 6531 MacCorkle Avenue SE**

6531 MacCorkle Ave SE Charleston, WV 25304