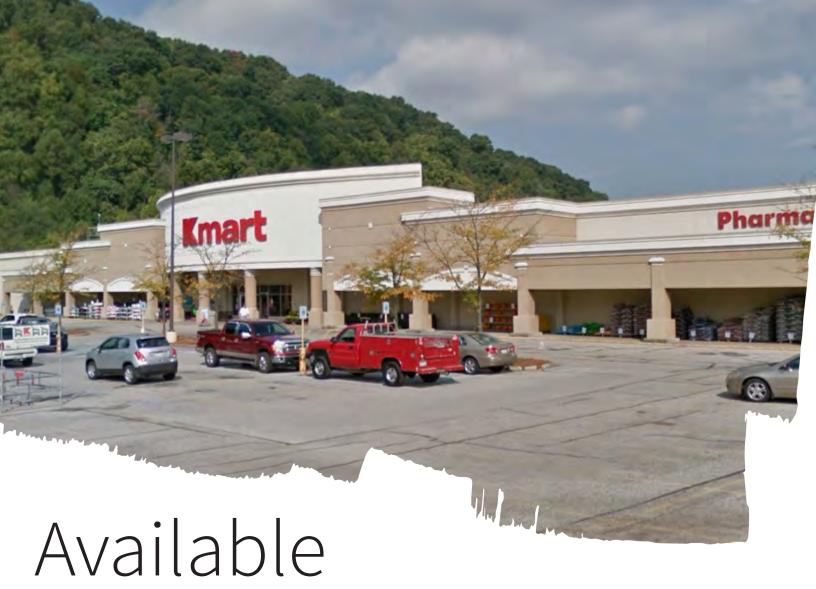

## **Property Highlights**

- 105,358 square feet oppportunity
- · Convenient access off of Interstate 64
- Low base rent PSF flat through the extension options ending 2070

### **Property Description**

105,358 square feet opportunity in Charleston - the state capital of West Virginia. In-place C-10 zoning allows a variety of re-positioning efforts, while convenient access off of Interstate 64 boosts the site's location within the submarket. A low, fixed-rent PSF through the base lease term of 2024, which can be extended at the same rate through 2070, presents an attractive long-term opportunity.

### **Kmart 6531 MacCorkle Avenue SE**

6531 MacCorkle Ave SE Charleston, WV 25304