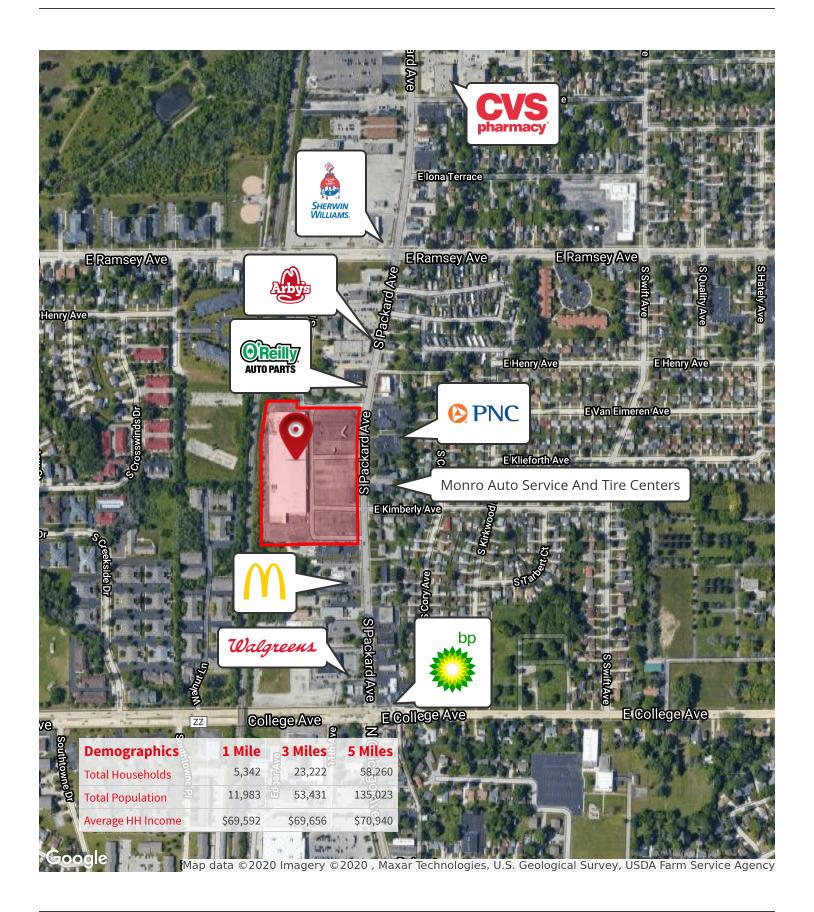

## **Property Highlights**

- Located adjacent to a rail line potential opportunity to reposition to industrial or last mile fulfillment
- Located 10 minutes east of General Mitchell International Airport

## **Property Description**

Opportunity to redevelop a 117,000 SF former Kmart on a 10.4 acre site. Located in southern Milwaukee, near General Mitchell International Airport.