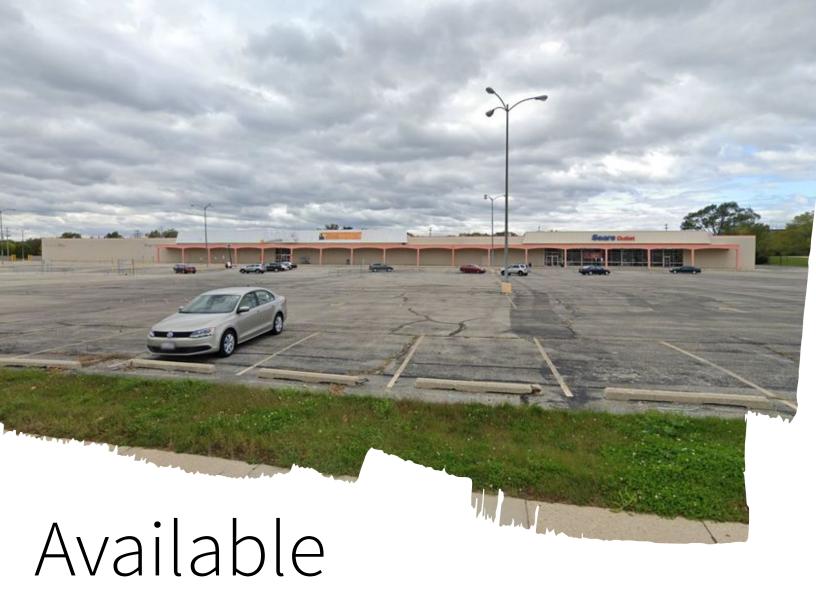

## **Property Description**

Opportunity to redevelop a 117,000 SF former Kmart on a 10.4 acre site. Located in southern Milwaukee, near General Mitchell International Airport.

## **Cudahy KMART**

6077 S Packard Ave Cudahy, WI 53110

Larry Kilduff 414.944.2133 larry.kilduff@am.jll.com WI #43707-90

Nick Hepner 414.944.2107 nick.hepner@am.jll.com WI #84494-94