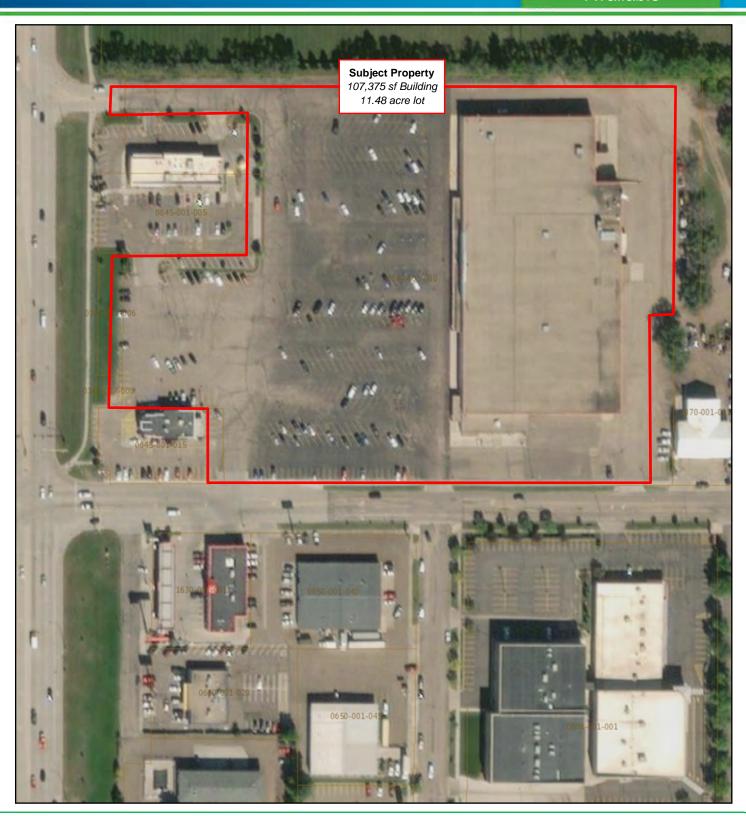

# 107,375 sf Building Available Former Kmart



2625 State Street - Bismarck, North Dakota



## Competitive Lease Rate Property Information

- 107,375 SF building
- Anchor & Junior Anchor opportunity
- Rear loading dock
- 11.48 acres
- ♦ Zoned CG Commercial

#### **Area Information**

- Located in new growth sector of Bismarck
- ♦ Close proximity to I-94
- Strong area traffic counts
  - ♦ State Street

33,340 vpd

Located along main retail corridor











Jill Duemeland, CCIM
CEO & President
Phone: 701.221.9033
jill@duemelands.com



## Parcel Map

#### Available





**Duemelands Commercial Real Estate** 301 E. Thayer Avenue - Bismarck, ND 58501 Phone: (701) 221-2222 **www.duemelands.com** 

Jill Duemeland, CCIM CEO & President Phone: 701.221.9033 jill@duemelands.com

### **Bismarck-Mandan Major Employers**

| $\Rightarrow$ | City, State, Federal Government     | 6,788 | Government          |
|---------------|-------------------------------------|-------|---------------------|
| $\Rightarrow$ | Sanford Health                      | 3,284 | Healthcare          |
| $\Rightarrow$ | Bismarck/Mandan Public Schools      | 2,884 | Education           |
| $\Rightarrow$ | CHI St. Alexius                     | 2,044 | Healthcare          |
| $\Rightarrow$ | Bismarck State College              | 719   | Education           |
| $\Rightarrow$ | Aetna