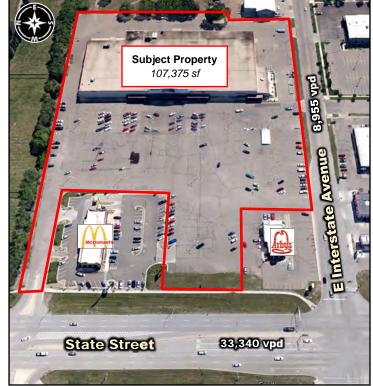

## Competitive Lease Rate Property Information

- 107,375 SF building
- Anchor & Junior Anchor opportunity
- Rear loading dock
- 11.48 acres
- ♦ Zoned CG Commercial