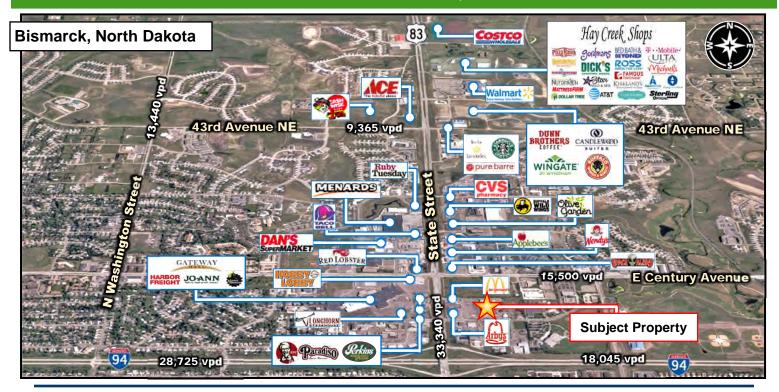

#### **Area Information**

- Located in new growth sector of Bismarck
- ♦ Close proximity to I-94
- Strong area traffic counts
  - ♦ State Street

33,340 vpd

Located along main retail corridor

Jill Duemeland, CCIM
CEO & President
Phone: 701.221.9033
jill@duemelands.com