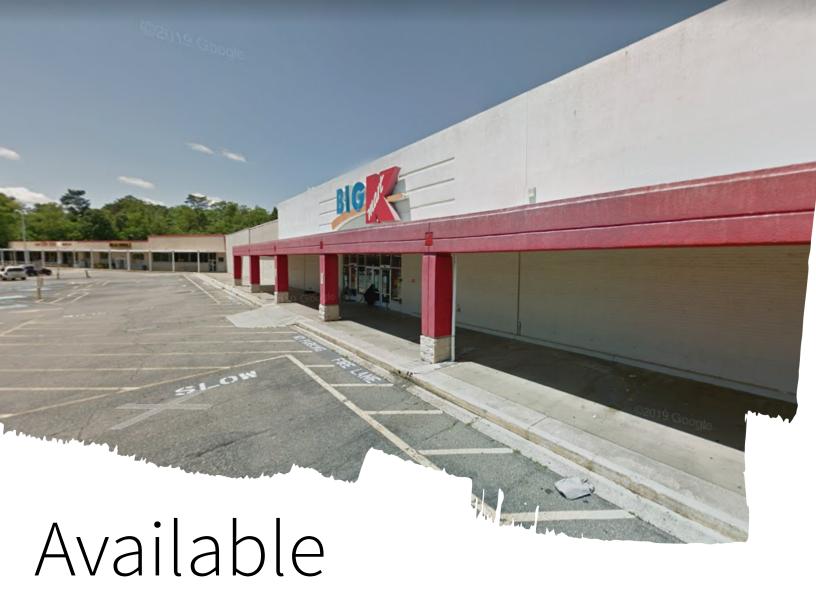

## **Property Description**

93,827 SF opportunity in Asheville, NC. Asset was recently purchased by Ingles in July 2019, who will relocate existing small format store to this location. Ground Lease expires in 2022. Maintain current status until lease expiration or negotiate lease termination fee with new ownership.

## K-Mart Plaza Asheville

1001 Patton Avenue Patton Ave Asheville, NC 28806