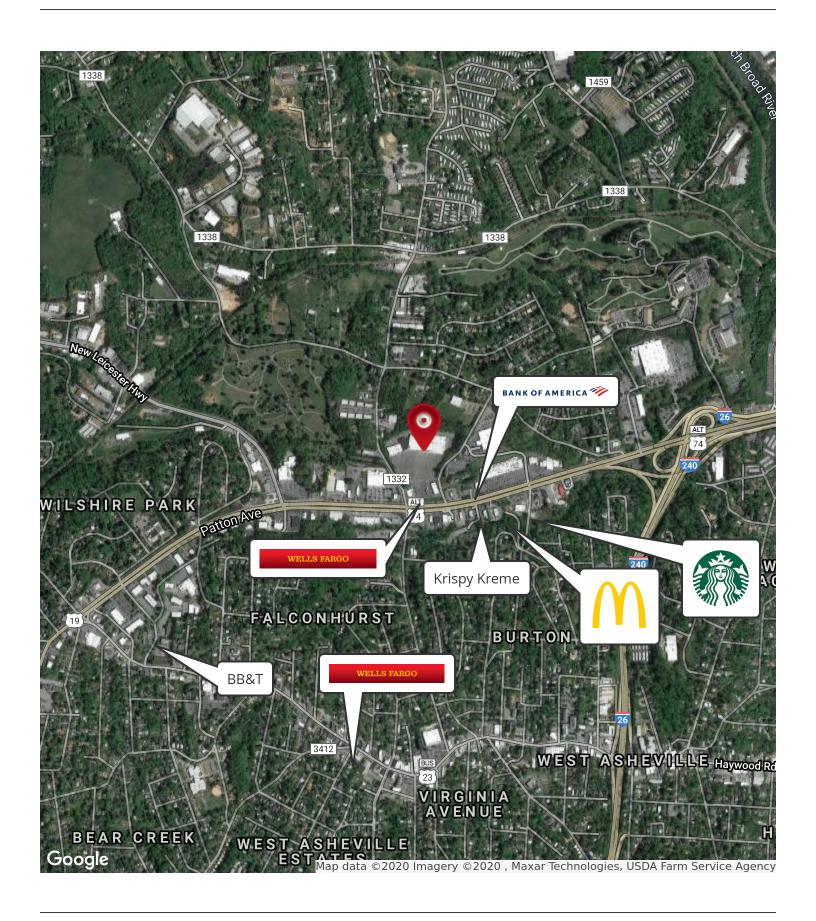

# **Key Retailers**

| Demographics             | 1 Mile   | 3 Miles  | 5 Miles  |
|--------------------------|----------|----------|----------|
| Population               | 5,832    | 48,627   | 97,010   |
| Households               | 2,859    | 22,255   | 43,348   |
| Average Household Income | \$77,137 | \$73,366 | \$78,931 |