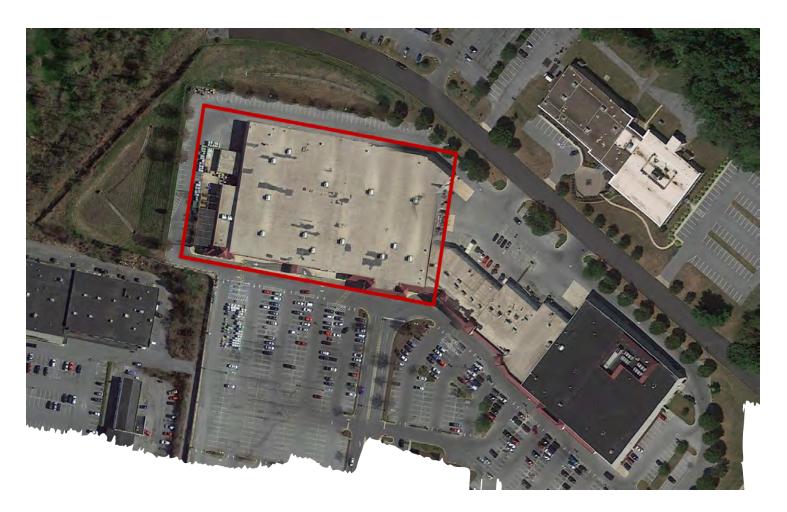

#### **Property Description**

With a dominant grocery anchor in Acme and limited big box competition in the immediate trade area, Market Street Square is a favorably positioned, grocery anchored retail center with excellent roadway access and visibility. The available space provides an opportunity to acquire critical mass in a submarket that enjoys access to excellent transportation infrastructure and dense pockets of population in either direction on South Market St / Rte 230 (+19,600 VPD).

### **Property Data**

| Total Box Size:  | 97,838                 |
|------------------|------------------------|
| Available Space: | 97,838                 |
| Lot Size:        | 19 AC                  |
| Parking:         | Surface                |
| Zoning:          | C-2 General Commercial |