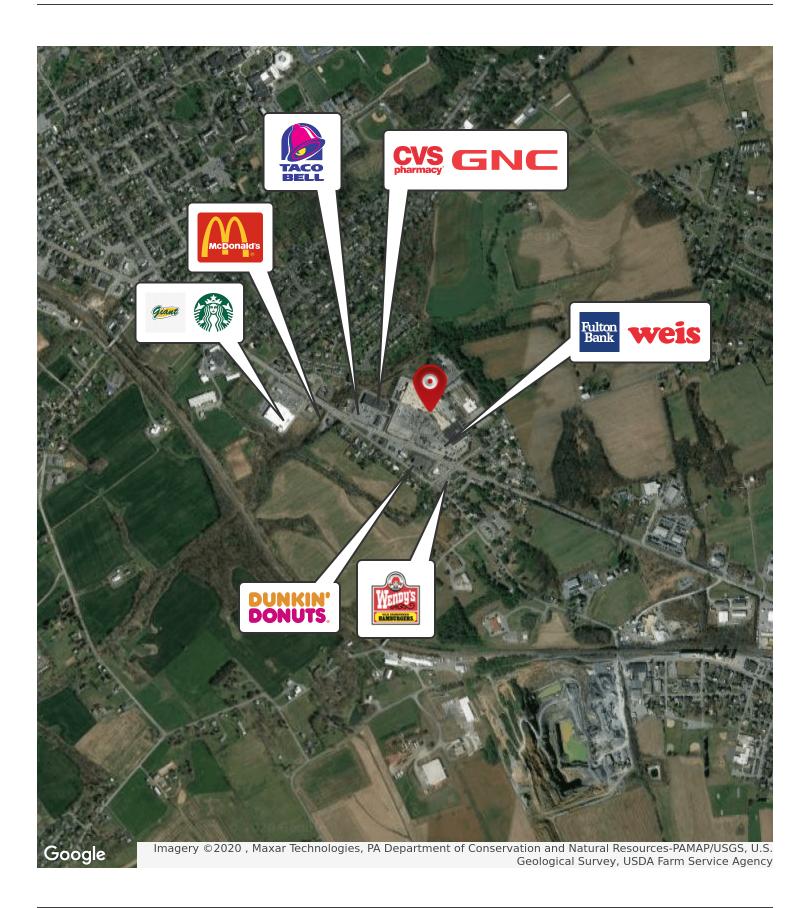

#### **Property Description**

With a dominant grocery anchor in Acme and limited big box competition in the immediate trade area, Market Street Square is a favorably positioned, grocery anchored retail center with excellent roadway access and visibility. The available space provides an opportunity to acquire critical mass in a submarket that enjoys access to excellent transportation infrastructure and dense pockets of population in either direction on South Market St / Rte 230 (+19,600 VPD).