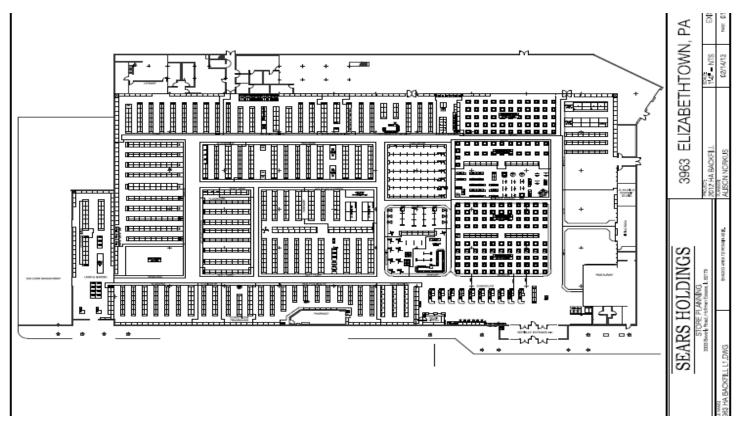

### **Property Data**

| Total Box Size:  | 97,838                 |
|------------------|------------------------|
| Available Space: | 97,838                 |
| Lot Size:        | 19 AC                  |
| Parking:         | Surface                |
| Zoning:          | C-2 General Commercial |