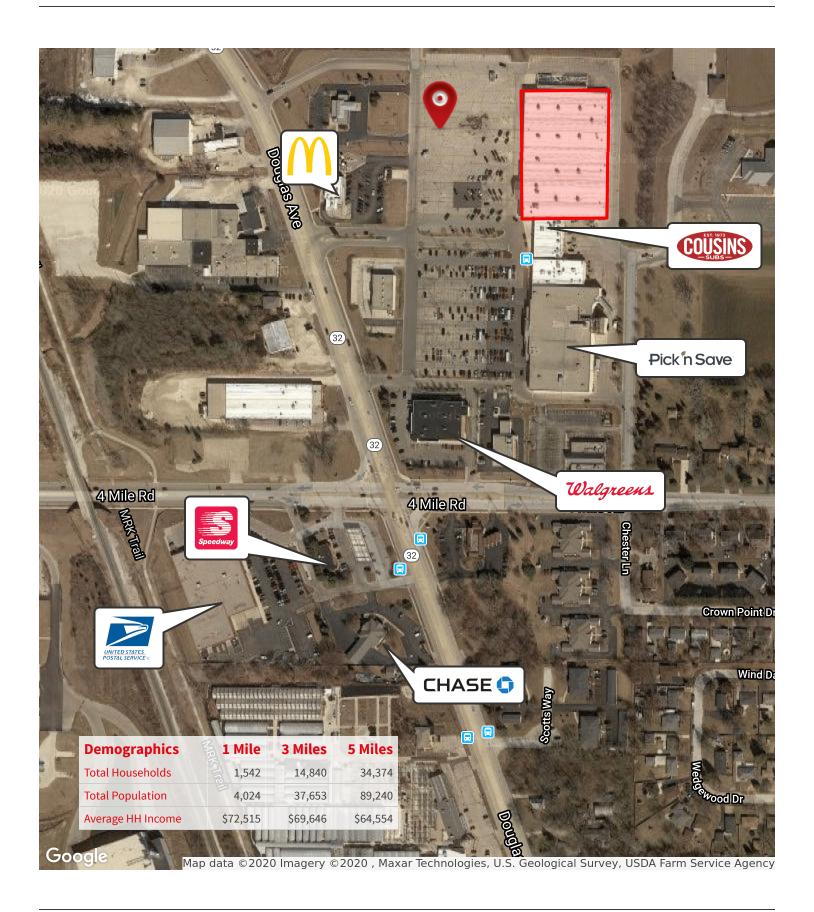

## **Property Highlights**

- Exceptional access and visibility from Douglas Avenue
- Benefits from traffic generating co-tenants such as Pick N' Save, Walgreens and McDonald's
- Long-term leasehold interest through 2067
- High household incomes in the area over \$90,000

### **Property Description**

Opportunity to acquire a long-term, lease-hold interest on a former Kmart site in Racine, Wisconsin. Asset is located in a high-quality and institutionally owned shopping center that is home to Pick N Save, Walgreens and McDonald's.

### **Key Retailers**

Pick'n Save Walgreens