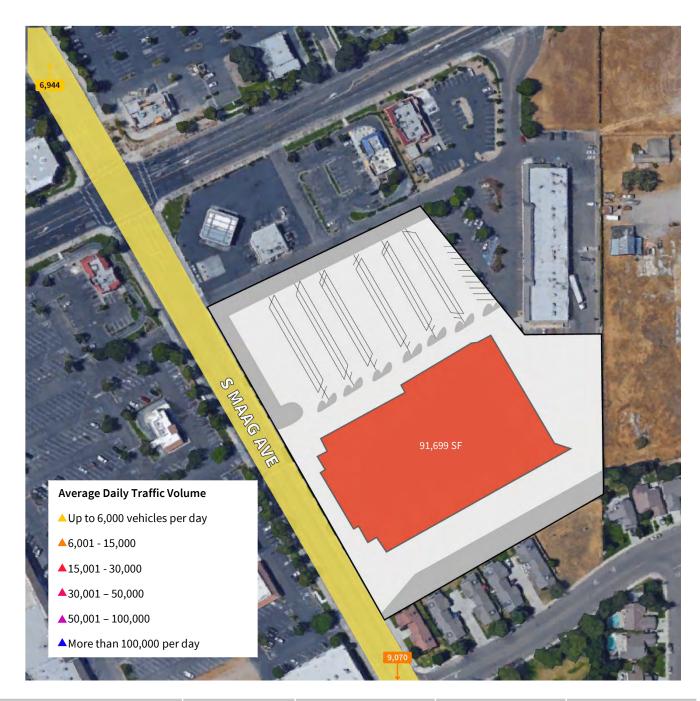

## *Available* Former Kmart

**Space Size** 

91,699 SF

## **Property Overview**

Located in the center of retail trade opportunities, former Kmart is available for single/multi-tenants.

## **Property Highlights**

- Major retail thoroughfare
- On the way to Yosemite and Stanislaus recreation areas.
- HWY 120 signage available.
- Excellent access with 5 driveways from 120 & Maag Ave.
- Located across the street from recently remodeled Foothill Oaks Center.