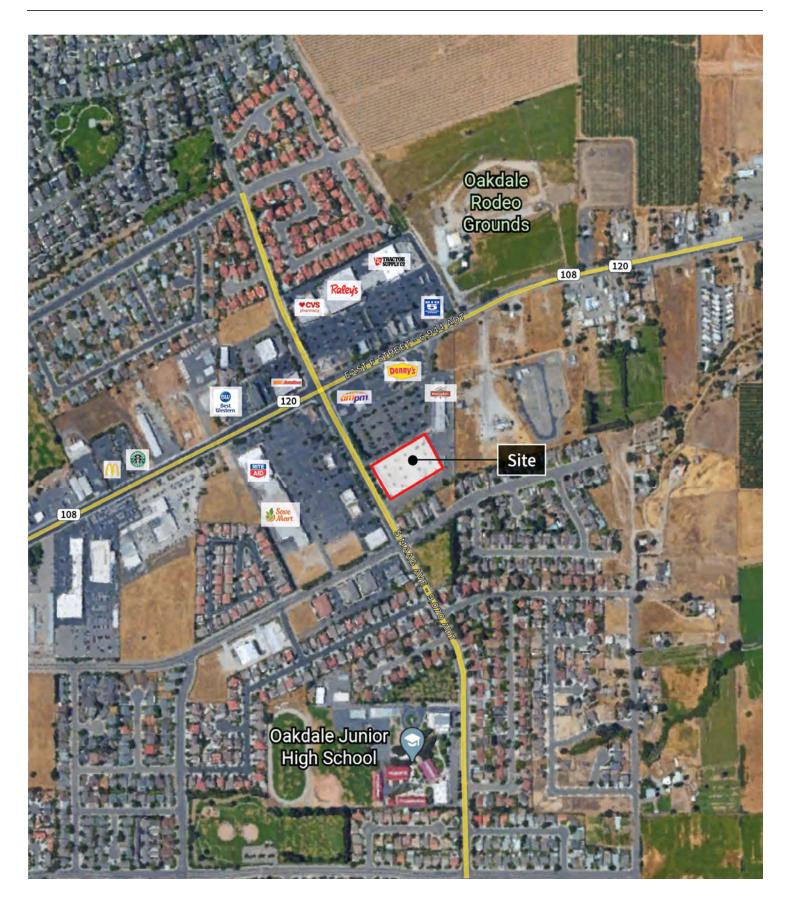

## **Property Highlights**

- Major retail thoroughfare
- On the way to Yosemite and Stanislaus recreation areas.
- HWY 120 signage available.
- Excellent access with 5 driveways from 120 & Maag Ave.
- Located across the street from recently remodeled Foothill Oaks Center.

## Oakdale

175 S Maag Ave, Oakdale, CA

Dave White 916.440.1831 Dave.White@am.jll.com RE License #01759894

John Brecher 916.440.1826 John.Brecher@am.jll.com RE License #01897931

© JLL IP. Inc

| 2019 Demographics           | 1 Mile   | 3 Mile   | 5 mile   | 10 mile  |
|-----------------------------|----------|----------|----------|----------|
| Population                  | 9,111    | 27,453   | 31,785   | 131,613  |
| Households                  | 3,145    | 9,667    | 11,133   | 43,771   |
| Average<br>household income | \$80,279 | \$88,667 | \$90,088 | \$89,101 |