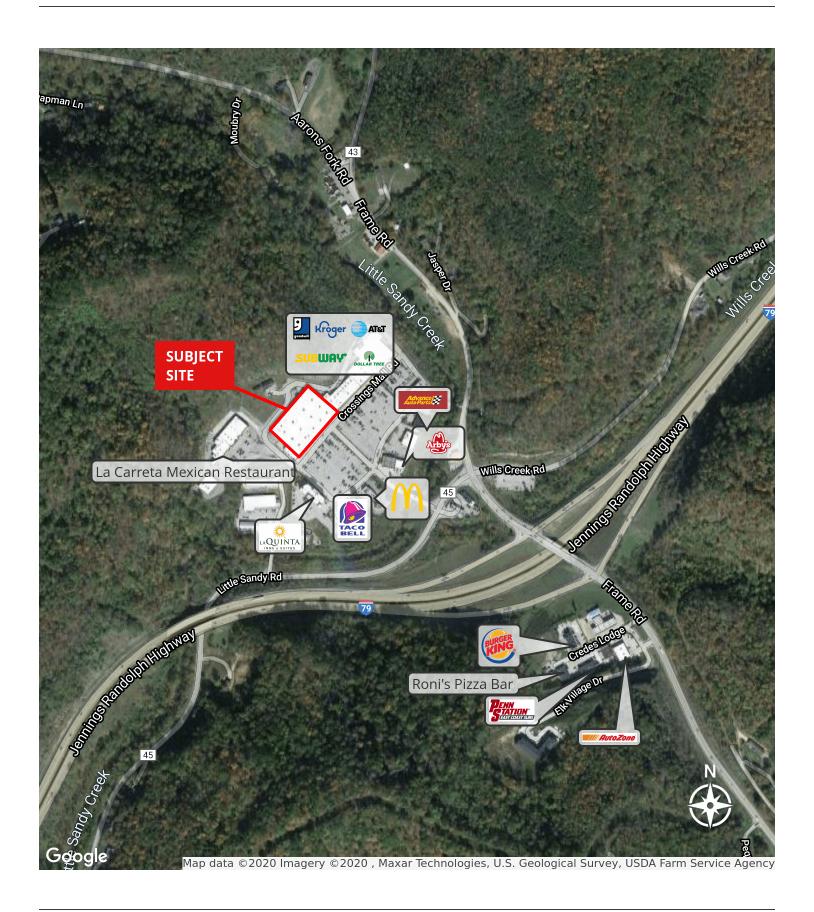

## **Property Highlights**

- Base lease term into 2024 with extension options allowing a lessee to control the suite into 2065
- No rental escalations between now and 2065
- Property co-tenants include Kroger and CVS
- Convenient access off I-79

## **Property Description**

86,587 square feet leasing opportunity at Elkview Crossings Mall, a 160,000 square feet Kroger-anchored center in the Charleston, WV metro area. The opportunity represents 54% of GLA, allowing a new tenant to drive additional traffic to the center and play off the dynamic of co-tenants such as Kroger and CVS.

# **Kmart Crossings Mall**

201 Crossings Mall Rd Elkview, WV 25071