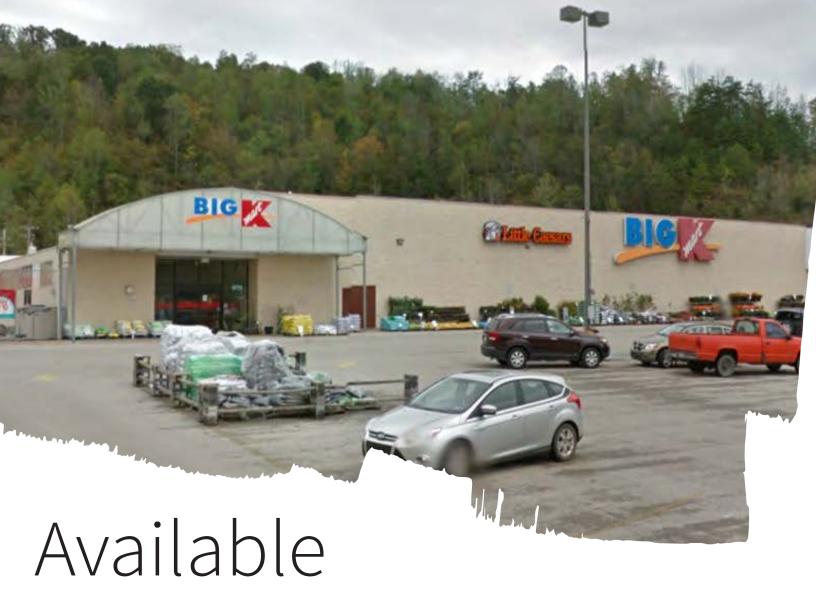

## **Property Description**

86,587 square feet leasing opportunity at Elkview Crossings Mall, a 160,000 square feet Kroger-anchored center in the Charleston, WV metro area. The opportunity represents 54% of GLA, allowing a new tenant to drive additional traffic to the center and play off the dynamic of co-tenants such as Kroger and CVS.

# **Kmart Crossings Mall**

201 Crossings Mall Rd Elkview, WV 25071