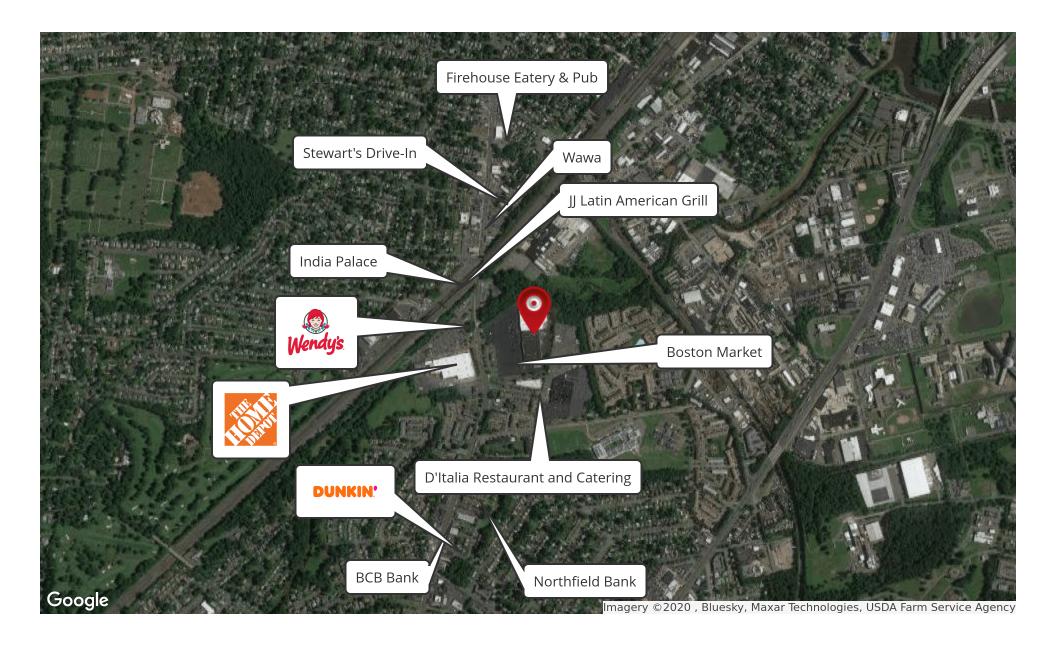

chor opportunity
- 84,280 SF available
- Co-tenants are 24 Hour Fitness, Urban Altitude and Home Depot

## **Kmart**

1550 St. Georges Avenue Avenel, NJ 07001

#### Marta Villa

973.829.4782 marta.villa@am.jll.com

NJ #1538339

## **Craig Parcells**

973.829.4780

craig.parcells@am.jll.com





## **Traffic Counts**

| St. George's Avenue | 27,679 VPD |
|---------------------|------------|
| US Route 1          | 53,519 VPD |

| Area Profile            | 1-Miles  | 3-Miles  | 5-Miles  |
|-------------------------|----------|----------|----------|
| Population              | 18,956   | 139,873  | 350,761  |
| Median Household Income | \$87,306 | \$90,349 | \$88,292 |
| Employees               | 6,011    | 62,029   | 139,143  |
| Businesses              | 521      | 5,014    | 11,683   |