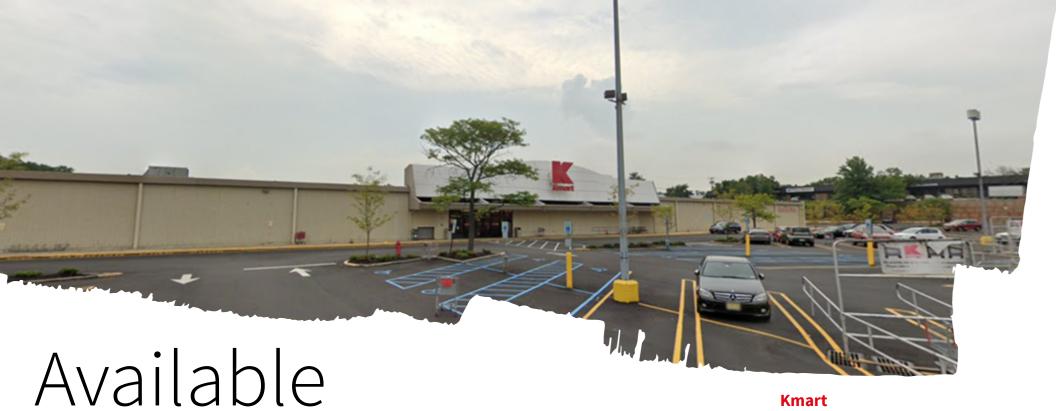

# **Property Highlights**

- Large anchor opportunity
- 84,280 SF available
- Co-tenants are 24 Hour Fitness, Urban Altitude and Home Depot

## **Kmart**

1550 St. Georges Avenue Avenel, NJ 07001