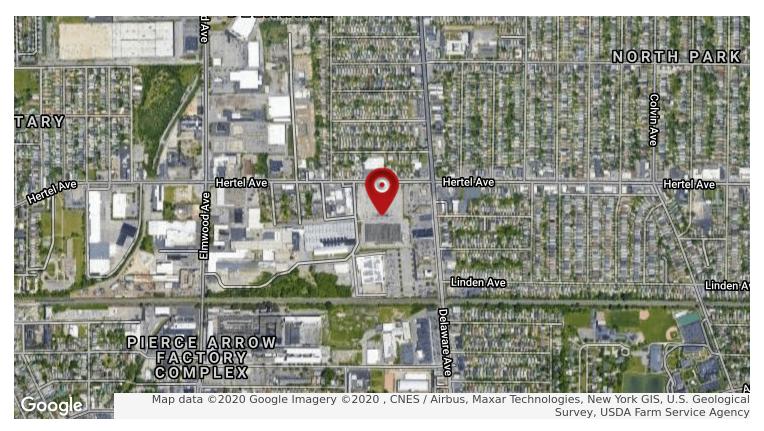

## **Property Description**

JLL is pleased to offer the leasehold interest in the former Kmart box located in Buffalo, NY. The subject property is located on Hertel Avenue, east of Elmwood Avenue and west of Delaware Avenue. The property is currently dark. Area retailers include Target, Office Max, Marshall's, Time Horton's, Home Depot and Dollar Tree. The property is located 10.5 miles from Buffalo Niagara Airport.