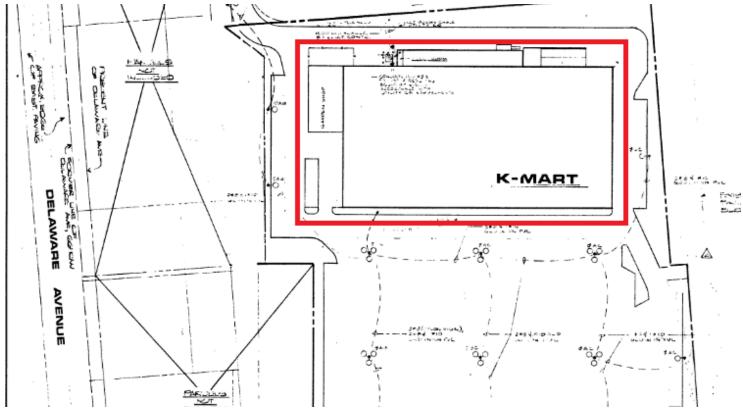

## **Property Description**

JLL is pleased to offer the leasehold interest in the former Kmart box located in Buffalo, NY. The subject property is located on Hertel Avenue, east of Elmwood Avenue and west of Delaware Avenue. The property is currently dark. Area retailers include Target, Office Max, Marshall's, Time Horton's, Home Depot and Dollar Tree. The property is located 10.5 miles from Buffalo Niagara Airport.