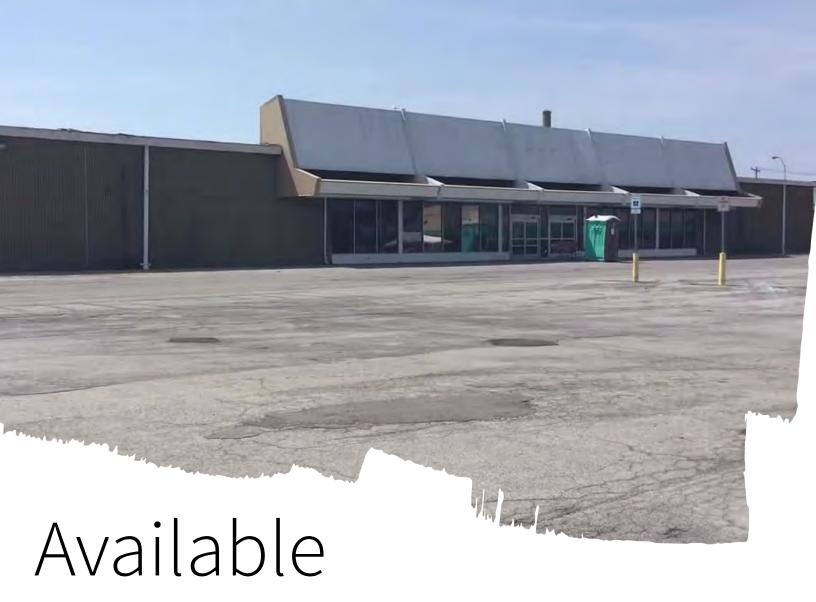

## **Property Description**

JLL is pleased to offer the leasehold interest in the former Kmart box located in Buffalo, NY. The subject property is located on Hertel Avenue, east of Elmwood Avenue and west of Delaware Avenue. The property is currently dark. Area retailers include Target, Office Max, Marshall's, Time Horton's, Home Depot and Dollar Tree. The property is located 10.5 miles from Buffalo Niagara Airport.