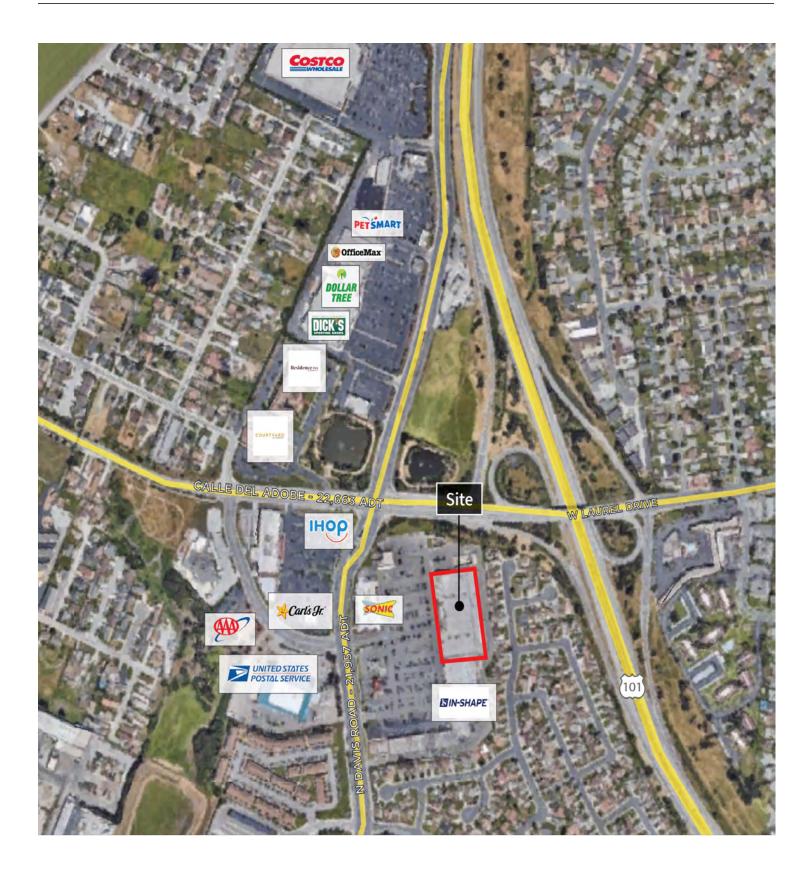

## **Property Highlights**

- Asset adjacent to an In-Shape Health Club with a mix of local/regional Tenants
- Direct access from HWY 101 (El Camino Real), Major thoroughfares (600-mile road from SF to San Diego)
- This property is located at the southern end of the shopping district but surrounded by residential on the East and South End