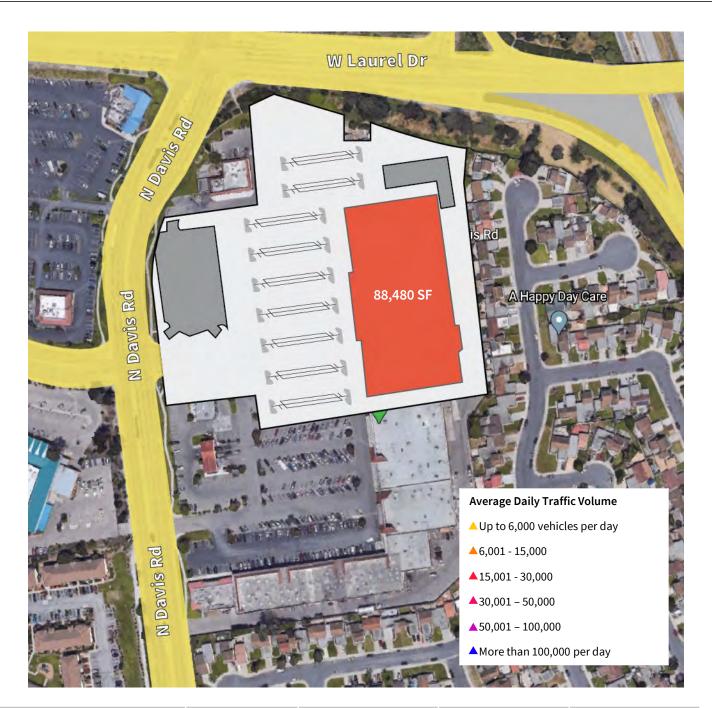

## *Available* Former Kmart

**Space Size** 

88,480 SF

## **Property Overview**

Located in the center of retail trade opportunities, former Kmart is available for single/multi-tenants.

## **Property Highlights**

- Asset adjacent to an In-Shape Health Club with a mix of local/regional Tenants
- Direct access from HWY 101 (El Camino Real), Major thoroughfares (600-mile road from SF to San Diego)
- This property is located at the southern end of the shopping district but surrounded by residential on the East and South End