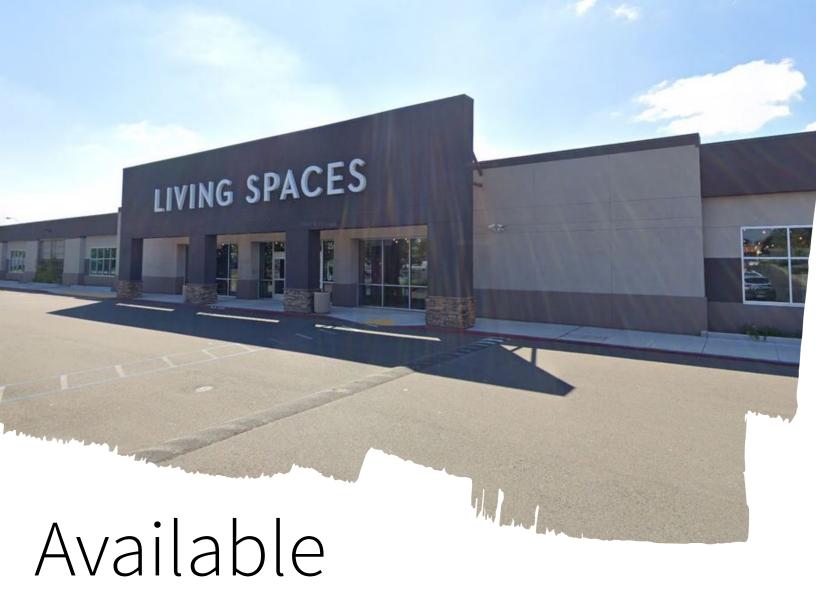

## **Property Description**

Opportunity to acquire a leasehold interest in a single-tenant property leased to Living Spaces. Living Spaces has invested \$10M of capital into the property demonstrating their commitment to this specific location. This is a secure and attractive income stream with the property located just off 880 in San Leandro.