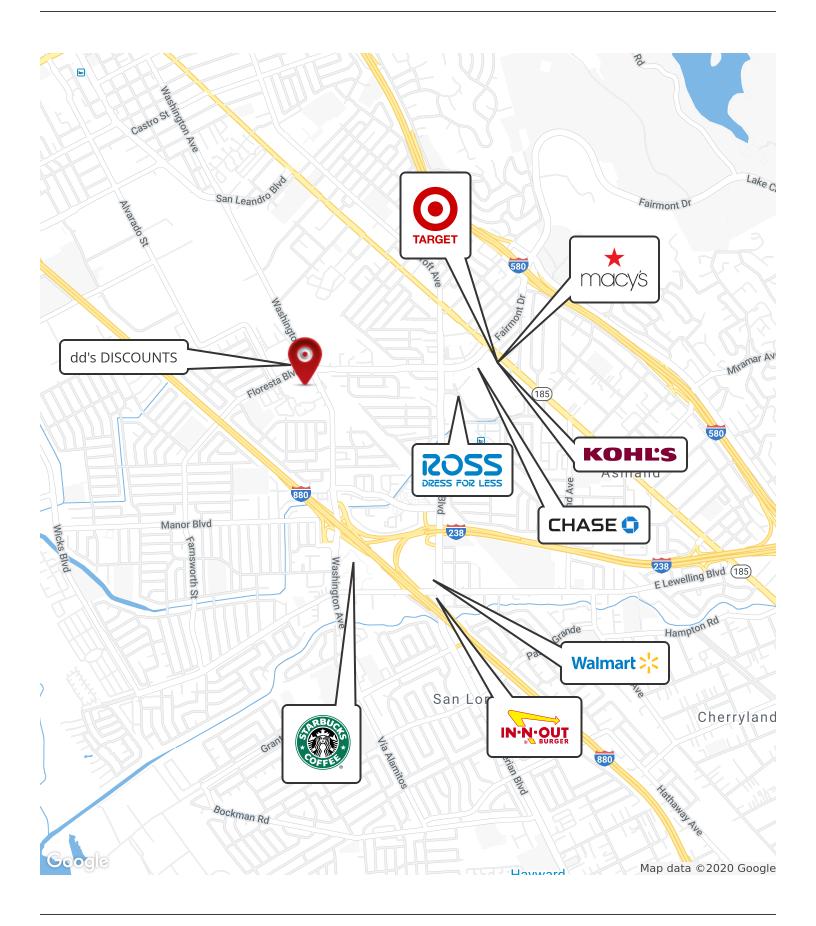

## **Property Description**

Opportunity to acquire a leasehold interest in a single-tenant property leased to Living Spaces. Living Spaces has invested \$10M of capital into the property demonstrating their commitment to this specific location. This is a secure and attractive income stream with the property located just off 880 in San Leandro.

## **Key Retailers**







## 250 Floresta Blvd

250 Floresta Blvd San Leandro, CA 94578

**Jeffrey Badstubner** 

415.395.4916

jeff.badstubner@am.jll.com

CalDRE #1155279

**John Schaefer** 

415.299.6855

john.schaefer@am.jll.com

CalDRE #1251740

Javiera Pierattini

415.299.6854

javiera.pierattini@am.jll.com

CalDRE ##02036712