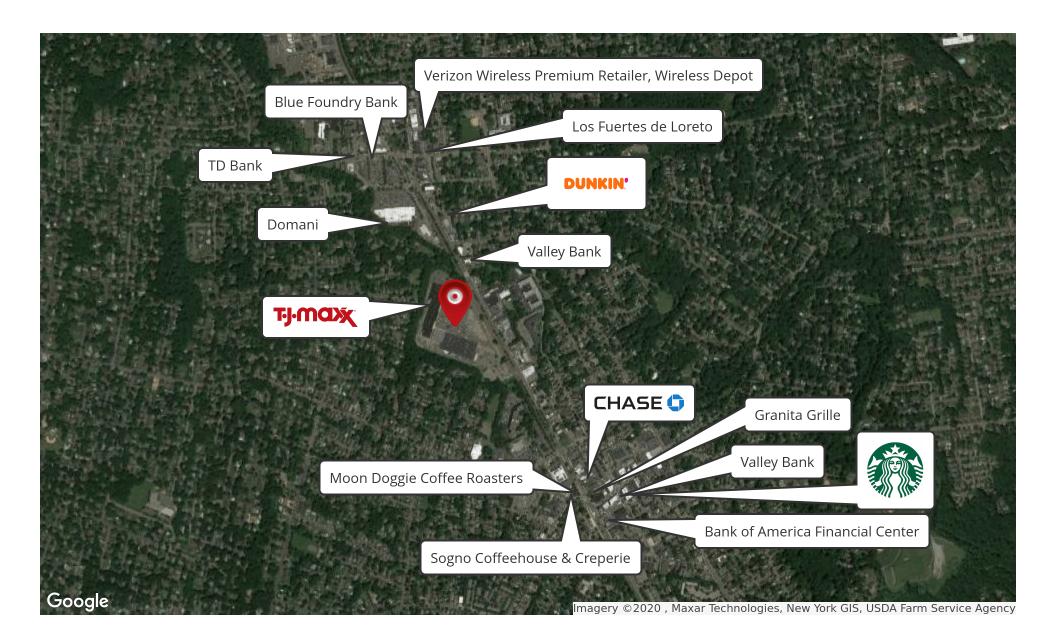

# **Property Highlights**

- Anchor opportunity in the heart of Bergen County
- Adjacent strip center with very successful TJ Maxx
- 84,280 SF
- Located 10 miles from Garden State Plaza in Paramus