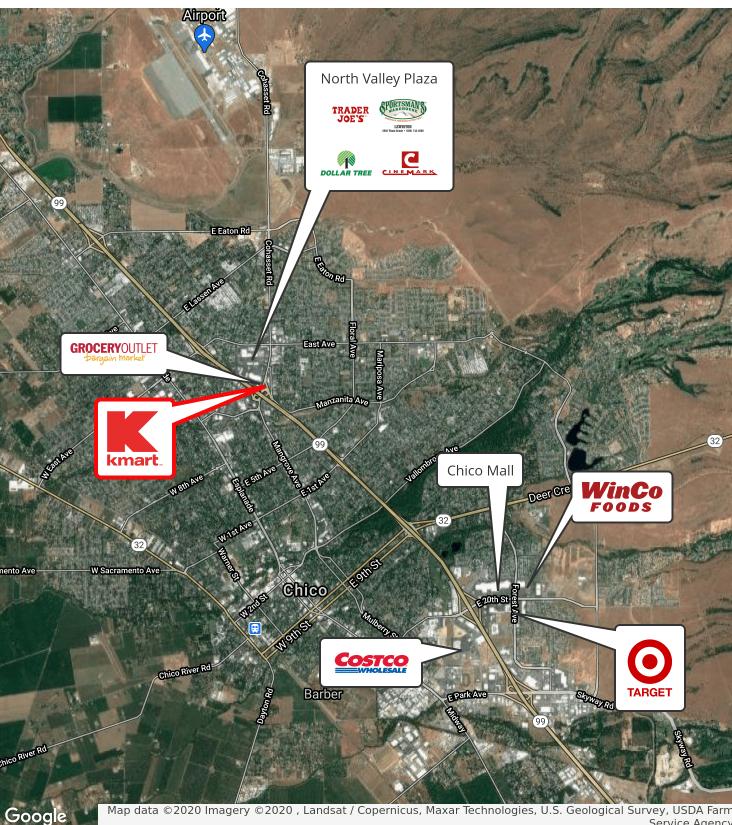

# **Property Highlights**

• Excellent access from Highway 99

El Reno Dr

EastA

- Positioned within a regionally drawing retail node that serves communities within a 50-mile radius
- Can be demised

# **Property Description**

Chico is a super-regional retail market reaching a large area of surrounding smaller towns and trade areas that do not have access to mass merchandise, and popular chain stores. +/-50 mile radius for similar shopping.