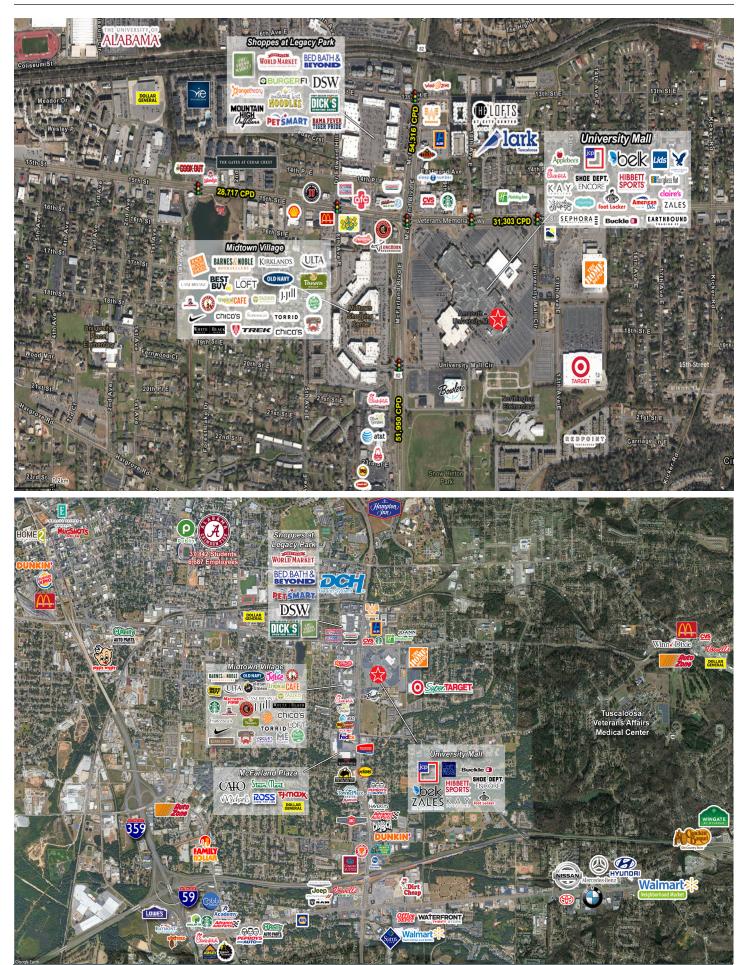

## **Property Highlights**

- Opportunity to backfill 110,000 square foot box at highly visible box on high traffic corridor in Tuscaloosa, AL
- Exceptional visibility to high traffic retail corridor of McFarland Blvd (AADT 54, 316 2019)
- Close proximity to The University of Alabama will provide for excellent student traffic to the site
- Sears rent is significantly below market