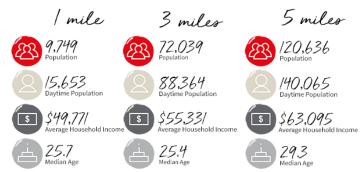

# Available

## **Property Highlights**

- Opportunity to backfill 110,000 square foot box at highly visible box on high traffic corridor in Tuscaloosa, AL
- Exceptional visibility to high traffic retail corridor of McFarland Blvd (AADT 54, 316 2019)
- Close proximity to The University of Alabama will provide for excellent student traffic to the site
- Sears rent is significantly below market

## Demographics



### Sears at University Mall

1701 McFarland Blvd E #207 Tuscaloosa, AL

Hugo Isom +1 205 610 8684 hugo.isom@am.jll.com

Emily Miller +1 251 694 5077 emilyj.miller@am.jll.com



#### Sears at University Mall



Although information has been obtained from sources deemed reliable, neither Owner nor JLL makes any guarantees, warranties or representations, express or implied, as to the completeness or accuracy as to the information contained herein. Any projections, opinions, assumptions or estimates used are for example only. There may be differences between projected and actual results, and those differences may be material. The property may be withdrawn without notice. Weither Owner nor JLL accepts any liability for any loss or damage suffered by any party resulting from reliance on this