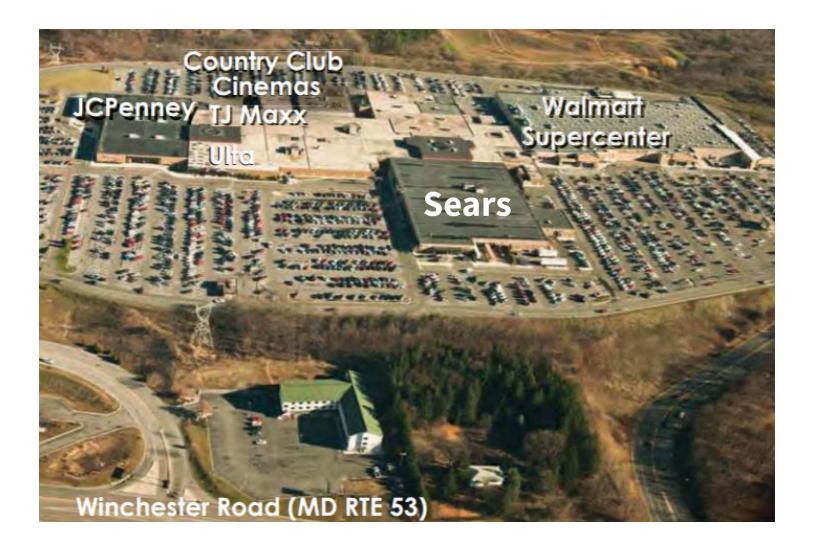

d 100k population / \$100k incomes within 5 miles
- Integral part of successful 1,416,774 SF mall, the only enclosed mall in this submarket.

## **Key Retailers**









## **Sears**

1262 Vocke Rd La Vale, MD 21502

#### **Jeff Bach**

443.931.3354

jeff.bach@am.jll.com

MD #325021

#### Joe Botzler

443.452.1510

joe.botzler@am.jll.com

MD #645569

### **Ana Henrich**

443.451.2619

ana.henrich@am.jll.com

MD #674709





| Demographics             | 1 Mile   | 3 Miles  | 5 Miles  | 10 Miles |
|--------------------------|----------|----------|----------|----------|
| Population               | 1,097    | 13,992   | 43,442   | 72,151   |
| Households               | 474      | 4,690    | 16,984   | 28,712   |
| Average Household Income | \$75,094 | \$73,156 | \$59,766 | \$61,009 |