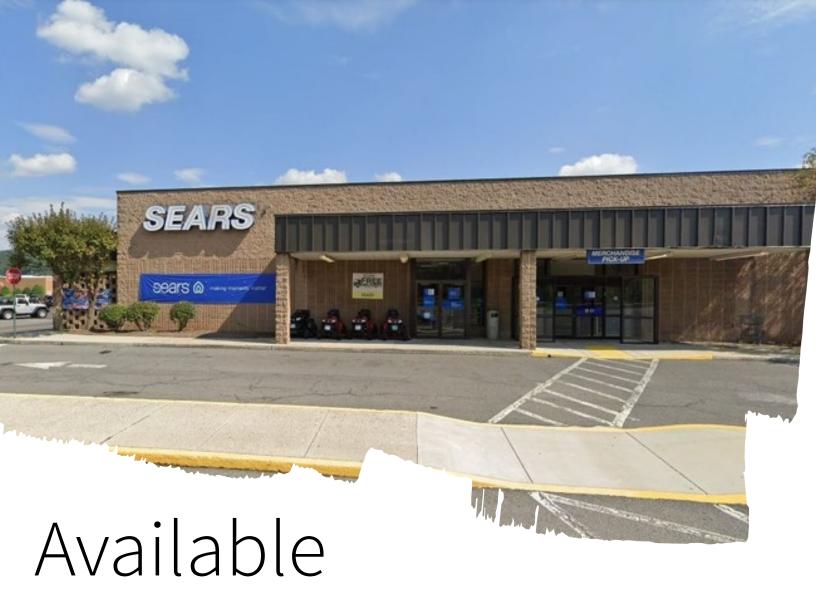

# **Property Highlights**

- Best location in the trade area just off of Route 50 and I-97
- Strong submarket in the shadows of Washington DC and Baltimore with strong local drivers including the United States Naval Academy and 100k population / \$100k incomes within 5 miles
- Integral part of successful 1,416,774 SF mall, the only enclosed mall in this submarket.

## **Key Retailers**









## **Sears**

1262 Vocke Rd La Vale, MD 21502

#### **Jeff Bach**

443.931.3354

jeff.bach@am.jll.com

MD #325021

#### Joe Botzler

443.452.1510

joe.botzler@am.jll.com

MD #645569

### **Ana Henrich**

443.451.2619

ana.henrich@am.jll.com

MD #674709





| Demographics             | 1 Mile   | 3 Miles  | 5 Miles  | 10 Miles |
|--------------------------|----------|----------|----------|--------