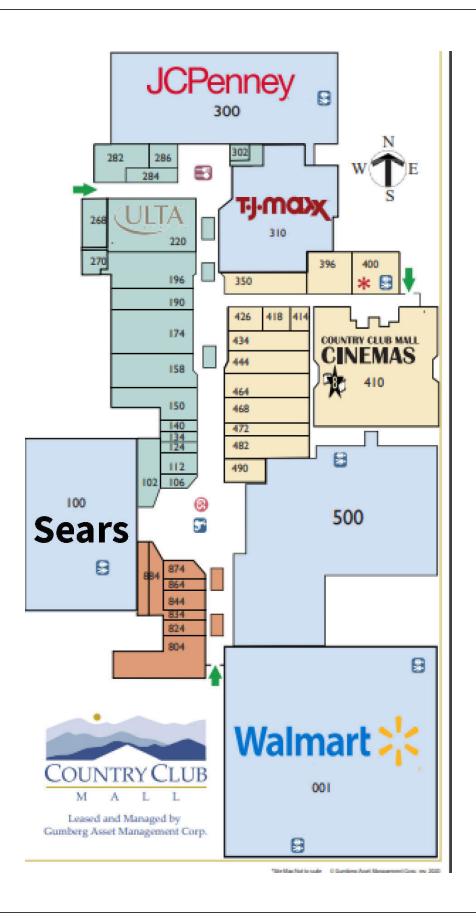

and 100k population / \$100k incomes within 5 miles
- Integral part of successful 1,416,774 SF mall, the only enclosed mall in this submarket.

## **Key Retailers**









## **Sears**

1262 Vocke Rd La Vale, MD 21502

#### **Jeff Bach**

443.931.3354

jeff.bach@am.jll.com

MD #325021

#### Joe Botzler

443.452.1510

joe.botzler@am.jll.com

MD #645569

### **Ana Henrich**

443.451.2619

ana.henrich@am.jll.com

MD #674709





| Demographics             | 1 Mile   | 3 Miles  | 5 Miles  | 10 Miles |
|--------------------------|----------|----------|----------|----------|
| Population               | 1,097    | 13,992   | 43,442   | 72,151   |
| Households               | 474      | 4,690    | 16,984   | 28,712   |
| Average Household Income | \$75,094 | \$73,156 | \$59,766 | \$61,009 |