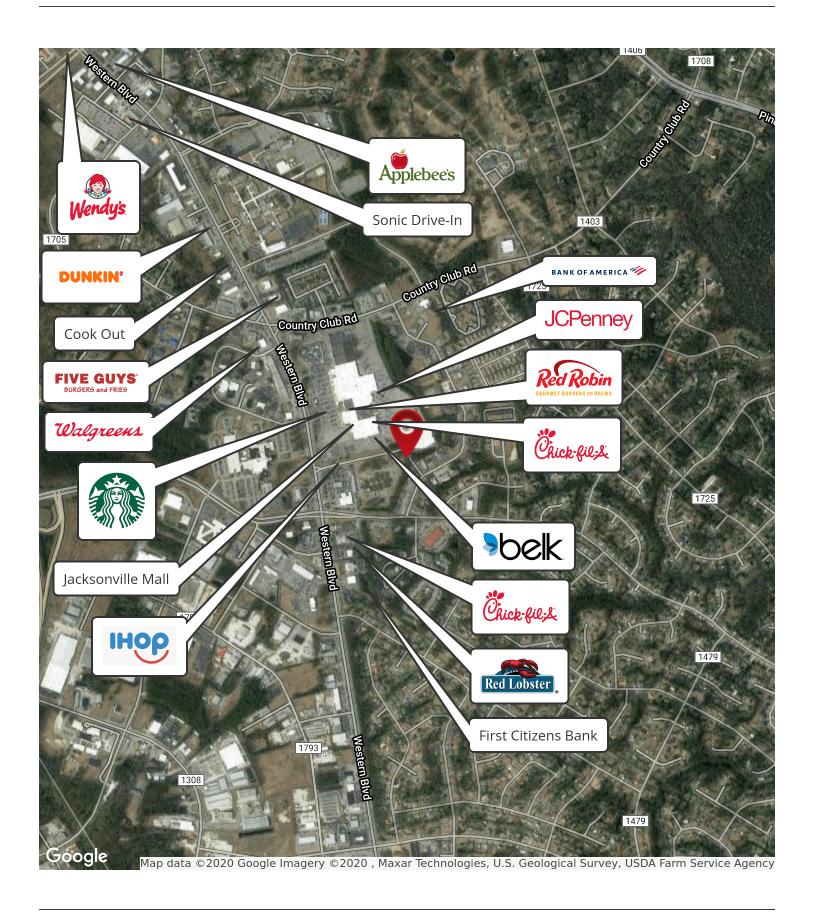

e Corps Air Station New River. The property is prominently positioned on Western Blvd., the most heavily traveled retail corridor in town. Site provides excellent visibility, access and entry points for customers.

## **Key Retailers**







### **Sears - Jacksonville Mall**

344 Jacksonville Mall Jacksonville, NC 28546

#### **Margot Bizon**

704.804.5779

margot.bizon@am.jll.com

NC #251257

#### **Lindsay Stafford**

980.819.3837

linds ay. stafford @am.jll.com

NC #218621





| Demographics             | 1 Mile   | 3 Miles  | 5 Miles  |
|--------------------------|----------|----------|----------|
| Population               | 6,124    | 47,656   | 86,078   |
| Households               | 2,263    | 17,280   | 30,212   |
| Average Household Income | \$66,178 | \$59,894 | \$60,927 |