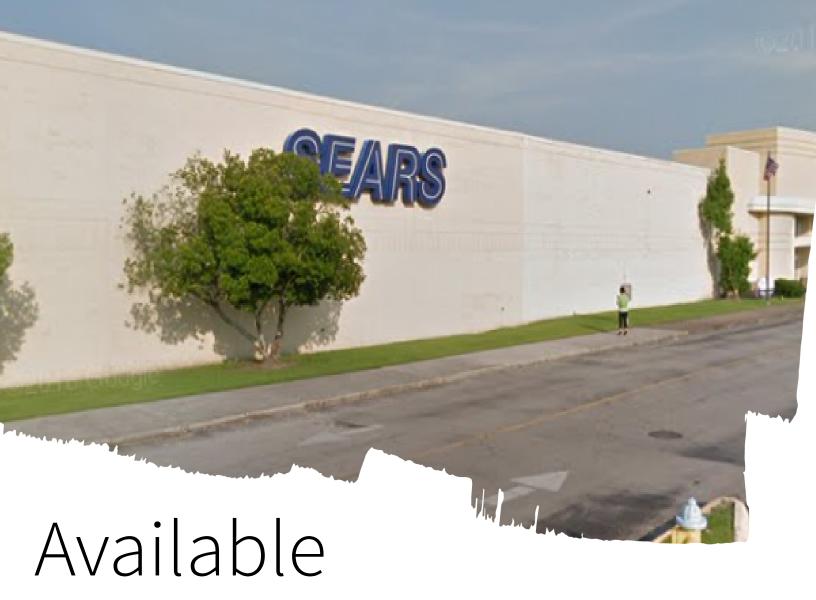

### **Property Description**

JLL is pleased to offer the leasehold interest in the former Sears box located within the Jacksonville Mall in Jacksonville, NC. The City of Jacksonville is the commercial hub of Onslow County and home to Marine Corps Base Camp Lejeune and Marine Corps Air Station New River. The property is prominently positioned on Western Blvd., the most heavily traveled retail corridor in town. Site provides excellent visibility, access and entry points for customers.

### **Sears - Jacksonville Mall**

344 Jacksonville Mall Jacksonville, NC 28546