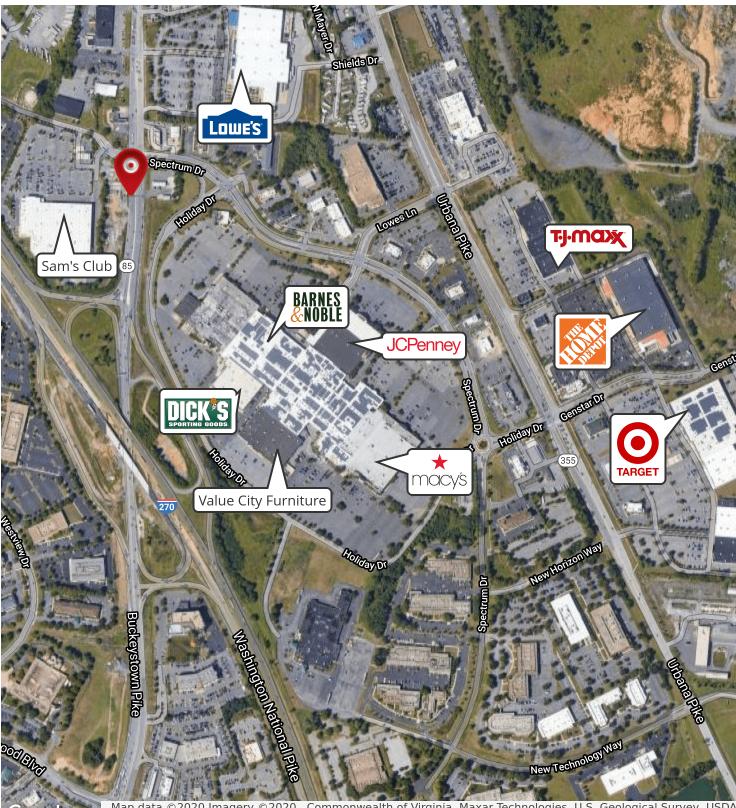

## **Property Highlights**

- Strong submarket in the shadows of Washington DC and Baltimore 100K population / \$100K incomes within 5 miles
- Integral part of successful 875,000 SF mall with co-anchors Macy's, Dick's Sporting Goods, and Value City Furniture
- Top national retailers are in the immediate market including Lowe's, Home Depot, Target, and Sam's Club

## **Key Retailers**