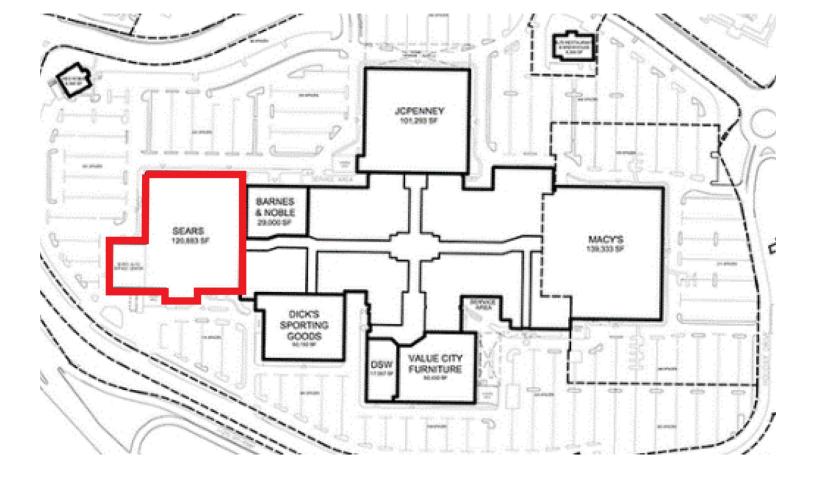

## Available

SEAR

## **Property Highlights**

- Strong submarket in the shadows of Washington DC and Baltimore 100K population / \$100K incomes within 5 miles
- Integral part of successful 875,000 SF mall with co-anchors Macy's, Dick's Sporting Goods, and Value City Furniture
- Top national retailers are in the immediate market including Lowe's, Home Depot, Target, and Sam's Club