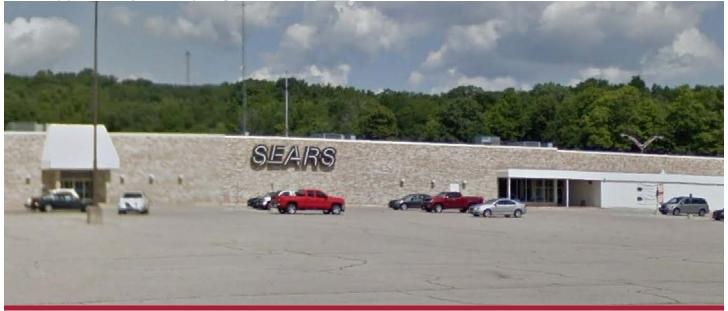

### UPPER VALLEY MALL

1475 Upper Valley Pike, Springfield, OH

96.860 SF on 13.539 Acres

#### **Property Details:**

- Sears Parcel includes former Sears and stand-alone Sears Auto
- Conveniently located near US Routes 68 and 40
- Just 5 minutes from Interstate 70
- · Approximately 25 miles from downtown Dayton, OH and 50 miles from Columbus, OH