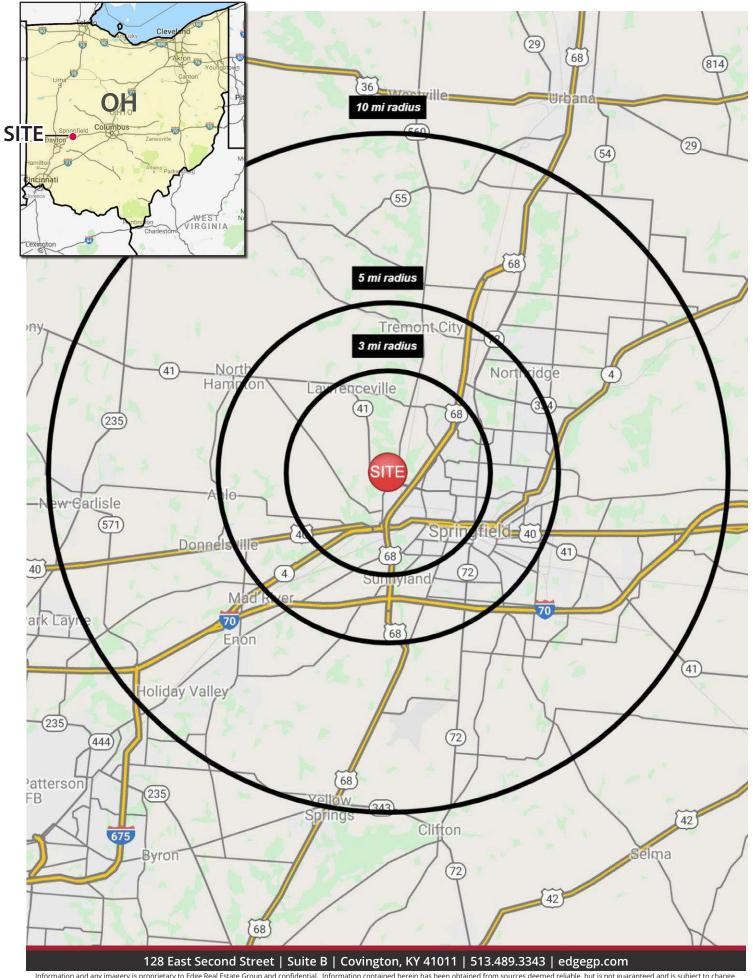

| Demographics:             |          |          |          |
|---------------------------|----------|----------|----------|
| 2019 Estimates            | 3 Mile   | 5 Mile   | 10 Mile  |
| Population                | 26,790   | 75,331   | 124,632  |
| Households                | 10,836   | 31,500   | 52,324   |
| Average Household Income  | \$66,443 | \$62,843 | \$69,284 |
| Total Number of Employees | 20.630   | 36 889   | 52 397   |

### 2000-2010 Census, 2019 Estimates with 2024 Projections

Calculated using Weighted Block Centroid from Block Groups

REAL ESTATE GROUP

Lat/Lon: 39.949/-83.8536

RS1

| 1475 Upper Valley Pike   Springfield, OH 45504   Smiradius   Smi          | 4455       | Harris Maller 1971 a                                  |             |             | RS1          |  |  |  |  |
|---------------------------------------------------------------------------------------------------------------------------------------------------------------------------------------------------------------------------------------------------------------------------------------------------------------------------------------------------------------------------------------------------------------------------------------------------------------------------------------------------------------------------------------------------------------------------------------------------------------------------------------------------------------------------------------------------------------------------------------------------------------------------------------------------------------------------------------------------------------------------------------------------------------------------------------------------------------------------------------------------------------------------------------------------------------------------------------------------------------------------------------------------------------------------------------------------------------------------------------------------------------------------------------------------------------------------------------------------------------------------------------------------------------------------------------------------------------------------------------------------------------------------------------------------------------------------------------------------------------------------------------------------------------------------------------------------------------------------------------------------------------------------------------------------------------------------------------------------------------------------------------------------------------------------------------------------------------------------------------------------------------------------------------------------------------------------------------------------------------------------------------|------------|-------------------------------------------------------|-------------|-------------|--------------|--|--|--|--|
| 124,632   124,632   124,632   124,632   124,632   124,632   124,632   124,632   124,632   124,632   124,632   124,632   124,632   124,632   124,632   124,632   124,632   124,632   124,632   124,632   124,632   124,632   124,632   124,632   124,632   124,632   124,632   124,632   124,632   124,632   124,632   124,632   124,632   124,632   124,632   124,632   124,632   124,632   124,632   124,632   124,632   124,632   124,632   124,632   124,632   124,632   124,632   124,632   124,632   124,632   124,632   124,632   124,632   124,632   124,632   124,632   124,632   124,632   124,632   124,632   124,632   124,632   124,632   124,632   124,632   124,632   124,632   124,632   124,632   124,632   124,632   124,632   124,632   124,632   124,632   124,632   124,632   124,632   124,632   124,632   124,632   124,632   124,632   124,632   124,632   124,632   124,632   124,632   124,632   124,632   124,632   124,632   124,632   124,632   124,632   124,632   124,632   124,632   124,632   124,632   124,632   124,632   124,632   124,632   124,632   124,632   124,632   124,632   124,632   124,632   124,632   124,632   124,632   124,632   124,632   124,632   124,632   124,632   124,632   124,632   124,632   124,632   124,632   124,632   124,632   124,632   124,632   124,632   124,632   124,632   124,632   124,632   124,632   124,632   124,632   124,632   124,632   124,632   124,632   124,632   124,632   124,632   124,632   124,632   124,632   124,632   124,632   124,632   124,632   124,632   124,632   124,632   124,632   124,632   124,632   124,632   124,632   124,632   124,632   124,632   124,632   124,632   124,632   124,632   124,632   124,632   124,632   124,632   124,632   124,632   124,632   124,632   124,632   124,632   124,632   124,632   124,632   124,632   124,632   124,632   124,632   124,632   124,632   124,632   124,632   124,632   124,632   124,632   124,632   124,632   124,632   124,632   124,632   124,632   124,632   124,632   124,632   124,632   124,632   124,632   124,632   124,632   124,632   124,632   124,          | 1475       | Upper Valley Pike                                     | 3 mi radius | 5 mi radius | 10 mi radius |  |  |  |  |
| NOLITY   128, 151   128, 151   128, 151   128, 151   129, 100   129, 151   120, 151   120, 151   120, 151   120, 151   120, 151   120, 151   120, 151   120, 151   120, 151   120, 151   120, 151   120, 151   120, 151   120, 151   120, 151   120, 151   120, 151   120, 151   120, 151   120, 151   120, 151   120, 151   120, 151   120, 151   120, 151   120, 151   120, 151   120, 151   120, 151   120, 151   120, 151   120, 151   120, 151   120, 151   120, 151   120, 151   120, 151   120, 151   120, 151   120, 151   120, 151   120, 151   120, 151   120, 151   120, 151   120, 151   120, 151   120, 151   120, 151   120, 151   120, 151   120, 151   120, 151   120, 151   120, 151   120, 151   120, 151   120, 151   120, 151   120, 151   120, 151   120, 151   120, 151   120, 151   120, 151   120, 151   120, 151   120, 151   120, 151   120, 151   120, 151   120, 151   120, 151   120, 151   120, 151   120, 151   120, 151   120, 151   120, 151   120, 151   120, 151   120, 151   120, 151   120, 151   120, 151   120, 151   120, 151   120, 151   120, 151   120, 151   120, 151   120, 151   120, 151   120, 151   120, 151   120, 151   120, 151   120, 151   120, 151   120, 151   120, 151   120, 151   120, 151   120, 151   120, 151   120, 151   120, 151   120, 151   120, 151   120, 151   120, 151   120, 151   120, 151   120, 151   120, 151   120, 151   120, 151   120, 151   120, 151   120, 151   120, 151   120, 151   120, 151   120, 151   120, 151   120, 151   120, 151   120, 151   120, 151   120, 151   120, 151   120, 151   120, 151   120, 151   120, 151   120, 151   120, 151   120, 151   120, 151   120, 151   120, 151   120, 151   120, 151   120, 151   120, 151   120, 151   120, 151   120, 151   120, 151   120, 151   120, 151   120, 151   120, 151   120, 151   120, 151   120, 151   120, 151   120, 151   120, 151   120, 151   120, 151   120, 151   120, 151   120, 151   120, 151   120, 151   120, 151   120, 151   120, 151   120, 151   120, 151   120, 151   120, 151   120, 151   120, 151   120, 151   120, 151   120, 151   120, 151             |            |                                                       |             |             |              |  |  |  |  |
| Page             | LATION     | 2019 Estimated Population                             | 26,790      | 75,331      | 124,632      |  |  |  |  |
| 2019   Stimated Households   10,836   31,500   52,324                                                                                                                                                                                                                                                                                                                                                                                                                                                                                                                                                                                                                                                                                                                                                                                                                                                                                                                                                                                                                                                                                                                                                                                                                                                                                                                                                                                                                                                                                                                                                                                                                                                                                                                                                                                                                                                                                                                                                                                                                                                                                 |            | 2024 Projected Population                             | 27,240      | 76,746      | 125,151      |  |  |  |  |
| 2019   Stimated Households   10,836   31,500   52,324                                                                                                                                                                                                                                                                                                                                                                                                                                                                                                                                                                                                                                                                                                                                                                                                                                                                                                                                                                                                                                                                                                                                                                                                                                                                                                                                                                                                                                                                                                                                                                                                                                                                                                                                                                                                                                                                                                                                                                                                                                                                                 |            | 2010 Census Population                                | 27,565      | 77,487      | 128,606      |  |  |  |  |
| 2019   Stimated Households   10,836   31,500   52,324                                                                                                                                                                                                                                                                                                                                                                                                                                                                                                                                                                                                                                                                                                                                                                                                                                                                                                                                                                                                                                                                                                                                                                                                                                                                                                                                                                                                                                                                                                                                                                                                                                                                                                                                                                                                                                                                                                                                                                                                                                                                                 |            | 2000 Census Population                                | 30,529      | 83,872      | 134,449      |  |  |  |  |
| 2019   Stimated Households   10,836   31,500   52,324                                                                                                                                                                                                                                                                                                                                                                                                                                                                                                                                                                                                                                                                                                                                                                                                                                                                                                                                                                                                                                                                                                                                                                                                                                                                                                                                                                                                                                                                                                                                                                                                                                                                                                                                                                                                                                                                                                                                                                                                                                                                                 | g          | Projected Annual Growth 2019 to 2024                  | 0.3%        | 0.4%        | -            |  |  |  |  |
| 2019 Estimated Households   10,836   31,500   52,324                                                                                                                                                                                                                                                                                                                                                                                                                                                                                                                                                                                                                                                                                                                                                                                                                                                                                                                                                                                                                                                                                                                                                                                                                                                                                                                                                                                                                                                                                                                                                                                                                                                                                                                                                                                                                                                                                                                                                                                                                                                                                  | =          | Historical Annual Growth 2000 to 2019                 | -0.6%       | -0.5%       | -0.4%        |  |  |  |  |
| 2024 Projected Households   10,895   31,731   52,044                                                                                                                                                                                                                                                                                                                                                                                                                                                                                                                                                                                                                                                                                                                                                                                                                                                                                                                                                                                                                                                                                                                                                                                                                                                                                                                                                                                                                                                                                                                                                                                                                                                                                                                                                                                                                                                                                                                                                                                                                                                                                  |            | 2019 Median Age                                       | 38.5        | 39.2        | 41.4         |  |  |  |  |
| Historical Annual Growth 2000 to 2019  2019 Estimated White 80.8% 78.2% 84.1% 2019 Estimated Black or African American 12.5% 14.9% 9.9% 2019 Estimated Asian or Pacific Islander 1.2% 1.0% 0.9% 2019 Estimated American Indian or Native Alaskan 0.2% 0.3% 0.3% 2019 Estimated Other Races 5.2% 5.6% 4.9% 2019 Estimated Hispanic 3.1% 3.3% 3.4% 2019 Estimated Average Household Income \$66,443 \$62,843 \$69,284 2019 Estimated Per Capita Income \$51,838 \$49,166 \$55,370 2019 Estimated Per Capita Income \$27,337 \$26,563 \$29,291 2019 Estimated Elementary (Grade Level 0 to 8) 2.3% 2.8% 2.8% 2.019 Estimated High School (Grade Level 9 to 11) 10.5% 10.7% 8.8% 2019 Estimated Associates Degree Only 2019 Estimated Associates Degree Only 2019 Estimated Graduate Degree 0.9.9% 8.2% 8.6% 2019 Estimated Total Businesses 1,503 2,848 4,073 2019 Estimated Total Employees 20,630 36,889 52,397 2019 Estimated Employee Population per Business 13.7 13.0 12.9                                                                                                                                                                                                                                                                                                                                                                                                                                                                                                                                                                                                                                                                                                                                                                                                                                                                                                                                                                                                                                                                                                                                                         |            | 2019 Estimated Households                             | 10,836      | 31,500      | 52,324       |  |  |  |  |
| Historical Annual Growth 2000 to 2019  2019 Estimated White 80.8% 78.2% 84.1% 2019 Estimated Black or African American 12.5% 14.9% 9.9% 2019 Estimated Asian or Pacific Islander 1.2% 1.0% 0.9% 2019 Estimated American Indian or Native Alaskan 0.2% 0.3% 0.3% 2019 Estimated Other Races 5.2% 5.6% 4.9% 2019 Estimated Hispanic 3.1% 3.3% 3.4% 2019 Estimated Average Household Income \$66,443 \$62,843 \$69,284 2019 Estimated Per Capita Income \$51,838 \$49,166 \$55,370 2019 Estimated Per Capita Income \$27,337 \$26,563 \$29,291 2019 Estimated Elementary (Grade Level 0 to 8) 2.3% 2.8% 2.8% 2.019 Estimated High School (Grade Level 9 to 11) 10.5% 10.7% 8.8% 2019 Estimated Associates Degree Only 2019 Estimated Associates Degree Only 2019 Estimated Graduate Degree 0.9.9% 8.2% 8.6% 2019 Estimated Total Businesses 1,503 2,848 4,073 2019 Estimated Total Employees 20,630 36,889 52,397 2019 Estimated Employee Population per Business 13.7 13.0 12.9                                                                                                                                                                                                                                                                                                                                                                                                                                                                                                                                                                                                                                                                                                                                                                                                                                                                                                                                                                                                                                                                                                                                                         | DS.        | 2024 Projected Households                             | 10,895      | 31,731      | 52,044       |  |  |  |  |
| Historical Annual Growth 2000 to 2019  2019 Estimated White 80.8% 78.2% 84.1% 2019 Estimated Black or African American 12.5% 14.9% 9.9% 2019 Estimated Asian or Pacific Islander 1.2% 1.0% 0.9% 2019 Estimated American Indian or Native Alaskan 0.2% 0.3% 0.3% 2019 Estimated Other Races 5.2% 5.6% 4.9% 2019 Estimated Hispanic 3.1% 3.3% 3.4% 2019 Estimated Average Household Income \$66,443 \$62,843 \$69,284 2019 Estimated Per Capita Income \$51,838 \$49,166 \$55,370 2019 Estimated Per Capita Income \$27,337 \$26,563 \$29,291 2019 Estimated Elementary (Grade Level 0 to 8) 2.3% 2.8% 2.8% 2.019 Estimated High School (Grade Level 9 to 11) 10.5% 10.7% 8.8% 2019 Estimated Associates Degree Only 2019 Estimated Associates Degree Only 2019 Estimated Graduate Degree 0.9.9% 8.2% 8.6% 2019 Estimated Total Businesses 1,503 2,848 4,073 2019 Estimated Total Employees 20,630 36,889 52,397 2019 Estimated Employee Population per Business 13.7 13.0 12.9                                                                                                                                                                                                                                                                                                                                                                                                                                                                                                                                                                                                                                                                                                                                                                                                                                                                                                                                                                                                                                                                                                                                                         | 덛          | 2010 Census Households                                | 10,725      | 31,078      | 51,633       |  |  |  |  |
| Historical Annual Growth 2000 to 2019  2019 Estimated White 80.8% 78.2% 84.1% 2019 Estimated Black or African American 12.5% 14.9% 9.9% 2019 Estimated Asian or Pacific Islander 1.2% 1.0% 0.9% 2019 Estimated American Indian or Native Alaskan 0.2% 0.3% 0.3% 2019 Estimated Other Races 5.2% 5.6% 4.9% 2019 Estimated Hispanic 3.1% 3.3% 3.4% 2019 Estimated Average Household Income \$66,443 \$62,843 \$69,284 2019 Estimated Per Capita Income \$51,838 \$49,166 \$55,370 2019 Estimated Per Capita Income \$27,337 \$26,563 \$29,291 2019 Estimated Elementary (Grade Level 0 to 8) 2.3% 2.8% 2.8% 2.019 Estimated High School (Grade Level 9 to 11) 10.5% 10.7% 8.8% 2019 Estimated Associates Degree Only 2019 Estimated Associates Degree Only 2019 Estimated Graduate Degree 0.9.9% 8.2% 8.6% 2019 Estimated Total Businesses 1,503 2,848 4,073 2019 Estimated Total Employees 20,630 36,889 52,397 2019 Estimated Employee Population per Business 13.7 13.0 12.9                                                                                                                                                                                                                                                                                                                                                                                                                                                                                                                                                                                                                                                                                                                                                                                                                                                                                                                                                                                                                                                                                                                                                         | SE         | 2000 Census Households                                | 11,704      | 33,181      | 52,920       |  |  |  |  |
| Historical Annual Growth 2000 to 2019  2019 Estimated White 80.8% 78.2% 84.1% 2019 Estimated Black or African American 12.5% 14.9% 9.9% 2019 Estimated Asian or Pacific Islander 1.2% 1.0% 0.9% 2019 Estimated American Indian or Native Alaskan 0.2% 0.3% 0.3% 2019 Estimated Other Races 5.2% 5.6% 4.9% 2019 Estimated Hispanic 3.1% 3.3% 3.4% 2019 Estimated Average Household Income \$66,443 \$62,843 \$69,284 2019 Estimated Per Capita Income \$51,838 \$49,166 \$55,370 2019 Estimated Per Capita Income \$27,337 \$26,563 \$29,291 2019 Estimated Elementary (Grade Level 0 to 8) 2.3% 2.8% 2.8% 2.019 Estimated High School (Grade Level 9 to 11) 10.5% 10.7% 8.8% 2019 Estimated Associates Degree Only 2019 Estimated Associates Degree Only 2019 Estimated Graduate Degree 0.9.9% 8.2% 8.6% 2019 Estimated Total Businesses 1,503 2,848 4,073 2019 Estimated Total Employees 20,630 36,889 52,397 2019 Estimated Employee Population per Business 13.7 13.0 12.9                                                                                                                                                                                                                                                                                                                                                                                                                                                                                                                                                                                                                                                                                                                                                                                                                                                                                                                                                                                                                                                                                                                                                         | 민          | Projected Annual Growth 2019 to 2024                  | 0.1%        | 0.1%        | -0.1%        |  |  |  |  |
| 2019 Estimated Black or African American   12.5%   14.9%   9.9%   2019 Estimated Asian or Pacific Islander   1.2%   1.0%   0.9%   2019 Estimated American Indian or Native Alaskan   0.2%   0.3%   0.3%   2019 Estimated Other Races   5.2%   5.6%   4.9%   2019 Estimated Hispanic   3.1%   3.3%   3.4%   2019 Estimated Average Household Income   \$66.443   \$62,843   \$69,284   2019 Estimated Median Household Income   \$51,838   \$49,166   \$55,370   2019 Estimated Per Capita Income   \$27,337   \$26,563   \$29,291   2019 Estimated Some High School (Grade Level 9 to 11)   10.5%   10.7%   8.8%   2.09 Estimated High School (Grade Level 9 to 11)   10.5%   10.7%   8.8%   2019 Estimated Some College   22.7%   22.3%   22.8%   22.8%   2019 Estimated Associates Degree Only   9.0%   8.4%   9.1%   2019 Estimated Bachelors Degree Only   12.2%   11.1%   11.9%   2019 Estimated Graduate Degree   9.9%   8.2%   8.6%   2019 Estimated Total Businesses   1,503   2,848   4,073   2019 Estimated Total Employees   20,630   36,889   52,397   2019 Estimated Employee Population per Business   13.7   13.0   12.9   2019 Estimated Employee Population per Business   13.7   13.0   12.9   2019 Estimated Employee Population per Business   13.7   13.0   12.9   2019 Estimated Employee Population per Business   13.7   13.0   12.9   2019 Estimated Employee Population per Business   13.7   13.0   12.9   2019 Estimated Employee Population per Business   13.7   13.0   12.9   2019 Estimated Employee Population per Business   13.7   13.0   12.9   2019 Estimated Employee Population per Business   13.7   13.0   12.9   2019 Estimated Employee Population per Business   13.7   13.0   12.9   2019 Estimated Employee Population per Business   13.7   13.0   12.9   2019 Estimated Employee Population per Business   13.7   13.0   12.9   2019 Estimated Employee Population per Business   13.7   13.0   12.9   2019 Estimated Employee Population per Business   13.7   13.0   12.9   2019 Estimated Employee Population per Business   13.7   13.0   12.9   2019 Estimated Employee Populati |            | Historical Annual Growth 2000 to 2019                 | -0.4%       | -0.3%       | -            |  |  |  |  |
| 2019 Estimated Asian or Pacific Islander   1.2%   1.0%   0.9%   2.019 Estimated American Indian or Native Alaskan   0.2%   0.3%   0.3%   2.019 Estimated Other Races   5.2%   5.6%   4.9%   2.019 Estimated Hispanic   3.1%   3.3%   3.4%   3.4%   3.2%   3.4%   3.2%   3.4%   3.2%   3.2%   3.2%   3.2%   3.2%   3.2%   3.2%   3.2%   3.2%   3.2%   3.2%   3.2%   3.2%   3.2%   3.2%   3.2%   3.2%   3.2%   3.2%   3.2%   3.2%   3.2%   3.2%   3.2%   3.2%   3.2%   3.2%   3.2%   3.2%   3.2%   3.2%   3.2%   3.2%   3.2%   3.2%   3.2%   3.2%   3.2%   3.2%   3.2%   3.2%   3.2%   3.2%   3.2%   3.2%   3.2%   3.2%   3.2%   3.2%   3.2%   3.2%   3.2%   3.2%   3.2%   3.2%   3.2%   3.2%   3.2%   3.2%   3.2%   3.2%   3.2%   3.2%   3.2%   3.2%   3.2%   3.2%   3.2%   3.2%   3.2%   3.2%   3.2%   3.2%   3.2%   3.2%   3.2%   3.2%   3.2%   3.2%   3.2%   3.2%   3.2%   3.2%   3.2%   3.2%   3.2%   3.2%   3.2%   3.2%   3.2%   3.2%   3.2%   3.2%   3.2%   3.2%   3.2%   3.2%   3.2%   3.2%   3.2%   3.2%   3.2%   3.2%   3.2%   3.2%   3.2%   3.2%   3.2%   3.2%   3.2%   3.2%   3.2%   3.2%   3.2%   3.2%   3.2%   3.2%   3.2%   3.2%   3.2%   3.2%   3.2%   3.2%   3.2%   3.2%   3.2%   3.2%   3.2%   3.2%   3.2%   3.2%   3.2%   3.2%   3.2%   3.2%   3.2%   3.2%   3.2%   3.2%   3.2%   3.2%   3.2%   3.2%   3.2%   3.2%   3.2%   3.2%   3.2%   3.2%   3.2%   3.2%   3.2%   3.2%   3.2%   3.2%   3.2%   3.2%   3.2%   3.2%   3.2%   3.2%   3.2%   3.2%   3.2%   3.2%   3.2%   3.2%   3.2%   3.2%   3.2%   3.2%   3.2%   3.2%   3.2%   3.2%   3.2%   3.2%   3.2%   3.2%   3.2%   3.2%   3.2%   3.2%   3.2%   3.2%   3.2%   3.2%   3.2%   3.2%   3.2%   3.2%   3.2%   3.2%   3.2%   3.2%   3.2%   3.2%   3.2%   3.2%   3.2%   3.2%   3.2%   3.2%   3.2%   3.2%   3.2%   3.2%   3.2%   3.2%   3.2%   3.2%   3.2%   3.2%   3.2%   3.2%   3.2%   3.2%   3.2%   3.2%   3.2%   3.2%   3.2%   3.2%   3.2%   3.2%   3.2%   3.2%   3.2%   3.2%   3.2%   3.2%   3.2%   3.2%   3.2%   3.2%   3.2%   3.2%   3.2%   3.2%   3.2%   3.2%   3.2%   3.2%   3.2%   3.2%   3.2%   3.2%   3.2%   3.2%   3.2%   3.2%   3.2%   3.2%   3.          |            | 2019 Estimated White                                  | 80.8%       | 78.2%       | 84.1%        |  |  |  |  |
| 2019 Estimated Hispanic   3.1%   3.3%   3.4%                                                                                                                                                                                                                                                                                                                                                                                                                                                                                                                                                                                                                                                                                                                                                                                                                                                                                                                                                                                                                                                                                                                                                                                                                                                                                                                                                                                                                                                                                                                                                                                                                                                                                                                                                                                                                                                                                                                                                                                                                                                                                          |            | 2019 Estimated Black or African American              | 12.5%       | 14.9%       | 9.9%         |  |  |  |  |
| 2019 Estimated Hispanic   3.1%   3.3%   3.4%                                                                                                                                                                                                                                                                                                                                                                                                                                                                                                                                                                                                                                                                                                                                                                                                                                                                                                                                                                                                                                                                                                                                                                                                                                                                                                                                                                                                                                                                                                                                                                                                                                                                                                                                                                                                                                                                                                                                                                                                                                                                                          | ₹E         | 2019 Estimated Asian or Pacific Islander              | 1.2%        | 1.0%        | 0.9%         |  |  |  |  |
| 2019 Estimated Hispanic   3.1%   3.3%   3.4%                                                                                                                                                                                                                                                                                                                                                                                                                                                                                                                                                                                                                                                                                                                                                                                                                                                                                                                                                                                                                                                                                                                                                                                                                                                                                                                                                                                                                                                                                                                                                                                                                                                                                                                                                                                                                                                                                                                                                                                                                                                                                          | U =        | 2019 Estimated American Indian or Native Alaskan      | 0.2%        | 0.3%        | 0.3%         |  |  |  |  |
| 2019 Estimated Average Household Income   \$66,443   \$62,843   \$69,284                                                                                                                                                                                                                                                                                                                                                                                                                                                                                                                                                                                                                                                                                                                                                                                                                                                                                                                                                                                                                                                                                                                                                                                                                                                                                                                                                                                                                                                                                                                                                                                                                                                                                                                                                                                                                                                                                                                                                                                                                                                              | &∄         | 2019 Estimated Other Races                            | 5.2%        | 5.6%        | 4.9%         |  |  |  |  |
| 2019 Estimated Median Household Income \$51,838 \$49,166 \$55,370 2019 Estimated Per Capita Income \$27,337 \$26,563 \$29,291 2019 Estimated Elementary (Grade Level 0 to 8) 2.3% 2.8% 2.8% 2019 Estimated Some High School (Grade Level 9 to 11) 10.5% 10.7% 8.8% 2019 Estimated High School Graduate 33.4% 36.5% 36.0% 2019 Estimated Some College 22.7% 22.3% 22.8% 2019 Estimated Associates Degree Only 9.0% 8.4% 9.1% 2019 Estimated Bachelors Degree Only 12.2% 11.1% 11.9% 2019 Estimated Graduate Degree 9.9% 8.2% 8.6% 2019 Estimated Total Businesses 1,503 2,848 4,073 2019 Estimated Total Employees 2019 Estimated Employee Population per Business 13.7 13.0 12.9                                                                                                                                                                                                                                                                                                                                                                                                                                                                                                                                                                                                                                                                                                                                                                                                                                                                                                                                                                                                                                                                                                                                                                                                                                                                                                                                                                                                                                                      |            | 2019 Estimated Hispanic                               | 3.1%        | 3.3%        | 3.4%         |  |  |  |  |
| 2019 Estimated Elementary (Grade Level 0 to 8)   2.3%   2.8%   2.8%   2.8%   2.8%   2.019 Estimated Some High School (Grade Level 9 to 11)   10.5%   10.7%   8.8%   36.5%   36.0%   2019 Estimated High School Graduate   22.7%   22.3%   22.8%   2019 Estimated Some College   22.7%   22.3%   22.8%   2019 Estimated Associates Degree Only   9.0%   8.4%   9.1%   2019 Estimated Bachelors Degree Only   12.2%   11.1%   11.9%   2019 Estimated Graduate Degree   9.9%   8.2%   8.6%   8.6%   2.8%   2.8%   2.8%   2.8%   2.8%   2.8%   2.8%   2.8%   2.8%   2.8%   2.8%   2.8%   2.8%   2.8%   2.8%   2.8%   2.8%   2.8%   2.8%   2.8%   2.8%   2.8%   2.8%   2.8%   2.8%   2.8%   2.8%   2.8%   2.8%   2.8%   2.8%   2.8%   2.8%   2.8%   2.8%   2.8%   2.8%   2.8%   2.8%   2.8%   2.8%   2.8%   2.8%   2.8%   2.8%   2.8%   2.8%   2.8%   2.8%   2.8%   2.8%   2.8%   2.8%   2.8%   2.8%   2.8%   2.8%   2.8%   2.8%   2.8%   2.8%   2.8%   2.8%   2.8%   2.8%   2.8%   2.8%   2.8%   2.8%   2.8%   2.8%   2.8%   2.8%   2.8%   2.8%   2.8%   2.8%   2.8%   2.8%   2.8%   2.8%   2.8%   2.8%   2.8%   2.8%   2.8%   2.8%   2.8%   2.8%   2.8%   2.8%   2.8%   2.8%   2.8%   2.8%   2.8%   2.8%   2.8%   2.8%   2.8%   2.8%   2.8%   2.8%   2.8%   2.8%   2.8%   2.8%   2.8%   2.8%   2.8%   2.8%   2.8%   2.8%   2.8%   2.8%   2.8%   2.8%   2.8%   2.8%   2.8%   2.8%   2.8%   2.8%   2.8%   2.8%   2.8%   2.8%   2.8%   2.8%   2.8%   2.8%   2.8%   2.8%   2.8%   2.8%   2.8%   2.8%   2.8%   2.8%   2.8%   2.8%   2.8%   2.8%   2.8%   2.8%   2.8%   2.8%   2.8%   2.8%   2.8%   2.8%   2.8%   2.8%   2.8%   2.8%   2.8%   2.8%   2.8%   2.8%   2.8%   2.8%   2.8%   2.8%   2.8%   2.8%   2.8%   2.8%   2.8%   2.8%   2.8%   2.8%   2.8%   2.8%   2.8%   2.8%   2.8%   2.8%   2.8%   2.8%   2.8%   2.8%   2.8%   2.8%   2.8%   2.8%   2.8%   2.8%   2.8%   2.8%   2.8%   2.8%   2.8%   2.8%   2.8%   2.8%   2.8%   2.8%   2.8%   2.8%   2.8%   2.8%   2.8%   2.8%   2.8%   2.8%   2.8%   2.8%   2.8%   2.8%   2.8%   2.8%   2.8%   2.8%   2.8%   2.8%   2.8%   2.8%   2.8%   2.8%   2.8%   2.8%   2.8%   2.8%   2.          | Щ          | 2019 Estimated Average Household Income               | \$66,443    | \$62,843    | \$69,284     |  |  |  |  |
| 2019 Estimated Elementary (Grade Level 0 to 8)   2.3%   2.8%   2.8%   2.8%   2.8%   2.019 Estimated Some High School (Grade Level 9 to 11)   10.5%   10.7%   8.8%   36.5%   36.0%   2019 Estimated High School Graduate   22.7%   22.3%   22.8%   2019 Estimated Some College   22.7%   22.3%   22.8%   2019 Estimated Associates Degree Only   9.0%   8.4%   9.1%   2019 Estimated Bachelors Degree Only   12.2%   11.1%   11.9%   2019 Estimated Graduate Degree   9.9%   8.2%   8.6%   8.6%   2.8%   2.8%   2.8%   2.8%   2.8%   2.8%   2.8%   2.8%   2.8%   2.8%   2.8%   2.8%   2.8%   2.8%   2.8%   2.8%   2.8%   2.8%   2.8%   2.8%   2.8%   2.8%   2.8%   2.8%   2.8%   2.8%   2.8%   2.8%   2.8%   2.8%   2.8%   2.8%   2.8%   2.8%   2.8%   2.8%   2.8%   2.8%   2.8%   2.8%   2.8%   2.8%   2.8%   2.8%   2.8%   2.8%   2.8%   2.8%   2.8%   2.8%   2.8%   2.8%   2.8%   2.8%   2.8%   2.8%   2.8%   2.8%   2.8%   2.8%   2.8%   2.8%   2.8%   2.8%   2.8%   2.8%   2.8%   2.8%   2.8%   2.8%   2.8%   2.8%   2.8%   2.8%   2.8%   2.8%   2.8%   2.8%   2.8%   2.8%   2.8%   2.8%   2.8%   2.8%   2.8%   2.8%   2.8%   2.8%   2.8%   2.8%   2.8%   2.8%   2.8%   2.8%   2.8%   2.8%   2.8%   2.8%   2.8%   2.8%   2.8%   2.8%   2.8%   2.8%   2.8%   2.8%   2.8%   2.8%   2.8%   2.8%   2.8%   2.8%   2.8%   2.8%   2.8%   2.8%   2.8%   2.8%   2.8%   2.8%   2.8%   2.8%   2.8%   2.8%   2.8%   2.8%   2.8%   2.8%   2.8%   2.8%   2.8%   2.8%   2.8%   2.8%   2.8%   2.8%   2.8%   2.8%   2.8%   2.8%   2.8%   2.8%   2.8%   2.8%   2.8%   2.8%   2.8%   2.8%   2.8%   2.8%   2.8%   2.8%   2.8%   2.8%   2.8%   2.8%   2.8%   2.8%   2.8%   2.8%   2.8%   2.8%   2.8%   2.8%   2.8%   2.8%   2.8%   2.8%   2.8%   2.8%   2.8%   2.8%   2.8%   2.8%   2.8%   2.8%   2.8%   2.8%   2.8%   2.8%   2.8%   2.8%   2.8%   2.8%   2.8%   2.8%   2.8%   2.8%   2.8%   2.8%   2.8%   2.8%   2.8%   2.8%   2.8%   2.8%   2.8%   2.8%   2.8%   2.8%   2.8%   2.8%   2.8%   2.8%   2.8%   2.8%   2.8%   2.8%   2.8%   2.8%   2.8%   2.8%   2.8%   2.8%   2.8%   2.8%   2.8%   2.8%   2.8%   2.8%   2.8%   2.8%   2.8%   2.          | SON        | 2019 Estimated Median Household Income                | \$51,838    | \$49,166    | \$55,370     |  |  |  |  |
| 2019 Estimated Some High School (Grade Level 9 to 11)  2019 Estimated High School Graduate  2019 Estimated High School Graduate  2019 Estimated Some College  2019 Estimated Associates Degree Only  2019 Estimated Bachelors Degree Only  2019 Estimated Graduate Degree  2019 Estimated Graduate Degree  2019 Estimated Total Businesses  2019 Estimated Total Employees                                                                                                                                                                                                                                                                                                                                                                                                                                                                                                                                                                                                                                                                                                                                                                                                                                                                                                                                                                                                                                                                                                                            | Ž          | 2019 Estimated Per Capita Income                      | \$27,337    | \$26,563    | \$29,291     |  |  |  |  |
| 2019 Estimated Some College 2019 Estimated Associates Degree Only 2019 Estimated Bachelors Degree Only 2019 Estimated Graduate Degree 2019 Estimated Total Businesses 2019 Estimated Total Employees 2019 Estimated Total Employee Population per Business 33.4% 36.5% 36.0% 22.8% 22.8% 22.8% 22.8% 2019 Estimated Associates Degree Only 12.2% 11.1% 11.9% 2019 Estimated Graduate Degree 9.9% 8.2% 8.6% 2019 Estimated Total Businesses 1,503 2,848 4,073 2019 Estimated Total Employees 2019 Estimated Total Employees 13.7 13.0 12.9                                                                                                                                                                                                                                                                                                                                                                                                                                                                                                                                                                                                                                                                                                                                                                                                                                                                                                                                                                                                                                                                                                                                                                                                                                                                                                                                                                                                                                                                                                                                                                                             |            | 2019 Estimated Elementary (Grade Level 0 to 8)        | 2.3%        | 2.8%        | 2.8%         |  |  |  |  |
| 2019 Estimated Graduate Degree 9.9% 8.2% 8.6% 2019 Estimated Total Businesses 1,503 2,848 4,073 2019 Estimated Total Employees 20,630 36,889 52,397 2019 Estimated Employee Population per Business 13.7 13.0 12.9                                                                                                                                                                                                                                                                                                                                                                                                                                                                                                                                                                                                                                                                                                                                                                                                                                                                                                                                                                                                                                                                                                                                                                                                                                                                                                                                                                                                                                                                                                                                                                                                                                                                                                                                                                                                                                                                                                                    | 1_         | 2019 Estimated Some High School (Grade Level 9 to 11) | 10.5%       | 10.7%       | 8.8%         |  |  |  |  |
| 2019 Estimated Graduate Degree 9.9% 8.2% 8.6% 2019 Estimated Total Businesses 1,503 2,848 4,073 2019 Estimated Total Employees 20,630 36,889 52,397 2019 Estimated Employee Population per Business 13.7 13.0 12.9                                                                                                                                                                                                                                                                                                                                                                                                                                                                                                                                                                                                                                                                                                                                                                                                                                                                                                                                                                                                                                                                                                                                                                                                                                                                                                                                                                                                                                                                                                                                                                                                                                                                                                                                                                                                                                                                                                                    | S €        | 2019 Estimated High School Graduate                   | 33.4%       | 36.5%       | 36.0%        |  |  |  |  |
| 2019 Estimated Graduate Degree 9.9% 8.2% 8.6% 2019 Estimated Total Businesses 1,503 2,848 4,073 2019 Estimated Total Employees 20,630 36,889 52,397 2019 Estimated Employee Population per Business 13.7 13.0 12.9                                                                                                                                                                                                                                                                                                                                                                                                                                                                                                                                                                                                                                                                                                                                                                                                                                                                                                                                                                                                                                                                                                                                                                                                                                                                                                                                                                                                                                                                                                                                                                                                                                                                                                                                                                                                                                                                                                                    | CAT<br>E 2 | 2019 Estimated Some College                           | 22.7%       | 22.3%       | 22.8%        |  |  |  |  |
| 2019 Estimated Graduate Degree 9.9% 8.2% 8.6% 2019 Estimated Total Businesses 1,503 2,848 4,073 2019 Estimated Total Employees 20,630 36,889 52,397 2019 Estimated Employee Population per Business 13.7 13.0 12.9                                                                                                                                                                                                                                                                                                                                                                                                                                                                                                                                                                                                                                                                                                                                                                                                                                                                                                                                                                                                                                                                                                                                                                                                                                                                                                                                                                                                                                                                                                                                                                                                                                                                                                                                                                                                                                                                                                                    | Age        | 2019 Estimated Associates Degree Only                 | 9.0%        | 8.4%        | 9.1%         |  |  |  |  |
| 2019 Estimated Total Businesses 1,503 2,848 4,073 2019 Estimated Total Employees 20,630 36,889 52,397 2019 Estimated Employee Population per Business 13.7 13.0 12.9                                                                                                                                                                                                                                                                                                                                                                                                                                                                                                                                                                                                                                                                                                                                                                                                                                                                                                                                                                                                                                                                                                                                                                                                                                                                                                                                                                                                                                                                                                                                                                                                                                                                                                                                                                                                                                                                                                                                                                  | "          | 2019 Estimated Bachelors Degree Only                  | 12.2%       | 11.1%       | 11.9%        |  |  |  |  |
| 2019 Estimated Total Employees 20,630 36,889 52,397 2019 Estimated Employee Population per Business 13.7 13.0 12.9                                                                                                                                                                                                                                                                                                                                                                                                                                                                                                                                                                                                                                                                                                                                                                                                                                                                                                                                                                                                                                                                                                                                                                                                                                                                                                                                                                                                                                                                                                                                                                                                                                                                                                                                                                                                                                                                                                                                                                                                                    |            | 2019 Estimated Graduate Degree                        | 9.9%        | 8.2%        | 8.6%         |  |  |  |  |
| 2019 Estimated Total Employees 20,630 36,889 52,397 2019 Estimated Employee Population per Business 13.7 13.0 12.9 2019 Estimated Residential Population per Business 17.8 26.4 30.6                                                                                                                                                                                                                                                                                                                                                                                                                                                                                                                                                                                                                                                                                                                                                                                                                                                                                                                                                                                                                                                                                                                                                                                                                                                                                                                                                                                                                                                                                                                                                                                                                                                                                                                                                                                                                                                                                                                                                  | USINESS    | 2019 Estimated Total Businesses                       | 1,503       | 2,848       | 4,073        |  |  |  |  |
| 2019 Estimated Employee Population per Business 13.7 13.0 12.9  2019 Estimated Residential Population per Business 17.8 26.4 30.6                                                                                                                                                                                                                                                                                                                                                                                                                                                                                                                                                                                                                                                                                                                                                                                                                                                                                                                                                                                                                                                                                                                                                                                                                                                                                                                                                                                                                                                                                                                                                                                                                                                                                                                                                                                                                                                                                                                                                                                                     |            | 2019 Estimated Total Employees                        | 20,630      | 36,889      | 52,397       |  |  |  |  |
| 2019 Estimated Residential Population per Business 17.8 26.4 30.6                                                                                                                                                                                                                                                                                                                                                                                                                                                                                                                                                                                                                                                                                                                                                                                                                                                                                                                                                                                                                                                                                                                                                                                                                                                                                                                                                                                                                                                                                                                                                                                                                                                                                                                                                                                                                                                                                                                                                                                                                                                                     |            | 2019 Estimated Employee Population per Business       | 13.7        | 13.0        | 12.9         |  |  |  |  |
|                                                                                                                                                                                                                                                                                                                                                                                                                                                                                                                                                                                                                                                                                                                                                                                                                                                                                                                                                                                                                                                                                                                                                                                                                                                                                                                                                                                                                                                                                                                                                                                                                                                                                                                                                                                                                                                                                                                                                                                                                                                                                                                                       | B          | 2019 Estimated Residential Population per Business    | 17.8        | 26.4        | 30.6         |  |  |  |  |