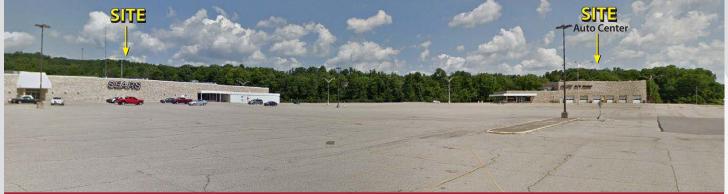

### UPPER VALLEY MALL

1475 Upper Valley Pike, Springfield, OH

96.860 SF on 13.539 Acres

#### **Property Details:**

- Sears Parcel includes former Sears and stand-alone Sears Auto
- Conveniently located near US Routes 68 and 40
- Just 5 minutes from Interstate 70
- · Approximately 25 miles from downtown Dayton, OH and 50 miles from Columbus, OH