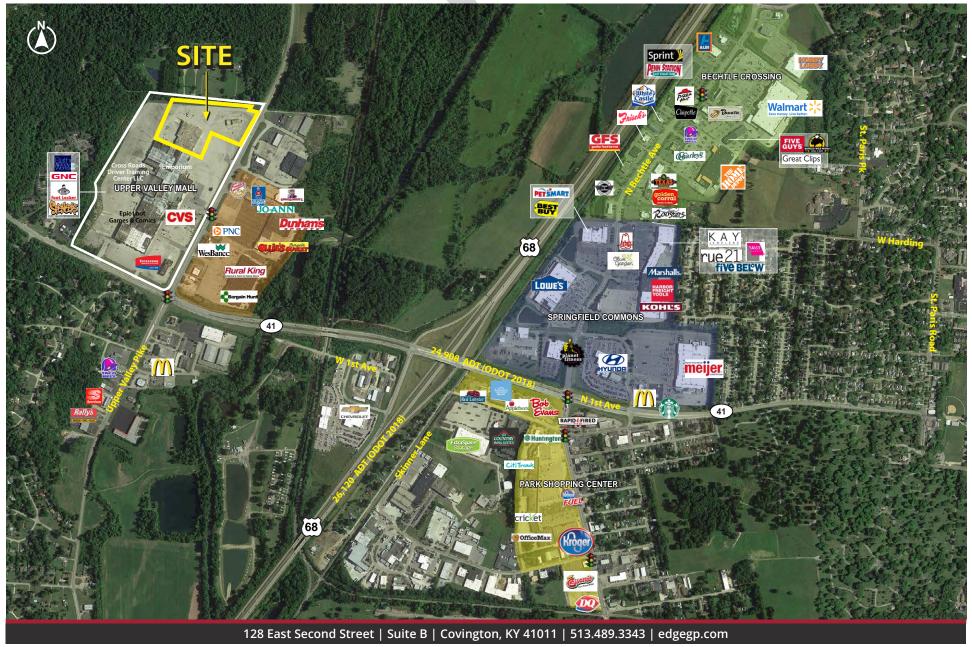

#### **Property Details:**

- Sears Parcel includes former Sears and stand-alone Sears Auto
- Conveniently located near US Routes 68 and 40
- Just 5 minutes from Interstate 70
- · Approximately 25 miles from downtown Dayton, OH and 50 miles from Columbus, OH

#### Contact: **Zachary Schunn**

513.489.3343 x5 zschunn@edgegp.com • Nearby retail and co-tenants:

PROPERTY IS BEING SOLD IN "AS-IS" CONDITION. OWNER HEREBY DISCLAIMS ANY AND ALL WARRANTIES WITH RESPECT TO THE PROPERTY. PURCHASE WILL ASSUME THE RISK THAT ADVERSE PAST, PRESENT OR FUTURE PHYSICAL CHARACTERISTICS AND CONDITIONS OF THE PROPERTY MAY NOT BE REVEALED BY ITS INSPECTION OR INVESTIGATION.