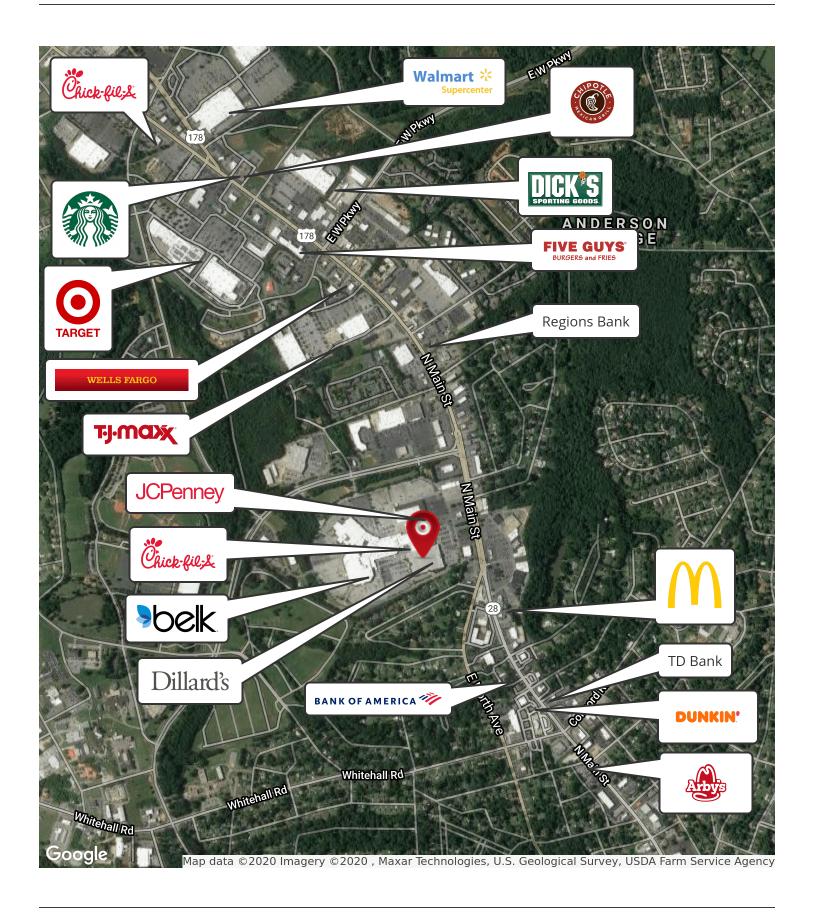

erson is a city in and the county seat of Anderson County, South Carolina. The building is connected to the mall offering excellent visibility and easily accessible from the main hwy in town. Within close proximity to downtown and positioned strategically between the Civic Center and Anderson County Fairgrounds.

## **Key Retailers**







## **Sears - Myrameilleure LLC**

3101 N Main St Anderson, SC 29621

**Thomas Kolarczyk** 704.526.2813 tom.kolarczyk@am.jll.com NC #276931





| Demographics             | 1 Mile   | 3 Miles  | 5 Miles  |
|--------------------------|----------|----------|----------|
| Population               | 5,731    | 39,556   | 71,911   |
| Households               | 2,479    | 16,465   | 29,053   |
| Average Household Income | \$69,632 | \$63,233 | \$63,118 |