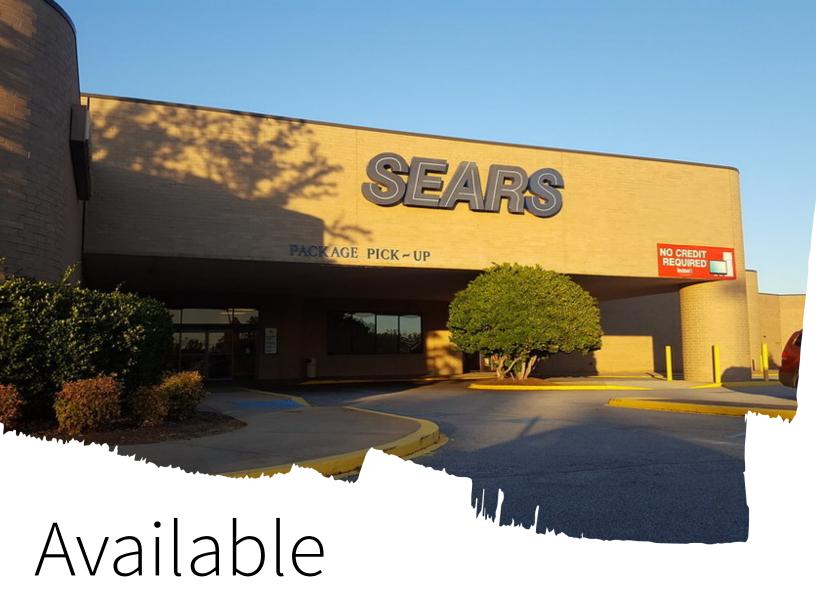

## **Property Description**

JLL is pleased to offer the former Sears box within the Anderson Mall in Anderson, SC. Anderson is a city in and the county seat of Anderson County, South Carolina. The building is connected to the mall offering excellent visibility and easily accessible from the main hwy in town. Within close proximity to downtown and positioned strategically between the Civic Center and Anderson County Fairgrounds.