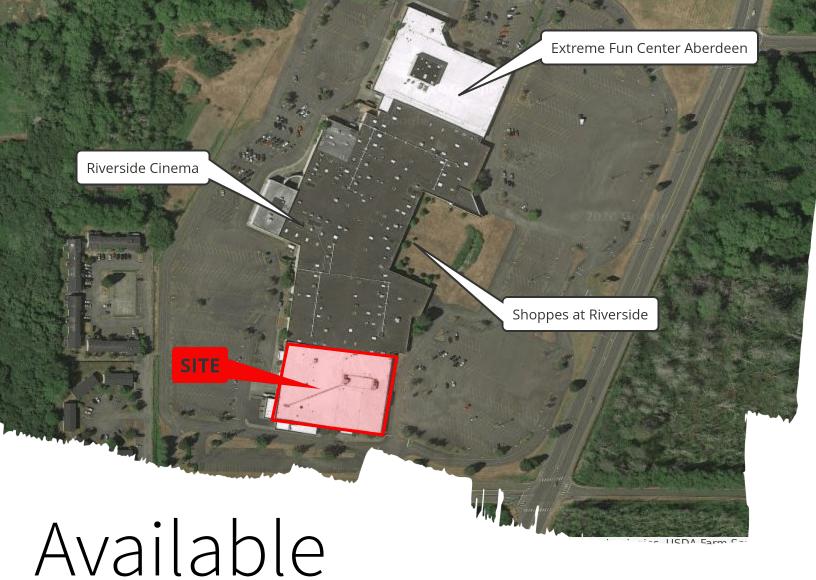

# **Property Highlights**

- Connected to The Shoppes at Riverside (formerly known as South Shore Mall)
- · Substantial surface parking
- Single-level and smaller format Sears box provides greater ease of redeveloping or leasing
- Ideal access just off Highway 105
- Over 11,500 ADT on S Boone Street and W Huntley St

### **Property Description**

This listing represents the opportunity to acquire the fee-simple interest in a highly visible site near the Washington coast that is primed for redevelopment or re-leasing. Located off Highway 105, the Property offers C-G General Commercial zoning which allows for everything from food processing, gas/service station, education, entertainment, hotels, mixed use multi family, food & beverage and drive-thru.

## The Shoppes at Riverside

1219 S Boone Street, Aberdeen, WA 98520