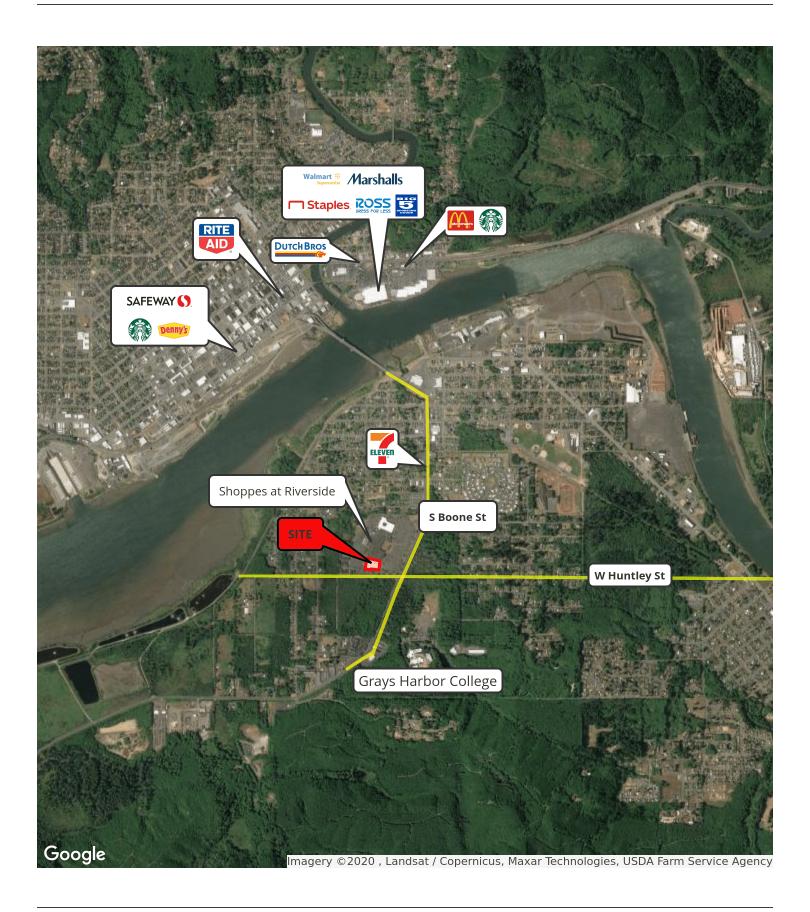

# **Property Highlights**

- Connected to The Shoppes at Riverside (formerly known as South Shore Mall)
- · Substantial surface parking
- Single-level and smaller format Sears box provides greater ease of redeveloping or leasing
- Ideal access just off Highway 105
- Over 11,500 ADT on S Boone Street and W Huntley St

### **Property Description**

This listing represents the opportunity to acquire the fee-simple interest in a highly visible site near the Washington coast that is primed for redevelopment or re-leasing. Located off Highway 105, the Property offers C-G General Commercial zoning which allows for everything from food processing, gas/service station, education, entertainment, hotels, mixed use multi family, food & beverage and drive-thru.

## The Shoppes at Riverside

1219 S Boone Street, Aberdeen, WA 98520