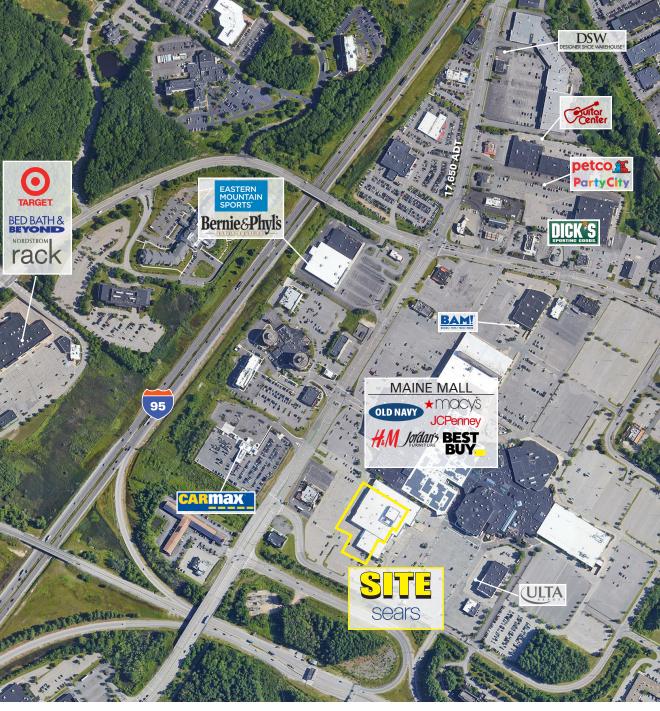

## **PROJECT HIGHLIGHTS**

- ± 113,111 SF Single level anchor opportunity at the Maine Mall
- Co-anchored by Jordan's Furniture, JC Penney, Macy's, and Best Buy
- Ample parking
- Parcel size 15 acres
- Located at the intersection of I-95 and I-295
- Zoned Central and Regional Commercial District