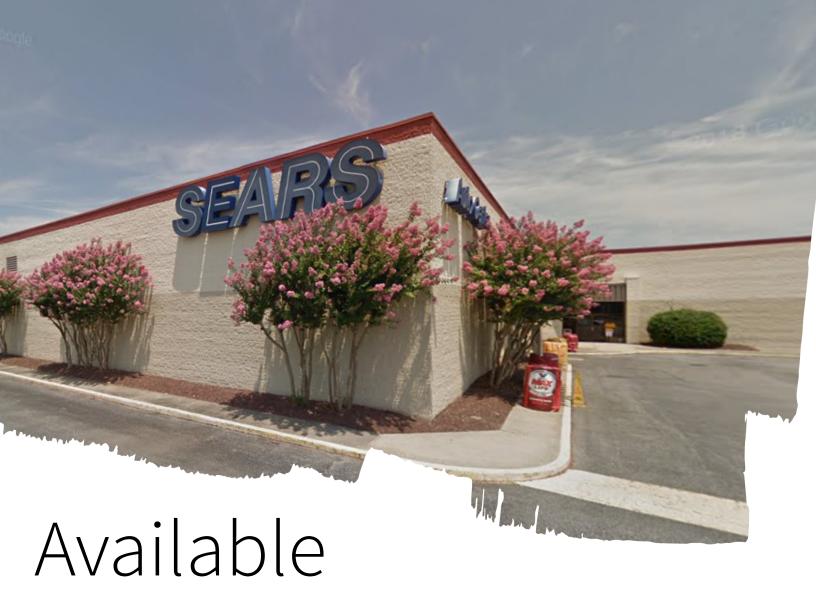

## **Property Description**

JLL is pleased to offer the former Sears box within a Fresh Market Shopping Center in Greenville, NC. Located just about an hour outside of Raleigh the State capital. Greenville is home to East Carolina University. The property is strategically positioned just off one of Greenville's most heavily traveled retail corridors and just minutes from the University.