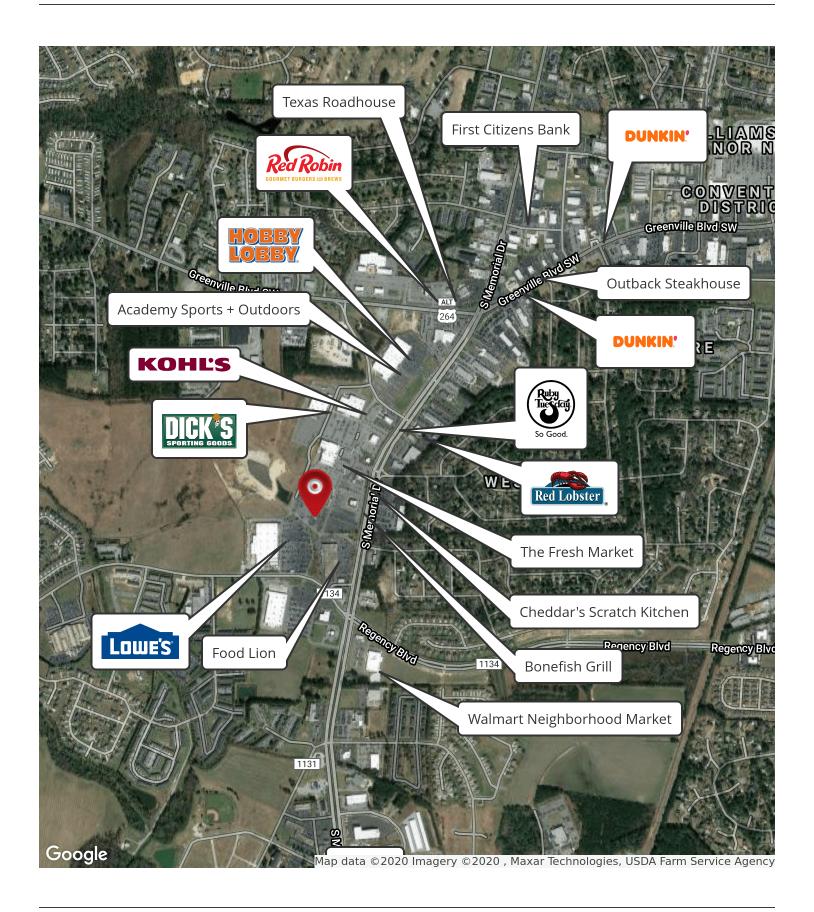

## **Property Highlights**

- Located along Greenville's main commercial corridor (S. Memoiral Drive) and adjacent to the Convention District
- Site boasts multiple access points from S. Memorial Drive (36,000 VPD)
- Adjacency to large, brand-name retailers such as The Fresh Market, Bone Fish Grill, Lowe's, Food Lion, Dick's Sporting Goods, & Kohl's
- Across S. Memorial Drive from Westhaven neighborhood (~800 Households | ~\$84,000 Avg. HH Income)

## **Key Retailers**