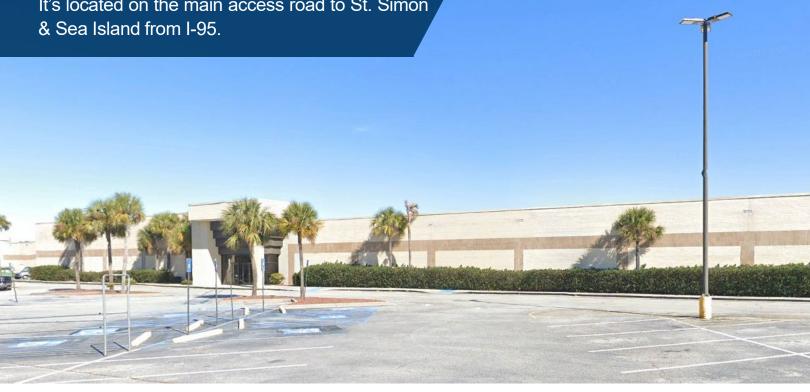

## Former Sears, Glynn Place Mall

For additional information, please sign our NDA: **Transform NDA** 

The Property is a former Sears anchor in Glynn Place Mall at the intersection of Atlanta Connector and Hwy 25 / Golden Isle Parkway. It's located on the main access road to St. Simon & Sea Island from I-95.