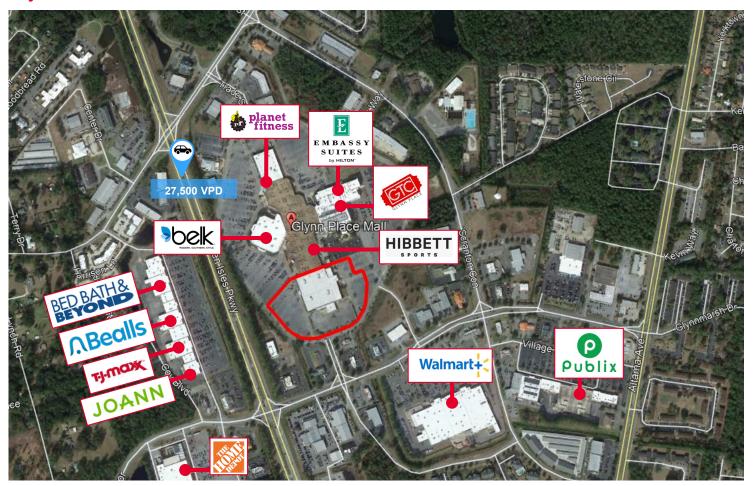

|
| 17,057          | 28,518                                                    | 41,800                                                                                                |
| <b>∀</b> -0.90% | <b>∀</b> -0.15%                                           | <b>↑</b> 1.53%                                                                                        |
| <b>▼</b> -1.21% | <b>▼</b> -0.41%                                           | <b>↑</b> 1.54%                                                                                        |
|                 | 25,867<br>9,952<br>37.70<br>\$50,805<br>17,057<br>▼-0.90% | 25,867 47,189<br>9,952 17,729<br>37.70 37.90<br>\$50,805 \$49,552<br>17,057 28,518<br>▼-0.90% ▼-0.15% |

## **Glynn Place Mall Aerial**