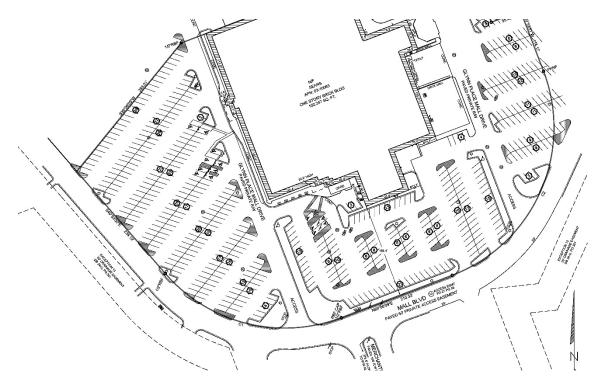

## **Property Highlights**

Address Former Sears

Glynn Place Mall 100 Mall Blvd

Brunswick, GA 31525

**Total Bldg. SF** 102,247 SF / One Story

Property Size 8.773 Acres

**Tax ID** 03-10083

**Zoning** GC, Glynn County