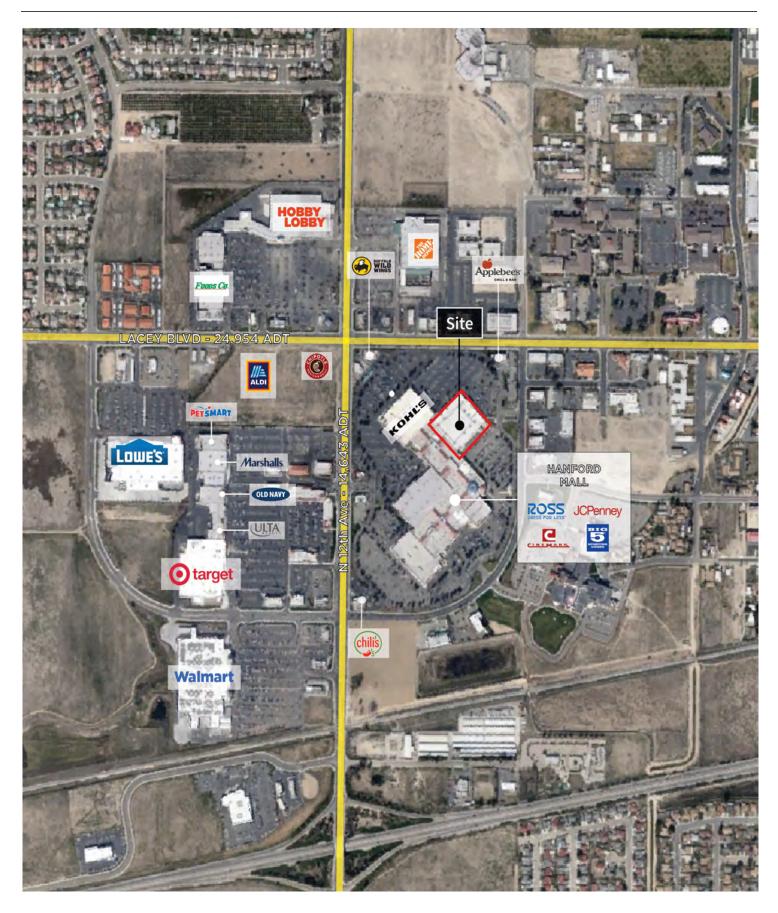

## **Property Overview**

Large anchor space in the center of Hanford's retail trade activity. Property can be demised to multi-tenant

## **Property Highlights**

- 6.85 acre parcel size with ample parking
- Premier anchor space within the project with visibility along Lacey Ave
- Attached to Hanford's largest mall
- Located on a high traffic corridor
- Direct access to CA-198