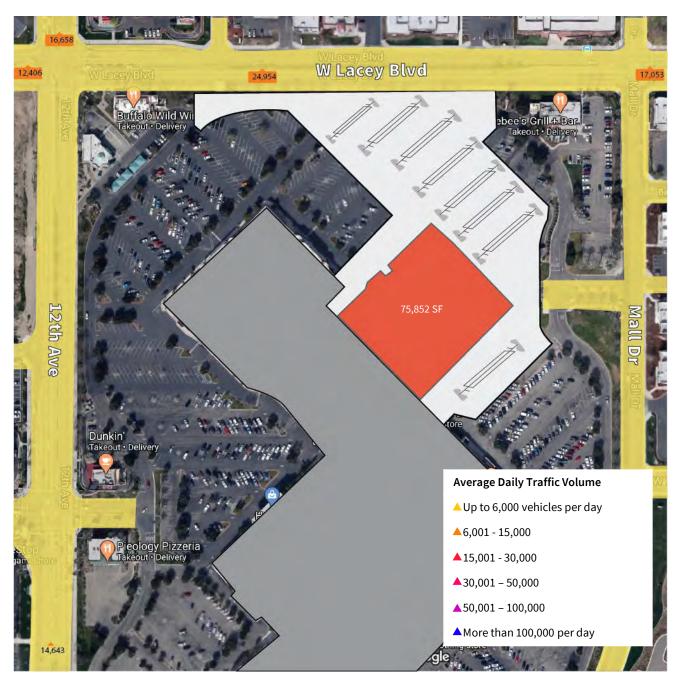

**Space Size** 

75,852 SF

## **Property Highlights**

- 6.85 acre parcel size with ample parking
- Premier anchor space within the project with visibility along Lacey Ave
- Attached to Hanford's largest mall
- Located on a high traffic corridor
- Direct access to CA-198