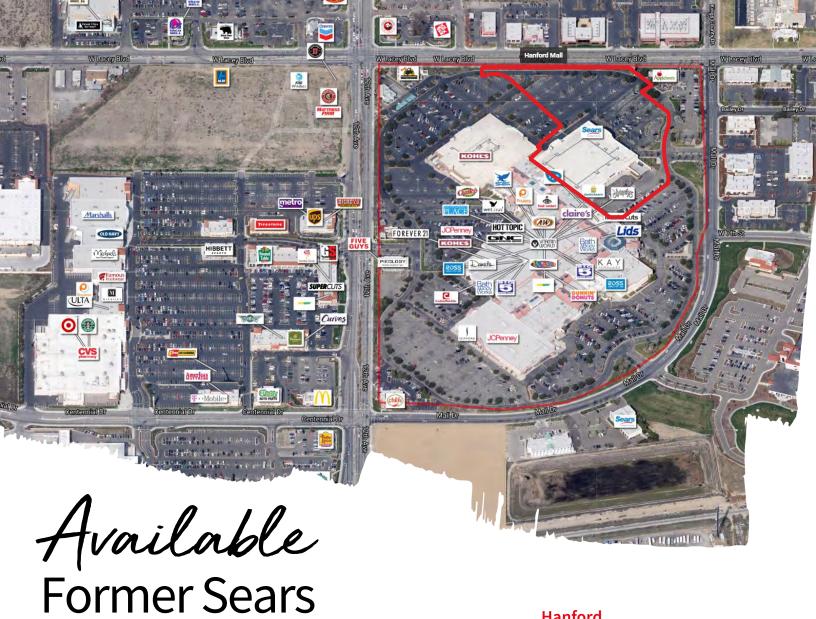

## **Property Overview**

Large anchor space in the center of Hanford's retail trade activity. Property can be demised to multi-tenant

## **Property Highlights**

- 6.85 acre parcel size with ample parking
- Premier anchor space within the project with visibility along Lacey Ave
- Attached to Hanford's largest mall
- Located on a high traffic corridor
- Direct access to CA-198

## Hanford

1679 W Lacey Blvd, Hanford, CA

**Dave White** 

916.440.1831

Dave.White@am.jll.com

RE License #01759894

John Brecher

916.440.1826