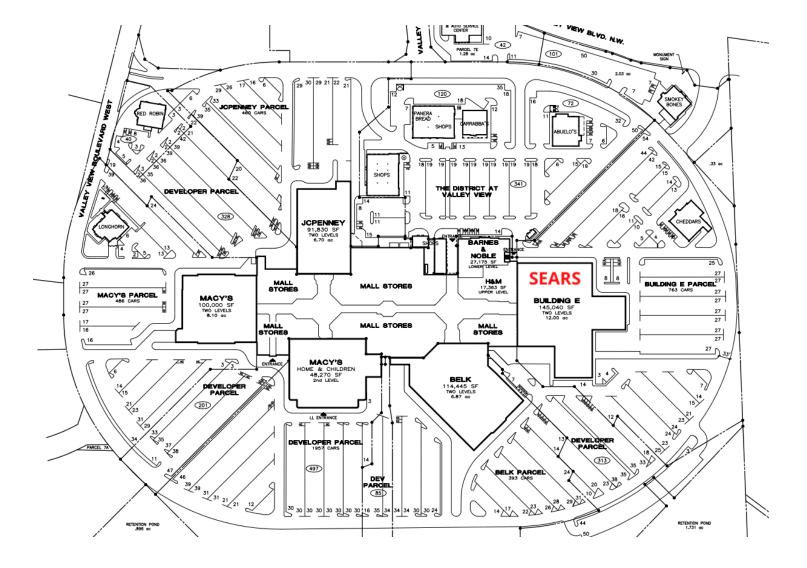

### **Property Highlights**

- 156,331 square feet of existing improvements situated on over 12 acres
- Valley View Mall draws 4.5M annual customers
- CLS: Commercial Large Site zoning allows various new uses by-right

### **Key Retailers**

#### Sears

4812 Valley View Blvd NW Roanoke, VA 24012

**Joe Kennedy** 757.965.3007 **joe.kennedy@am.jll.com** VA #0225222573

Jared Imperatore 412.208.8371 jared.imperatore@am.jll.com PA #RS300080