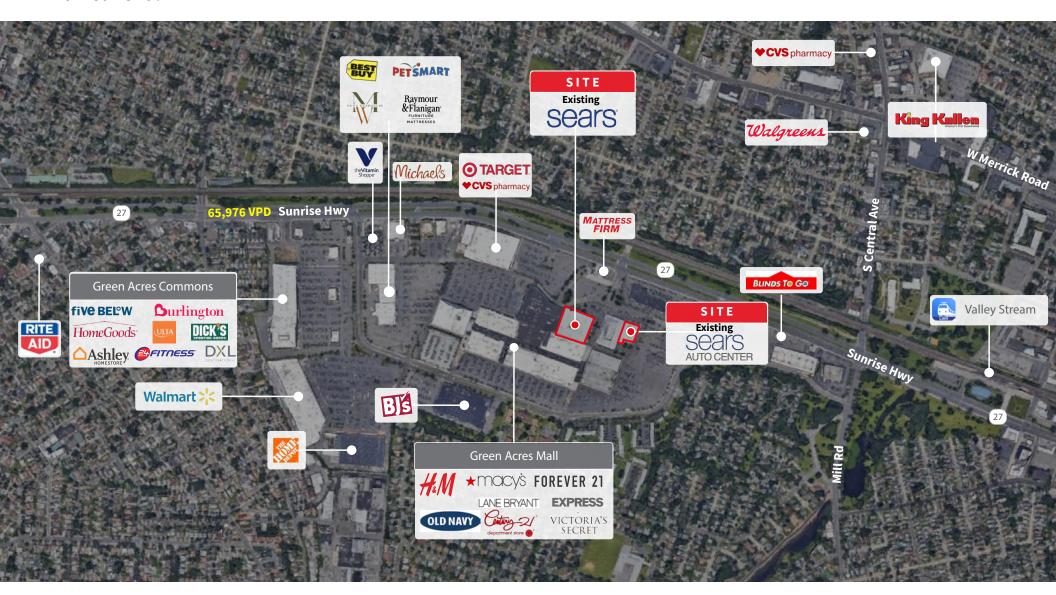

#### Comments

- Well positioned anchor location at a super regional mall on the Long Island (Nassau County)/Queens border
- Surrounded by top performing big box retailers
- Location services a trade area of approximately 400,000 people on the south shore of Long Island
- Green Acres Mall sales are estimated at \$700 psf
- Direct access from Sunrise Highway and the Belt Parkway
- Sears and Sears Auto Center leased together or individually

# Green Acres Mall

1150 Sunrise Highway, Valley Stream NY 11581

Market Aerial

Green Acres Mall

1150 Sunrise Highway, Valley Stream NY 11581

Location & Site Plan

Jones Lang LaSalle Brokerage, Inc. | 330 Madison Avenue New York, NY 10017 DISCLAIMER