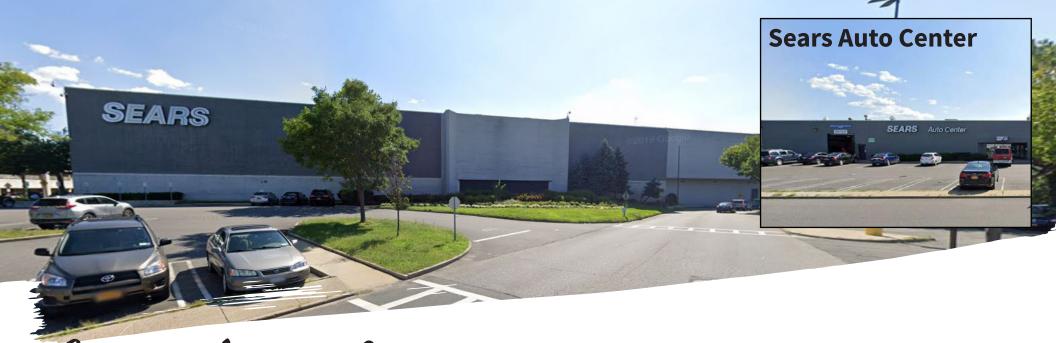

## 1150 Sunrise Highway, Valley Stream NY 11581

Existing Sears & Sears Auto Center Available for Sublease

Space

Sears (Two Levels): 126,855 sf Sears Auto Center: 19,219 sf

Zoning Retail

**Remaining Term** Through 10/31/2073

#### Comments

- Well positioned anchor location at a super regional mall on the Long Island (Nassau County)/Queens border
- Surrounded by top performing big box retailers
- Location services a trade area of approximately 400,000 people on the south shore of Long Island
- Green Acres Mall sales are estimated at \$700 psf
- Direct access from Sunrise Highway and the Belt Parkway
- Sears and Sears Auto Center leased together or individually