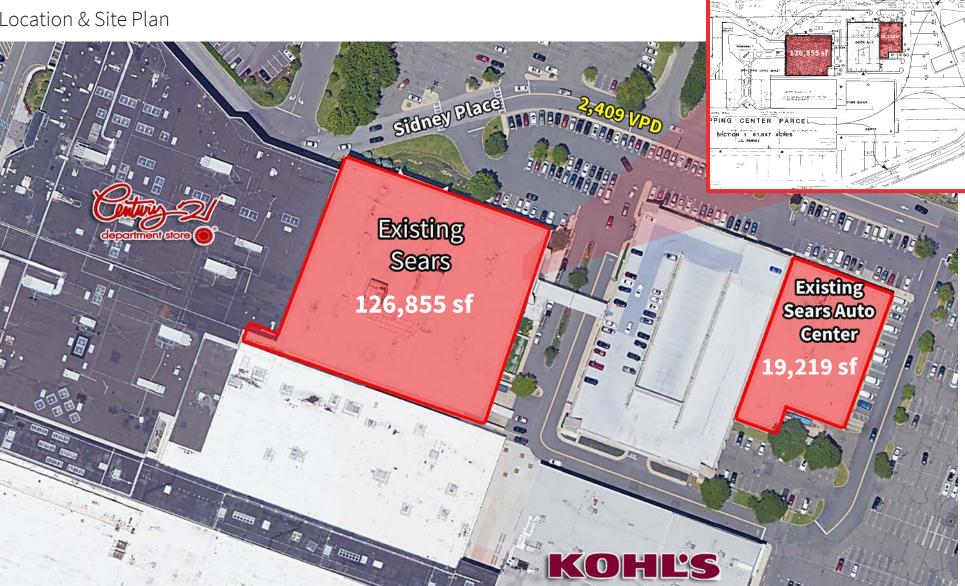

## 1150 Sunrise Highway, Valley Stream NY 11581

Existing Sears & Sears Auto Center Available for Sublease

Space

Sears (Two Levels): 126,855 sf Sears Auto Center: 19,219 sf

Zoning Retail

**Remaining Term** Through 10/31/2073

# Green Acres Mall

1150 Sunrise Highway, Valley Stream NY 11581

Market Aerial

Green Acres Mall

1150 Sunrise Highway, Valley Stream NY 11581

Location & Site Plan

Jones Lang LaSalle Brokerage, Inc. | 330 Madison Avenue New York, NY 10017 DISCLAIMER