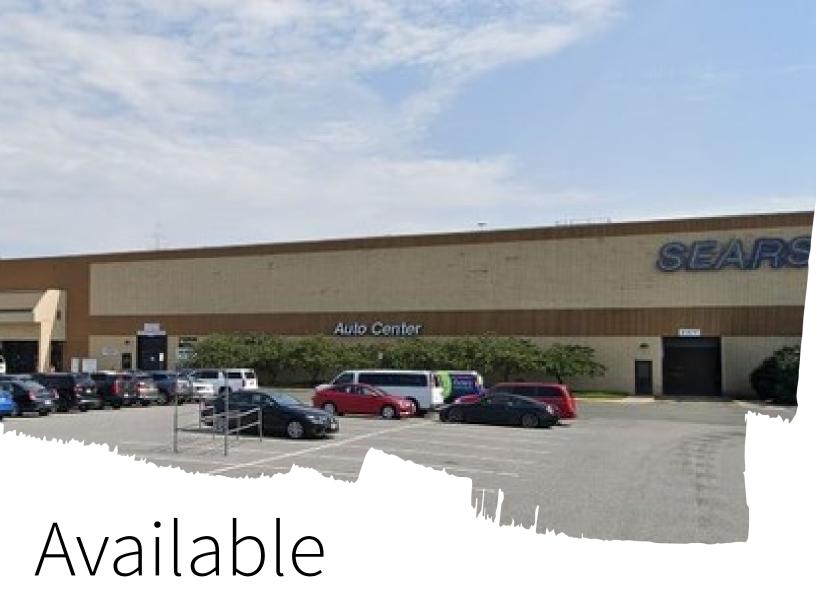

## **Property Highlights**

- Ideal location in the trade area just off I-95 and part of 1.1M SF White Marsh Mall, owned by Brookfield
- Best-in-class market co-tenants include IKEA, Walmart, Target, Lowe's, Best Buy, and TJ Maxx
- · Asset is offered free-and-clear of existing lease obligations and separately-parceled
- BM zoning supports industrial and medical uses by-right

## **Sears White Marsh Mall**

8200 Perry Hall Blvd Baltimore, MD 21236

Joe Botzler

443.452.1510

joe.botzler@am.jll.com

MD #645569

**Ana Henrich** 

443.451.2619