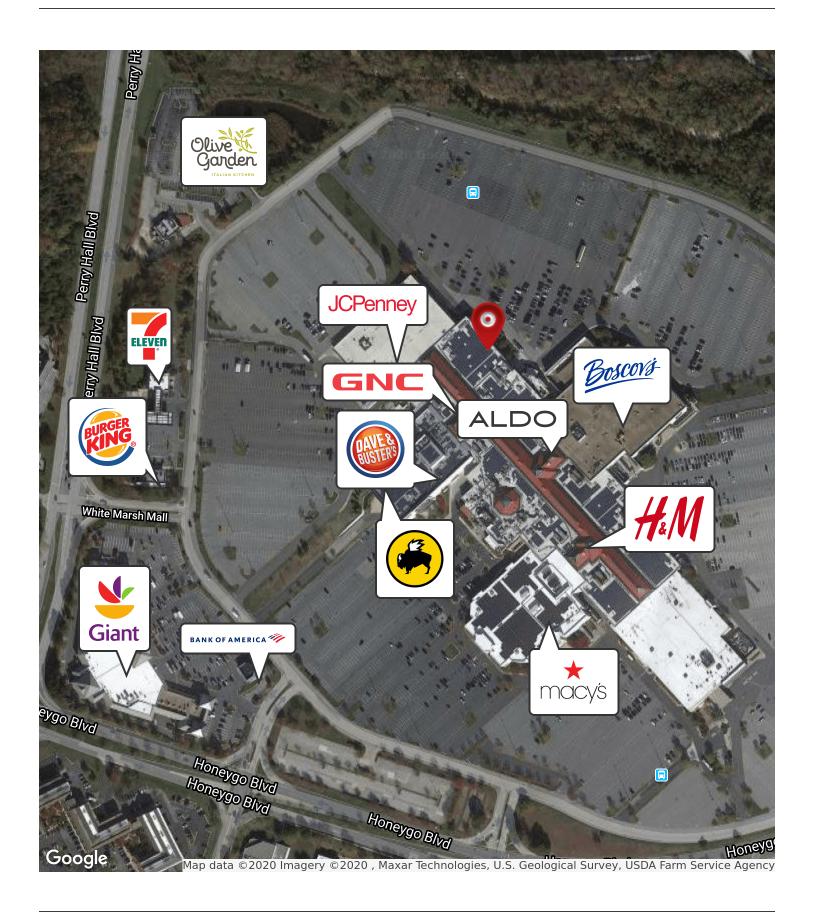

ee-and-clear of existing lease obligations and separately-parceled
- BM zoning supports industrial and medical uses by-right

## **Key Retailers**













## **Sears White Marsh Mall**

8200 Perry Hall Blvd Baltimore, MD 21236

Joe Botzler

443.452.1510

joe.botzler@am.jll.com

MD #645569

**Ana Henrich** 

443.451.2619

ana.henrich@am.jll.com

MD #674709

**Jeff Bach** 

443.931.3354

jeff.bach@am.jll.com

MD #325021





| Demographics             | 1 Mile   | 3 Mile   | 5 Mile   | 10 Mile  |
|--------------------------|----------|----------|----------|----------|
| Population               | 9,564    | 103,046  | 248,961  | 814,474  |
| Households               | 4,026    | 41,673   | 99,088   | 328,602  |
| Average Household Income | \$96,185 | \$95,871 | \$91,570 | \$93,277 |