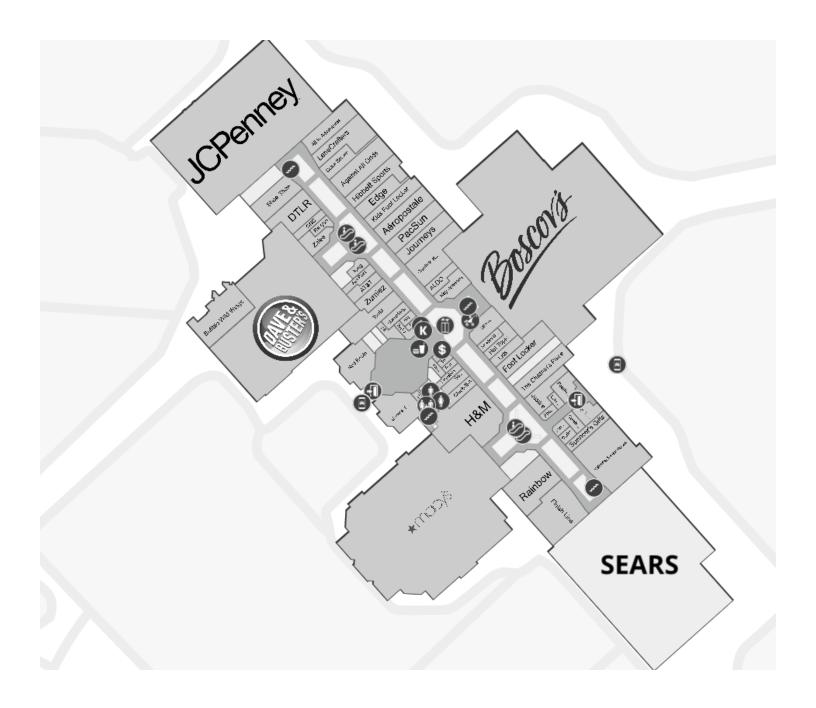

## **Property Highlights**

- Ideal location in the trade area just off I-95 and part of 1.1M SF White Marsh Mall, owned by Brookfield
- Best-in-class market co-tenants include IKEA, Walmart, Target, Lowe's, Best Buy, and TJ Maxx
- · Asset is offered free-and-clear of existing lease obligations and separately-parceled
- BM zoning supports industrial and medical uses by-right

## **Key Retailers**

## **Sears White Marsh Mall**

8200 Perry Hall Blvd Baltimore, MD 21236

Joe Botzler

443.452.1510

joe.botzler@am.jll.com

MD #645569

**Ana Henrich** 

443.451.2619