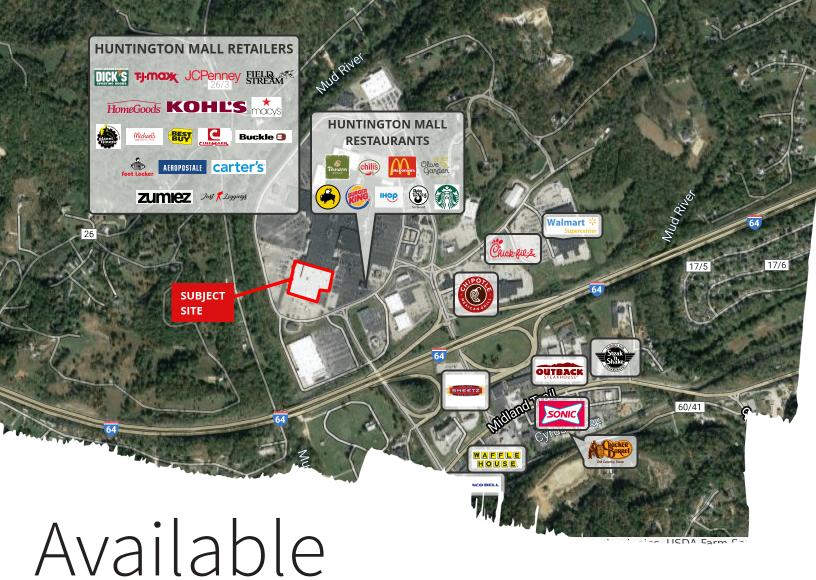

### **Property Description**

An opportunity to acquire a vacant 249,977 square foot department store and auto center. Situated on 16 acres at the entrance to Huntington Mall, West Virginia's largest mall, new ownership has the ability to re-lease to a variety of out-of-market users or pivot from the existing use to other viable options. Recent leases with Dick's Sporting Goods and Field & Stream as well as TJ Maxx and HomeGoods cater to an amplified trade area that includes Marshall University (14,000 students) and over 90,000 people within 10 miles.

# **Sears - Huntington Mall**

100 Huntington Mall Rd Barboursville, WV 25504