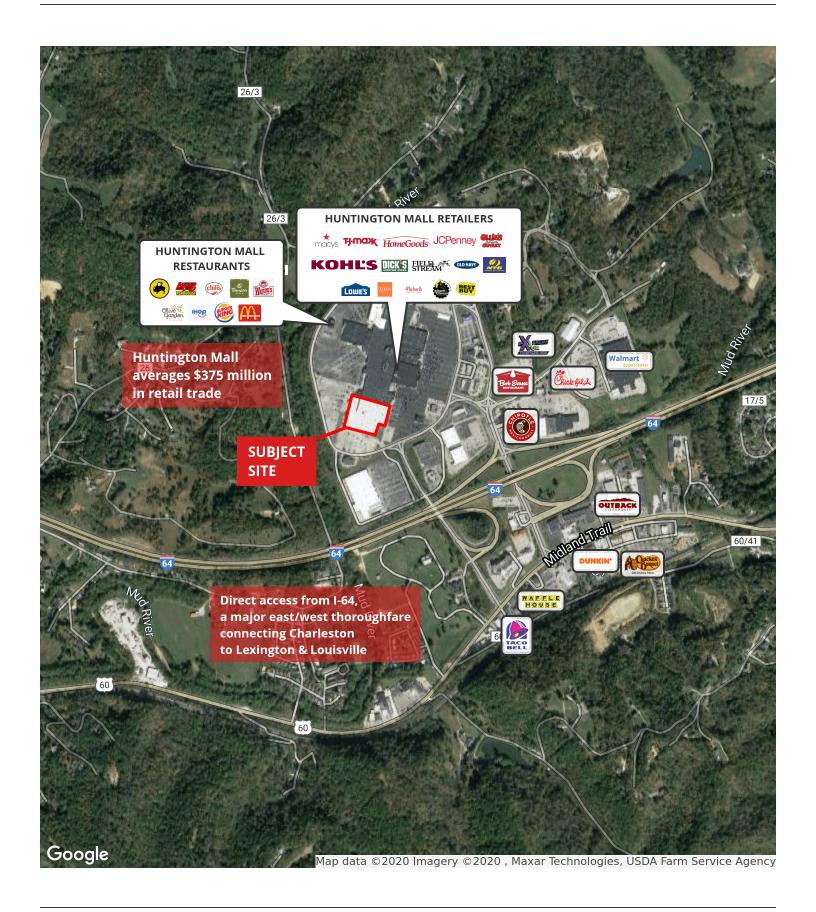

### **Property Description**

An opportunity to acquire a vacant 249,977 square foot department store and auto center. Situated on 16 acres at the entrance to Huntington Mall, West Virginia's largest mall, new ownership has the ability to re-lease to a variety of out-of-market users or pivot from the existing use to other viable options. Recent leases with Dick's Sporting Goods and Field & Stream as well as TJ Maxx and HomeGoods cater to an amplified trade area that includes Marshall University (14,000 students) and over 90,000 people within 10 miles.

# **Sears - Huntington Mall**

100 Huntington Mall Rd Barboursville, WV 25504