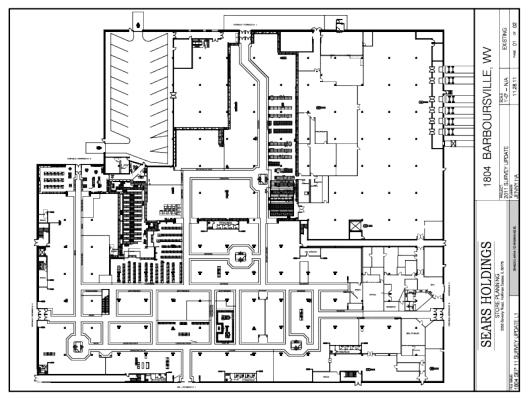

### **Property Description**

An opportunity to acquire a vacant 249,977 square foot department store and auto center. Situated on 16 acres at the entrance to Huntington Mall, West Virginia's largest mall, new ownership has the ability to re-lease to a variety of out-of-market users or pivot from the existing use to other viable options. Recent leases with Dick's Sporting Goods and Field & Stream as well as TJ Maxx and HomeGoods cater to an amplified trade area that includes Marshall University (14,000 students) and over 90,000 people within 10 miles.

### **Property Data**

| Property Name | Huntington Mall<br>100 Huntington Mall Road, Barboursville, WV |
|---------------|----------------------------------------------------------------|
| GLA:          | 249,977                                                        |
| Location:     | Immediate access to I-64                                       |
| Lot Size:     | 16.0 AC                                                        |
| # Levels:     | 2                                                              |
| Zoning:       | C-2; Highway Commercial                                        |