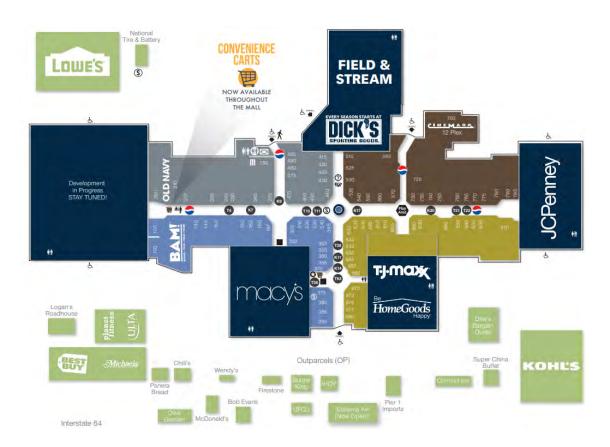

## **Opportunity Available At West Virginia's Largest Mall**

- 250,000 SF box presents multiple re-leasing configurations if existing use is maintained
- 16 acre site at the entrance to West Virginia's largest mall solidifies alternative use viability
- Close proximity to Marshall University (14,000 students) and Kentucky and Ohio borders

### **Property Description**

An opportunity to acquire a vacant 249,977 square foot department store and auto center. Situated on 16 acres at the entrance to Huntington Mall, West Virginia's largest mall, new ownership has the ability to re-lease to a variety of out-of-market users or pivot from the existing use to other viable options. Recent leases with Dick's Sporting Goods and Field & Stream as well as TJ Maxx and HomeGoods cater to an amplified trade area that includes Marshall University (14,000 students) and over 90,000 people within 10 miles.

# **Sears - Huntington Mall**

100 Huntington Mall Rd Barboursville, WV 25504