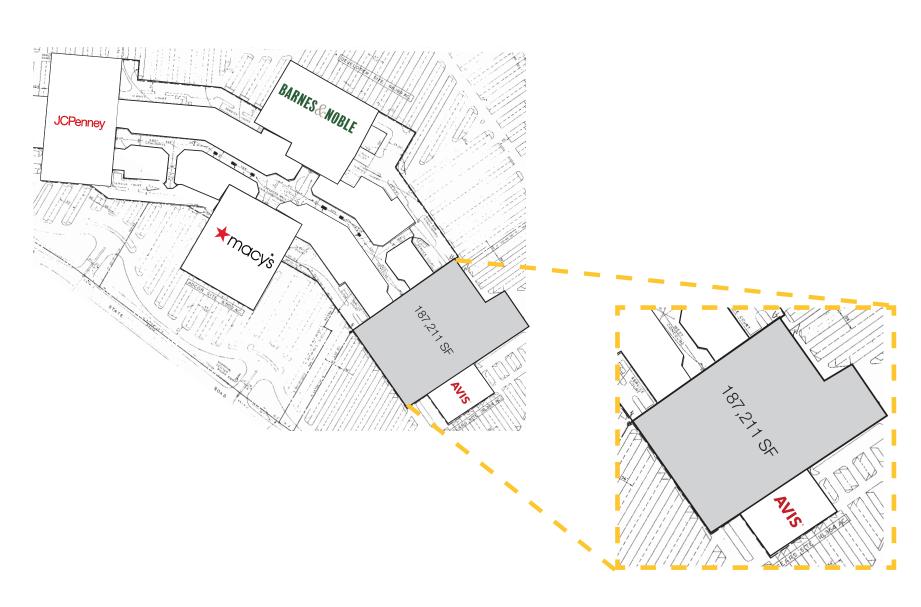

#### availability

187,211 SF Available Now

#### features

- Regional Mall located along 80/90 corridor and shopping destination for Northern, IN,
- Visibility to 80/90 Tollway and positioned between the Douglas and Capital exits
- Opportunity for Retail, Non Traditional Retail, Entertainment, Office, Residential and medical
- 13.25 acres
- 784 parking stalls

#### neighboring tenants