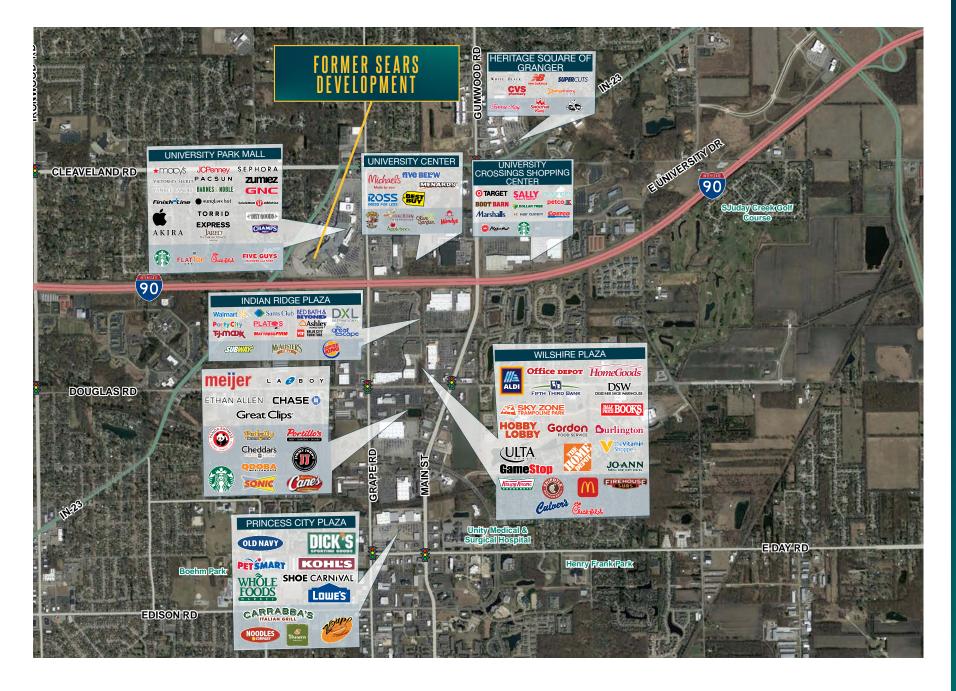

1 SF Available Now

#### features

- Regional Mall located along 80/90 corridor and shopping destination for Northern, IN,
- Visibility to 80/90 Tollway and positioned between the Douglas and Capital exits
- Opportunity for Retail, Non Traditional Retail, Entertainment, Office, Residential and medical
- 13.25 acres
- 784 parking stalls

#### neighboring tenants

#### BARNES&NOBLE

#### demographics

|                       | 1M       | 3M       | 5M       |
|-----------------------|----------|----------|----------|
| AVG HOUSEHOLD INCOME  | \$79,630 | \$81,283 | \$72,859 |
| POPULATION            | 5,770    | 61,070   | 147,005  |
| DAYTIME<br>POPULATION | 11,150   | 72,597   | 162,091  |

## FORMER SEARS DEVELOPMENT

UNIVERSITY PARK MALL / MISHAWAKA, IN





# AREA MAP

## MISHAWAKA, IN



# FORMER SEARS DEVELOPMENT

### DICK SPINELL

T: 630.954.7364

DSpinell@MidAmericaGrp.com

### SARAH NORLANDER

T: 630.954.7290

SNorlander@MidAmericaGrp.com



One Parkview Plaza,9th Floor Oakbrook Terrace, Illinois 60181 630.954.7300

MidAmericaGrp.com