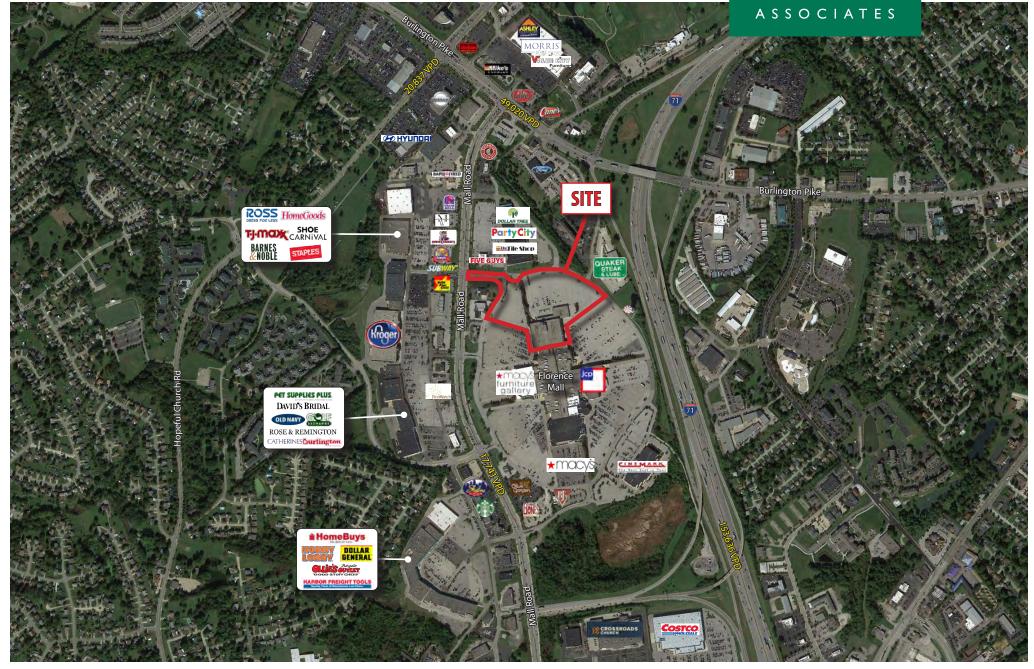

### FORMER SEARS 3000 Mall Road Florence, KY 41042

#### HIGHLIGHTS

- Approximately 67,496 SF on the Upper Level and 67,496 SF on the Lower Level Available For Lease or For Sale
- The Florence Mall is 940,967 SF of retail space along Interstate 75 and is the main retail corridor of northern Kentucky
- Mixed-use redevelopment opportunity ideal for apartments, hotel, office and retail
- Anchors at the mall include Macy's, Macy's Furniture, Cinemark Theater, JCP, BJ's Brewhouse, Olive Garden, Smokey Bones and Quaker Steak as well as many other retail and restaurant users
- Excellent visibility from I-75/71