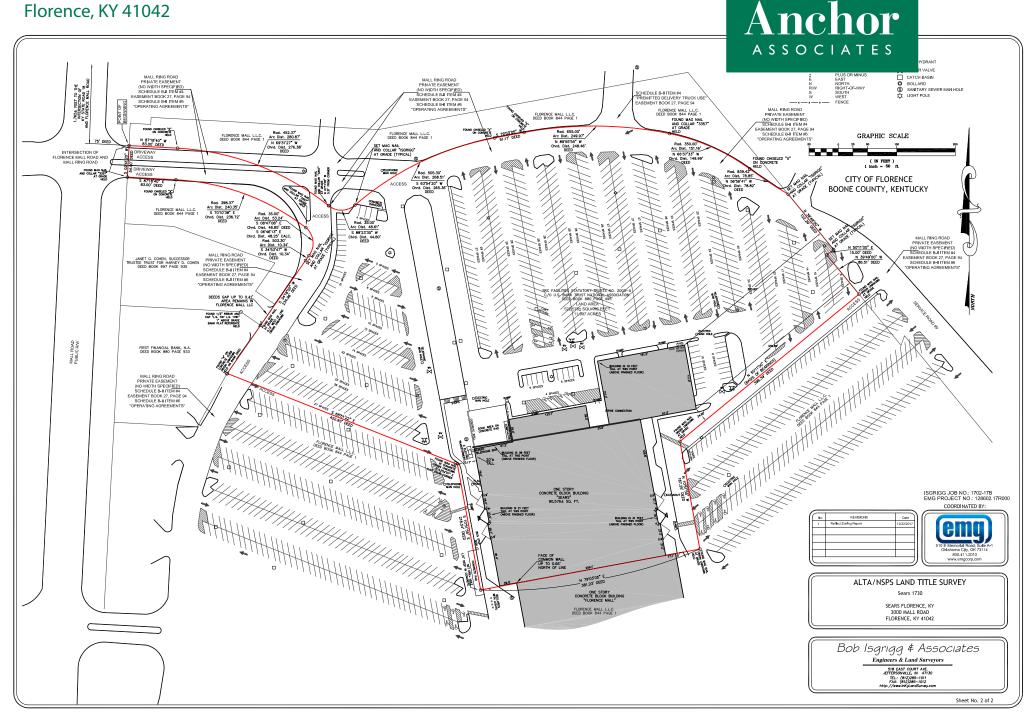

### FORMER SEARS 3000 Mall Road Florence, KY 41042

## FOR LEASE OR FOR SALE 11.997 AC Available

#### HIGHLIGHTS

- Approximately 67,496 SF on the Upper Level and 67,496 SF on the Lower Level Available For Lease or For Sale
- The Florence Mall is 940,967 SF of retail space along Interstate 75 and is the main retail corridor of northern Kentucky
- Mixed-use redevelopment opportunity ideal for apartments, hotel, office and retail
- Anchors at the mall include Macy's, Macy's Furniture, Cinemark Theater, JCP, BJ's Brewhouse, Olive Garden, Smokey Bones and Quaker Steak as well as many other retail and restaurant users
- Excellent visibility from I-75/71