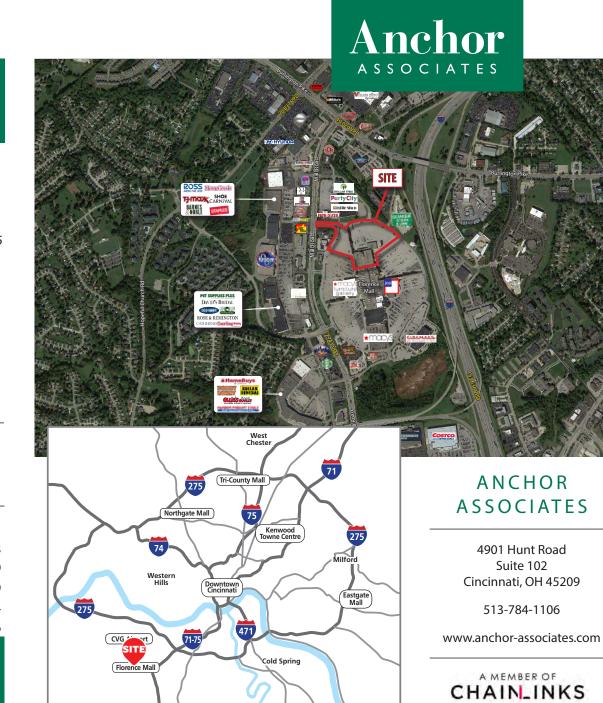

### FORMER SEARS 3000 Mall Road Florence, KY 41042

#### HIGHLIGHTS

- Approximately 67,496 SF on the Upper Level and 67,496 SF on the Lower Level Available For Lease or For Sale
- The Florence Mall is 940,967 SF of retail space along Interstate 75 and is the main retail corridor of northern Kentucky
- Mixed-use redevelopment opportunity ideal for apartments, hotel, office and retail
- Anchors at the mall include Macy's, Macy's Furniture, Cinemark Theater, JCP, BJ's Brewhouse, Olive Garden, Smokey Bones and Quaker Steak as well as many other retail and restaurant users
- Excellent visibility from I-75/71

#### TRAFFIC COUNTS

- 153,636 VPD on I-75/71
- 17,741 VPD on Mall Road