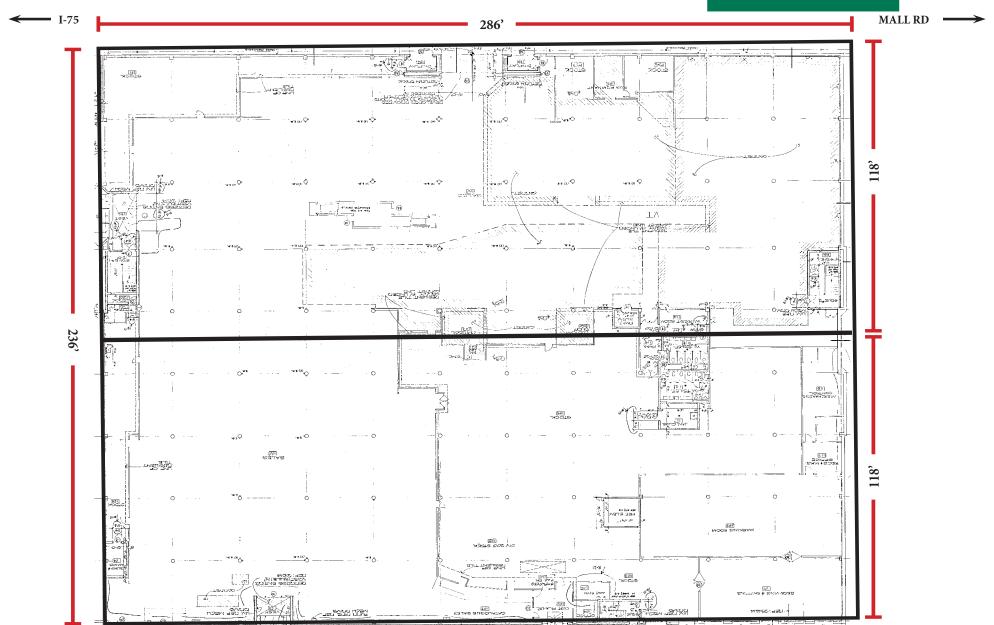

#### HIGHLIGHTS

- Approximately 67,496 SF on the Upper Level and 67,496 SF on the Lower Level Available For Lease or For Sale
- The Florence Mall is 940,967 SF of retail space along Interstate 75 and is the main retail corridor of northern Kentucky
- Mixed-use redevelopment opportunity ideal for apartments, hotel, office and retail
- Anchors at the mall include Macy's, Macy's Furniture, Cinemark Theater, JCP, BJ's Brewhouse, Olive Garden, Smokey Bones and Quaker Steak as well as many other retail and restaurant users
- Excellent visibility from I-75/71

## FORMER SEARS 3000 Mall Road Florence, KY 41042