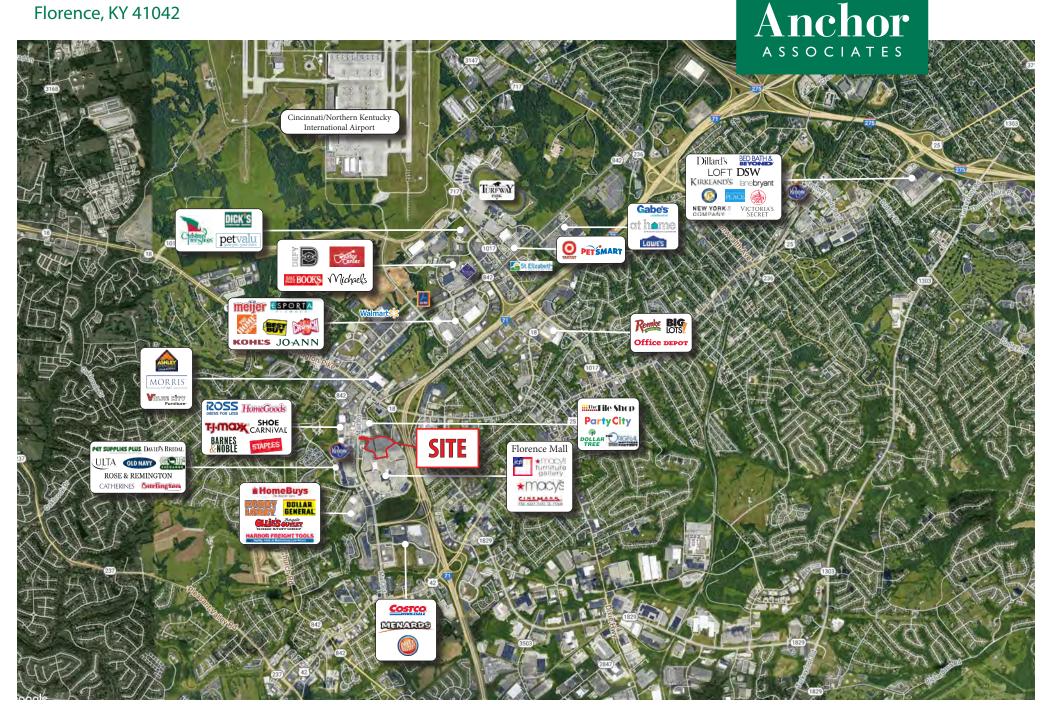

### FORMER SEARS 3000 Mall Road Florence, KY 41042

#### HIGHLIGHTS

- Approximately 67,496 SF on the Upper Level and 67,496 SF on the Lower Level Available For Lease or For Sale
- The Florence Mall is 940,967 SF of retail space along Interstate 75 and is the main retail corridor of northern Kentucky
- Mixed-use redevelopment opportunity ideal for apartments, hotel, office and retail
- Anchors at the mall include Macy's, Macy's Furniture, Cinemark Theater, JCP, BJ's Brewhouse, Olive Garden, Smokey Bones and Quaker Steak as well as many other retail and restaurant users
- Excellent visibility from I-75/71