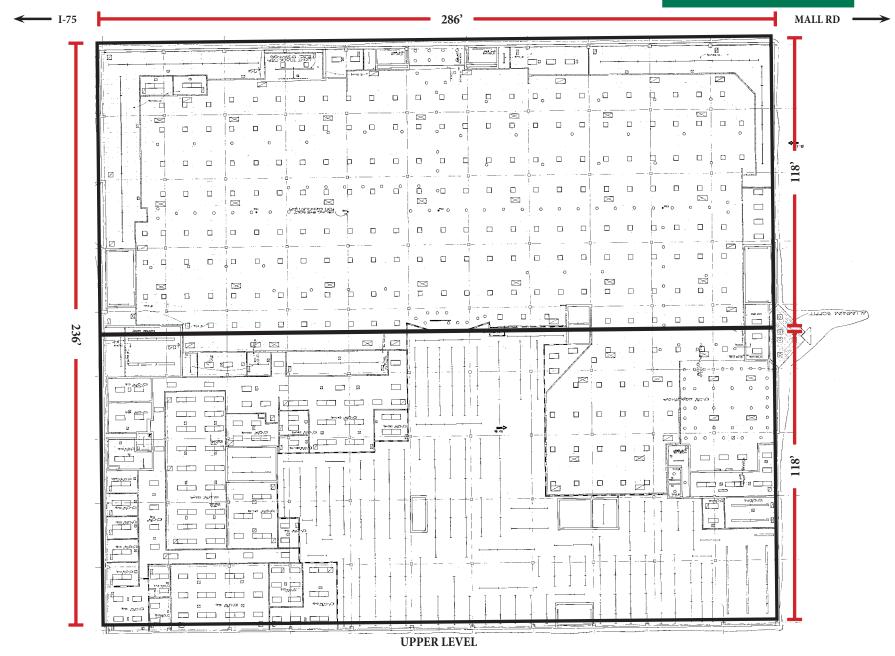

#### HIGHLIGHTS

- Approximately 67,496 SF on the Upper Level and 67,496 SF on the Lower Level Available For Lease or For Sale
- The Florence Mall is 940,967 SF of retail space along Interstate 75 and is the main retail corridor of northern Kentucky
- Mixed-use redevelopment opportunity ideal for apartments, hotel, office and retail
- Anchors at the mall include Macy's, Macy's Furniture, Cinemark Theater, JCP, BJ's Brewhouse, Olive Garden, Smokey Bones and Quaker Steak as well as many other retail and restaurant users
- Excellent visibility from I-75/71

## FORMER SEARS 3000 Mall Road Florence, KY 41042