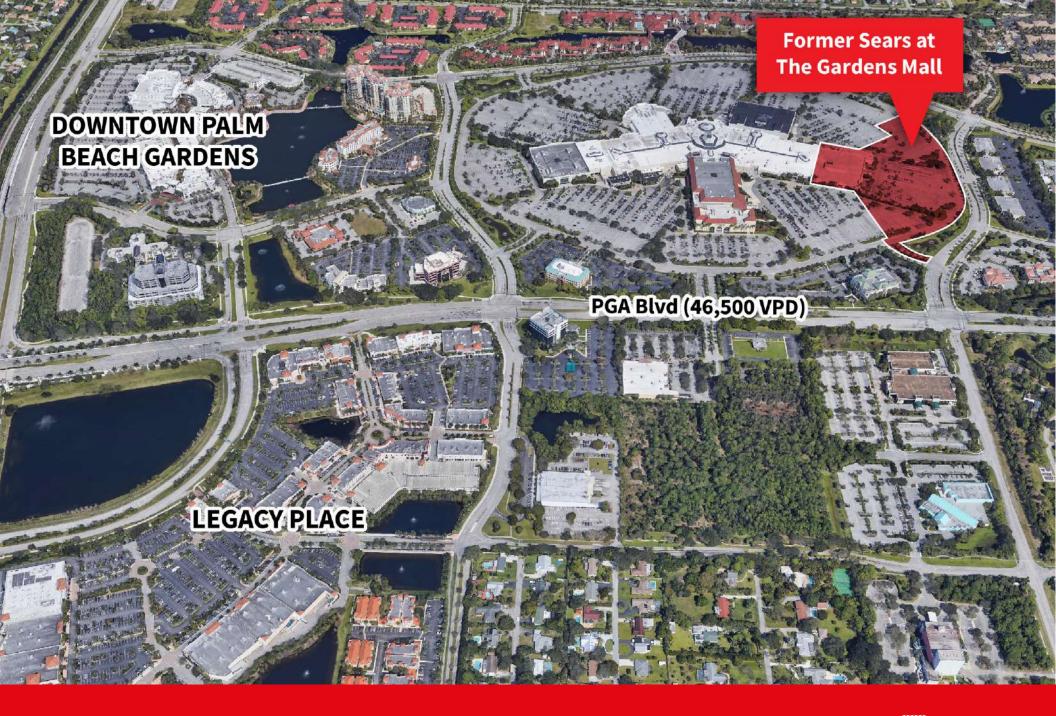

# **Property Highlights**

JLL is pleased to offer the leasehold interest in the Sears box located at The Gardens Mall in Palm Beach Gardens. Palm Beach Gardens is home to one of Florida's most established and affluent trade areas, and the property's strategic location on PGA Boulevard, just off of I-95 allows for convenient access from all surrounding areas.

- Strategically positioned big box opportunity at The Gardens Mall in Palm Beach Gardens, FL
- Dedicated, large parking field accommodating to multiple uses and users
- Average Household Income of \$111,503 within a 5 mile radius
- Signage Opportunities Available

# **Location Highlights**

8 On-site Restaurants including Brio Tuscan Grille, Cooper's Hawk Winery & Restaurant and Tap 42 Craft Kitchen + Bar

Direct access and visibility from PGA Blvd

Less than 2 Miles to I-95 N & S