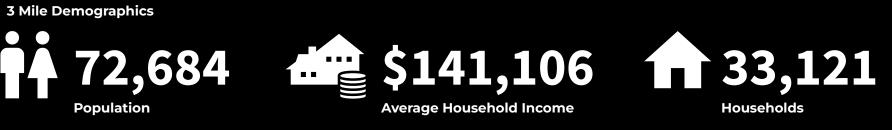

4 Miles to Florida's Turnpike

| Demographics               | 1 Mile    | 3 Mile    | 5 Mile    |
|----------------------------|-----------|-----------|-----------|
| Population                 | 10,087    | 72,684    | 160,926   |
| Population Growth +5 Years | 10,575    | 74,213    | 163,739   |
| Households                 | 4,803     | 33,121    | 70,400    |
| AHHI                       | \$112,454 | \$141,106 | \$138,548 |