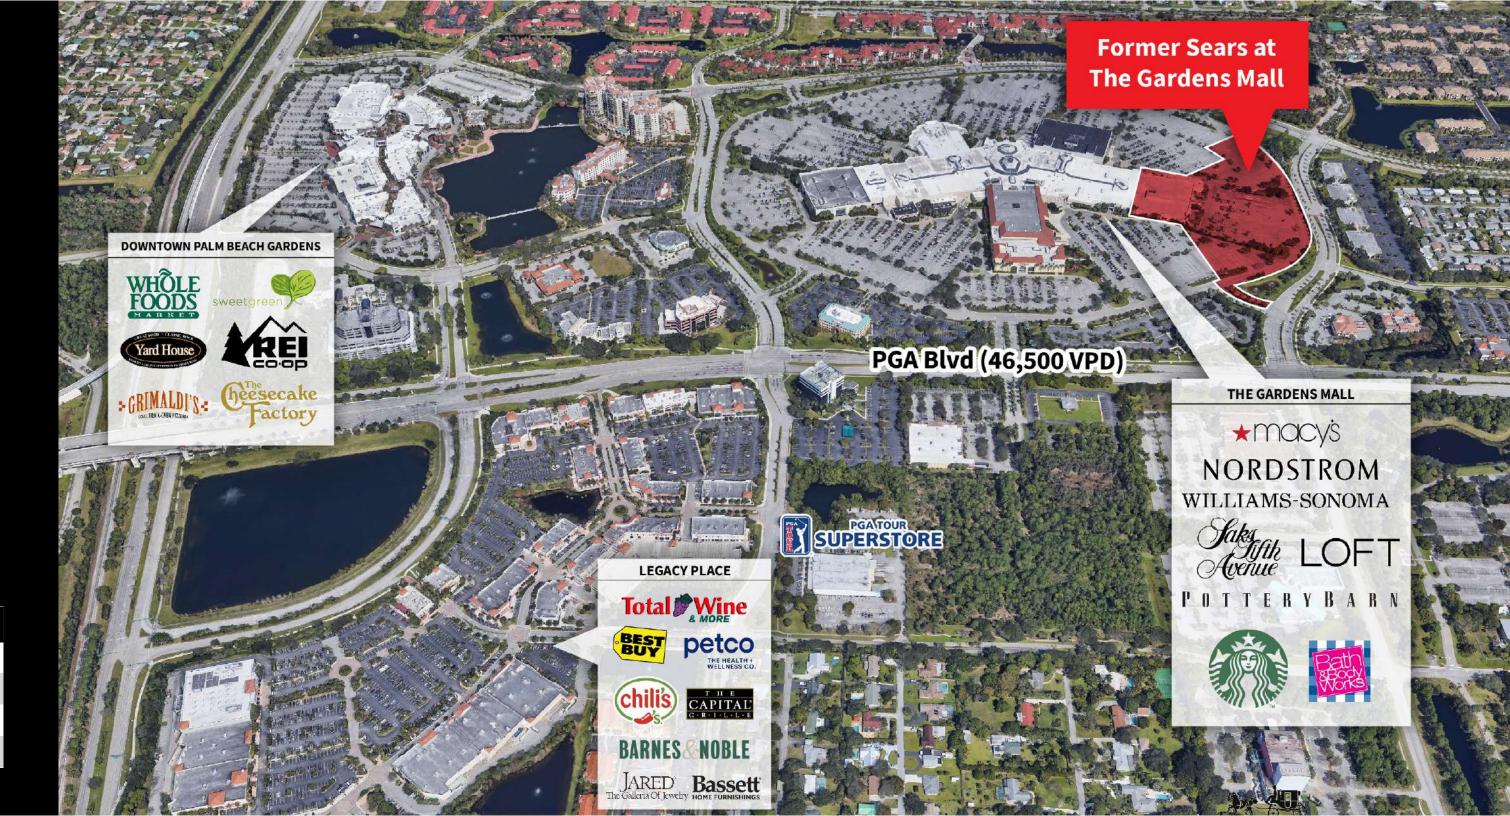

# **Property Highlights**

JLL is pleased to offer the leasehold interest in the Sears box located at The Gardens Mall in Palm Beach Gardens. Palm Beach Gardens is home to one of Florida's most established and affluent trade areas, and the property's strategic location on PGA Boulevard, just off of I-95 allows for convenient access from all surrounding areas.

- Strategically positioned big box opportunity at The Gardens Mall in Palm Beach Gardens, FL
- Dedicated, large parking field accommodating to multiple uses and users
- Average Household Income of \$111,503 within a 5 mile radius
- Signage Opportunities Available

# **Location Highlights**

8 On-site Restaurants including Brio Tuscan Grille, Cooper's Hawk Winery & Restaurant and Tap 42 Craft Kitchen + Bar

Direct access and visibility from PGA Blvd

Less than 2 Miles to I-95 N & S