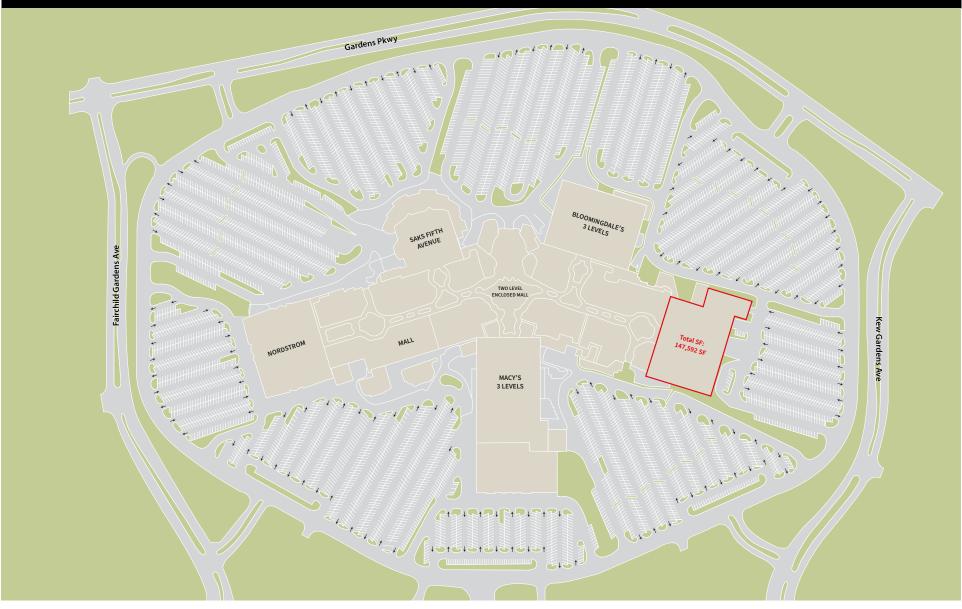

147,592 SF Anchor Space Available at The Gardens Mall

### **Property Summary**

| Address:                      | 3101 PGA Boulevard, Palm Beach<br>Gardens, FL 33410     |  |
|-------------------------------|---------------------------------------------------------|--|
| Mall:                         | The Gardens Mall                                        |  |
| Other Anchors:                | Macy's, Bloomingdale's, Saks Fifth<br>Avenue, Nordstrom |  |
| Year Built:                   | 1988                                                    |  |
| Stories:                      | 2                                                       |  |
| SF of entire building:        | ±147,592 SQFT.                                          |  |
| SF of L1 – including the SAC: | ±80,329 SQFT.                                           |  |
| SF of L2:                     | ±67,263 SQFT.                                           |  |
| Site Size:                    | 10.61 Acres                                             |  |
| Parking:                      | 4.94/1,000 SF                                           |  |
| Total Stores:                 | 160+ specialty shops and restaurants                    |  |