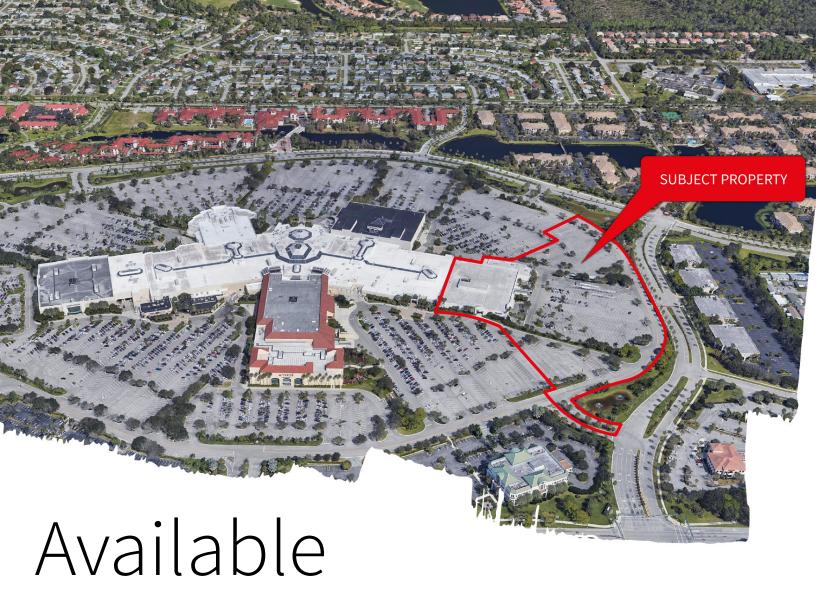

## **Property Highlights**

- Strategically positioned big box opportunity at The Gardens Mall in Palm Beach Gardens, FL
- Dedicated, large parking field accommodating to multiple uses and users
- Average Household Income of \$111,503 within a 5 mile radius

## **Property Description**

JLL is pleased to offer the leasehold interest in the Sears box located at The Gardens Mall in Palm Beach Gardens. Palm Beach Gardens is home to one of Florida's most established and affluent trade areas, and the property's strategic location on PGA Boulevard, just off of I-95 allows for convenient access from all surrounding areas.

## **OFFERING SUMMARY**

| Lease Rate:               | Negotiable  |
|---------------------------|-------------|
| Single Level Opportunity: | 67,223 SF   |
| Lot Size:                 | 10.61 Acres |