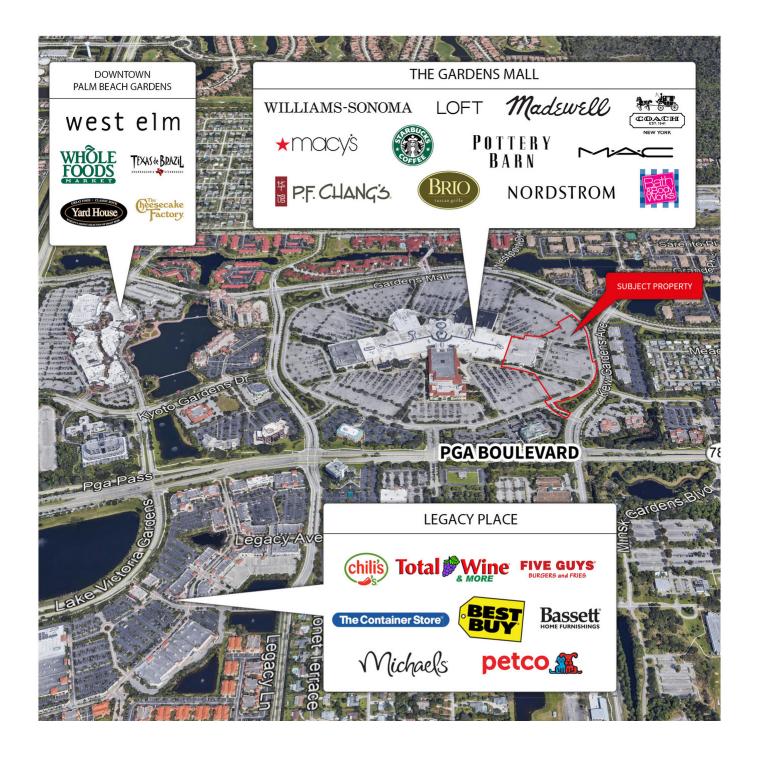

## **Property Highlights**

- Strategically positioned big box opportunity at The Gardens Mall in Palm Beach Gardens, FL
- Dedicated, large parking field accommodating to multiple uses and users
- Average Household Income of \$111,503 within a 5 mile radius

## **Property Description**

JLL is pleased to offer the leasehold interest in the Sears box located at The Gardens Mall in Palm Beach Gardens. Palm Beach Gardens is home to one of Florida's most established and affluent trade areas, and the property's strategic location on PGA Boulevard, just off of I-95 allows for convenient access from all surrounding areas.