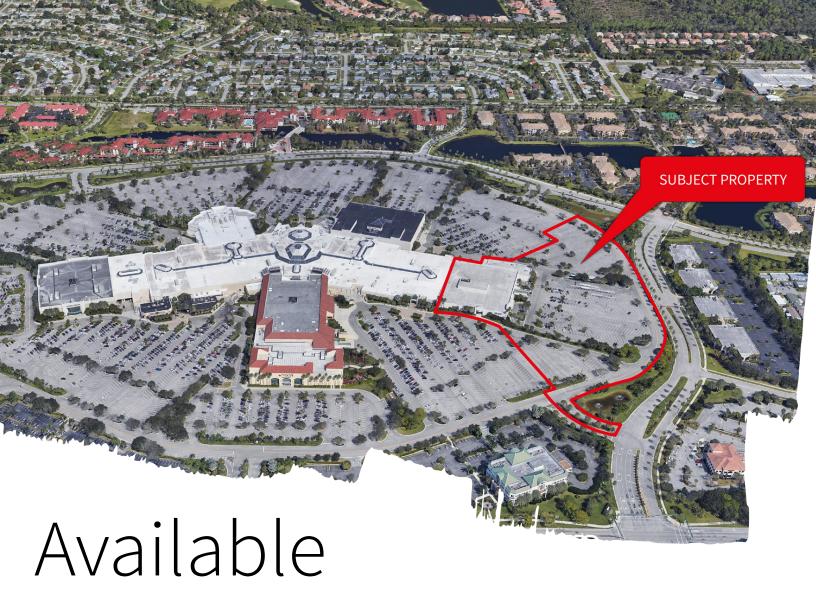

## **Property Highlights**

- Strategically positioned big box opportunity at The Gardens Mall in Palm Beach Gardens, FL
- Dedicated, large parking field accommodating to multiple uses and users
- Average Household Income of \$111,503 within a 5 mile radius

## **Property Description**

JLL is pleased to offer the leasehold interest in the Sears box located at The Gardens Mall in Palm Beach Gardens. Palm Beach Gardens is home to one of Florida's most established and affluent trade areas, and the property's strategic location on PGA Boulevard, just off of I-95 allows for convenient access from all surrounding areas.

## **OFFERING SUMMARY**

| Lease Rate:               | Negotiable  |
|---------------------------|-------------|
| Single Level Opportunity: | 67,223 SF   |
| Lot Size:                 | 10.61 Acres |