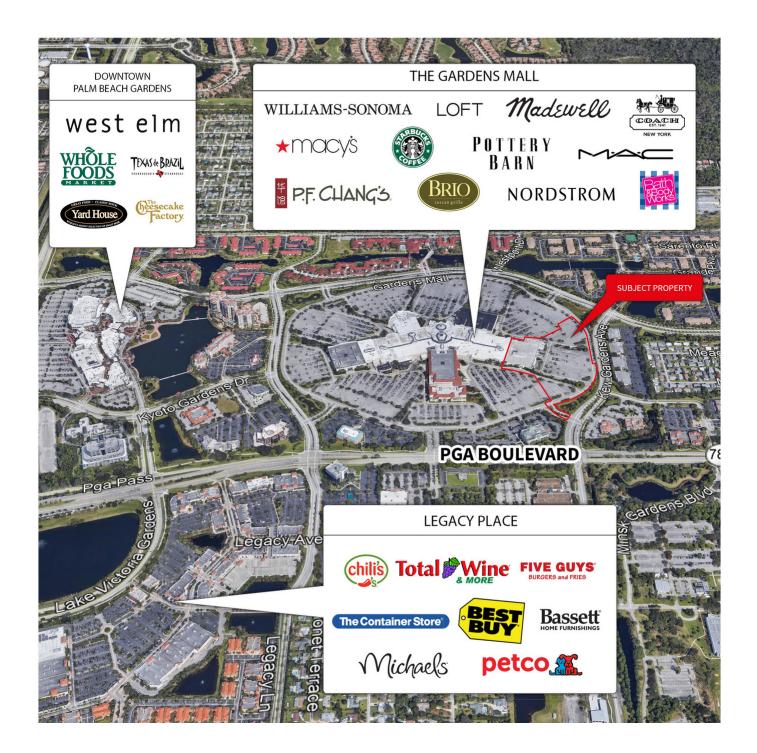

## **Property Highlights**

- Strategically positioned big box opportunity at The Gardens Mall in Palm Beach Gardens, FL
- Dedicated, large parking field accommodating to multiple uses and users
- Average Household Income of \$111,503 within a 5 mile radius

## **Property Description**

JLL is pleased to offer the leasehold interest in the Sears box located at The Gardens Mall in Palm Beach Gardens. Palm Beach Gardens is home to one of Florida's most established and affluent trade areas, and the property's strategic location on PGA Boulevard, just off of I-95 allows for convenient access from all surrounding areas.