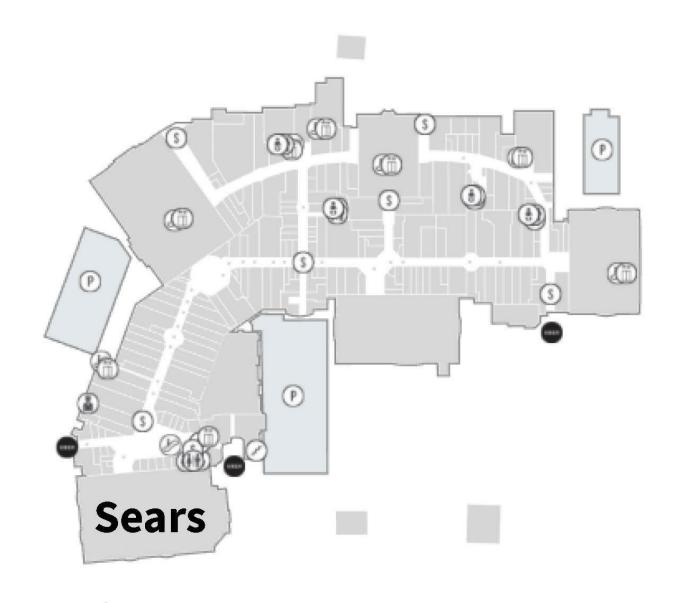

## **Property Highlights**

- Best location in the trade area just off of Route 50 and I-97
- Strong submarket in the shadows of Washington DC and Baltimore with strong local drivers including the United States Naval Academy and 100k population / \$100k incomes within 5 miles
- Integral part of successful 1,416,774 SF mall, the only enclosed mall in this submarket.

## **Key Retailers**