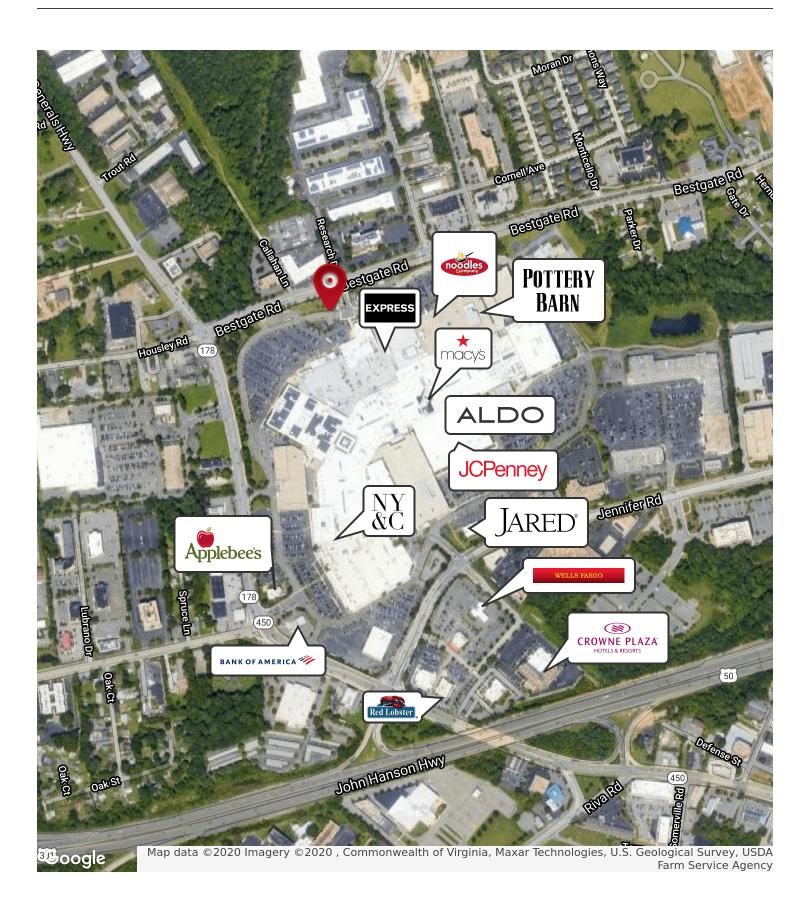

k incomes within 5 miles
- Integral part of successful 1,416,774 SF mall, the only enclosed mall in this submarket.

## **Key Retailers**















## 1040 Annapolis Mall

1040 Annapolis Mall Annapolis, MD 21401

Joe Botzler

443.452.1510

joe.botzler@am.jll.com

MD #645569

**Ana Henrich** 

443.451.2619

ana.henrich@am.jll.com

MD #674709

**Jeff Bach** 

443.931.3354

jeff.bach@am.jll.com

MD #325021





| Demographics             | 1 Mile    | 3 Mile   | 5 Mile    | 10 Mile   |
|--------------------------|-----------|----------|-----------|-----------|
| Population               | 6,133     | 46,225   | 110,632   | 296,181   |
| Households               | 2,948     | 19,406   | 42,898    | 109,836   |
| Average Household Income | \$104,075 | \$98,419 | \$104,325 | \$112,162 |