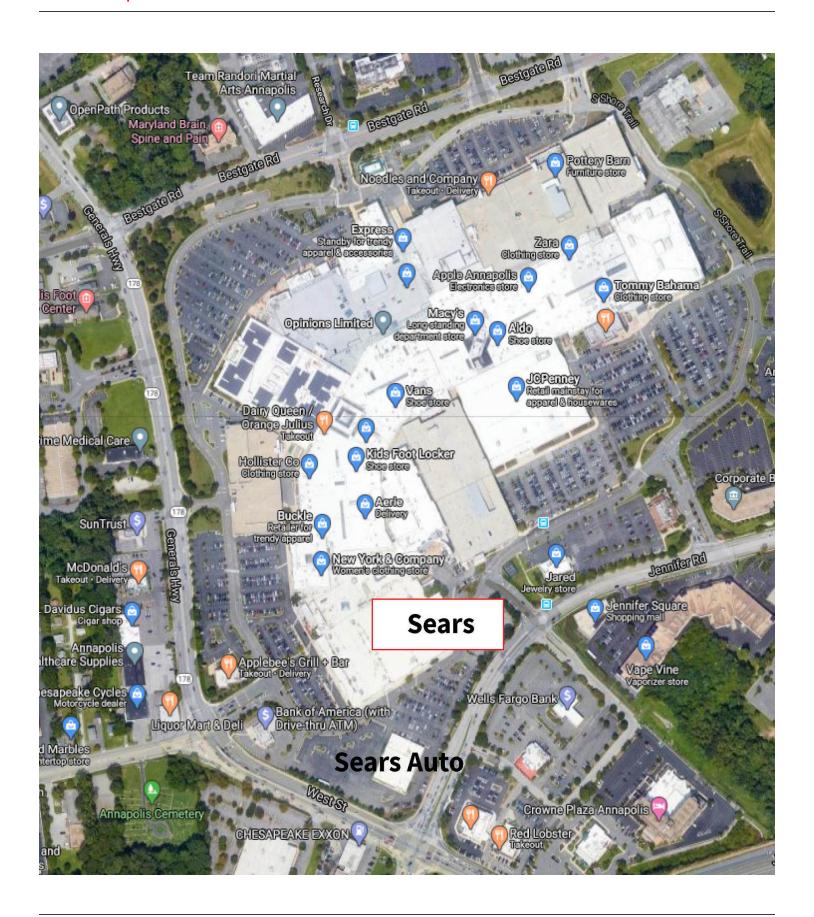

## **Property Highlights**

- Best location in the trade area just off of Route 50 and I-97
- Strong submarket in the shadows of Washington DC and Baltimore with strong local drivers including the United States Naval Academy and 100k population / \$100k incomes within 5 miles
- Integral part of successful 1,416,774 SF mall, the only enclosed mall in this submarket.