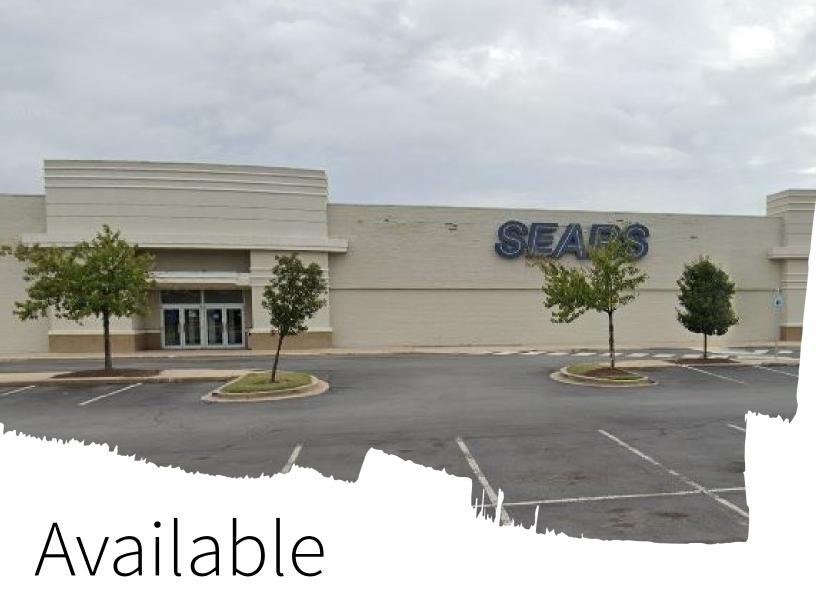

## **Property Highlights**

- Best location in the trade area just off of Route 50 and I-97
- Strong submarket in the shadows of Washington DC and Baltimore with strong local drivers including the United States Naval Academy and 100k population / \$100k incomes within 5 miles
- Integral part of successful 1,416,774 SF mall, the only enclosed mall in this submarket.