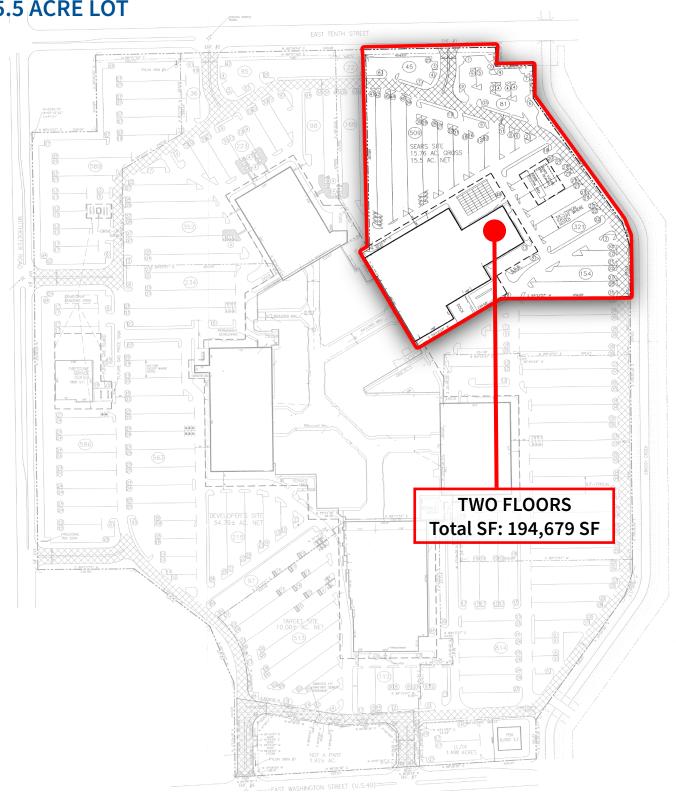

# **FORMER SEARS AVAILABLE**194,679 SF ON 15.5 ACRES | FOR SALE OR LEASE

SITE PLAN

194,679 SF 15,5 ACRE LOT

#### **PROPERTY HIGHLIGHTS:**

- 194,679 SF across two floors on 15.50 acres available for lease or sale
- Major anchor to Washington Square Mall
- Trade area anchored by Target, AMC Theater, WalMart Supercenter, Kroger, Aldi, Marshalls, Ross Dress for Less, Best Buy, LA Fitness and more!
- A number of access points to E. Washington St., Mitthoefer Road, and E. 10th Street