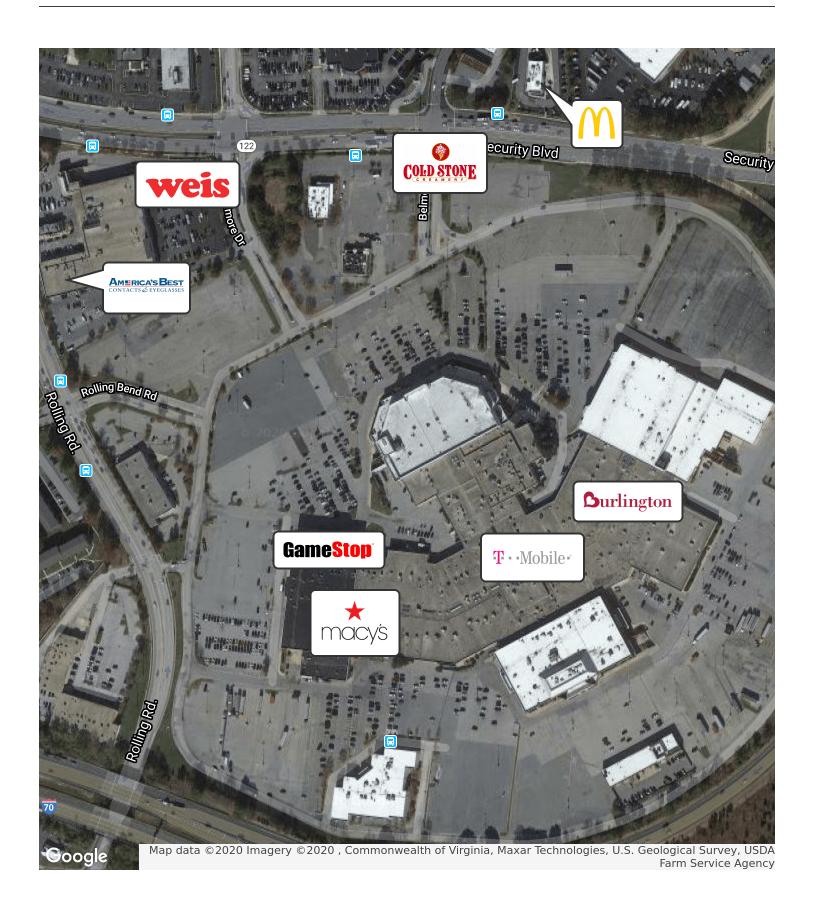

the Macy's box currently being championed by prolific local developer
- 18 acres facing Security Blvd (43,000 VPD)

## **Key Retailers**













## **Sears - Security Square Mall**

6901 Security Blvd Baltimore, MD 21244

Joe Botzler

443.452.1510

joe.botzler@am.jll.com

MD #645569

**Ana Henrich** 

443.451.2619

ana.henrich@am.jll.com

MD #674709

**Jeff Bach** 

443.931.3354

jeff.bach@am.jll.com

MD #325021





| Demographics             | 1 Mile   | 3 Mile   | 5 Mile   | 10 Miles  |
|--------------------------|----------|----------|----------|-----------|
| Population               | 9,913    | 105,486  | 316,020  | 1,078,593 |
| Households               | 3,825    | 41,099   | 122,020  | 424,138   |
| Average Household Income | \$94,941 | \$93,861 | \$89,310 | \$101,535 |