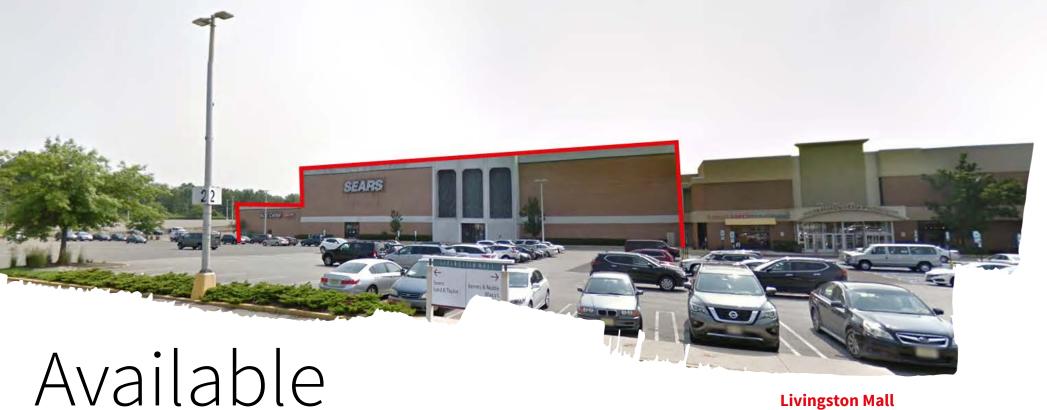

## **Property Highlights**

- 191,921 SF
- Approximately 16.3 acres
- Multi-level redevelopment opportunity
- Regional enclosed mall anchor position
- Located in Essex county with great highway access to I-280 and Eisenhower Parkway
- Proximate to Route 24
- Auto center also available

# **Livingston Mall**

112 Eisenhower Pkwy Livingston, NJ 07039