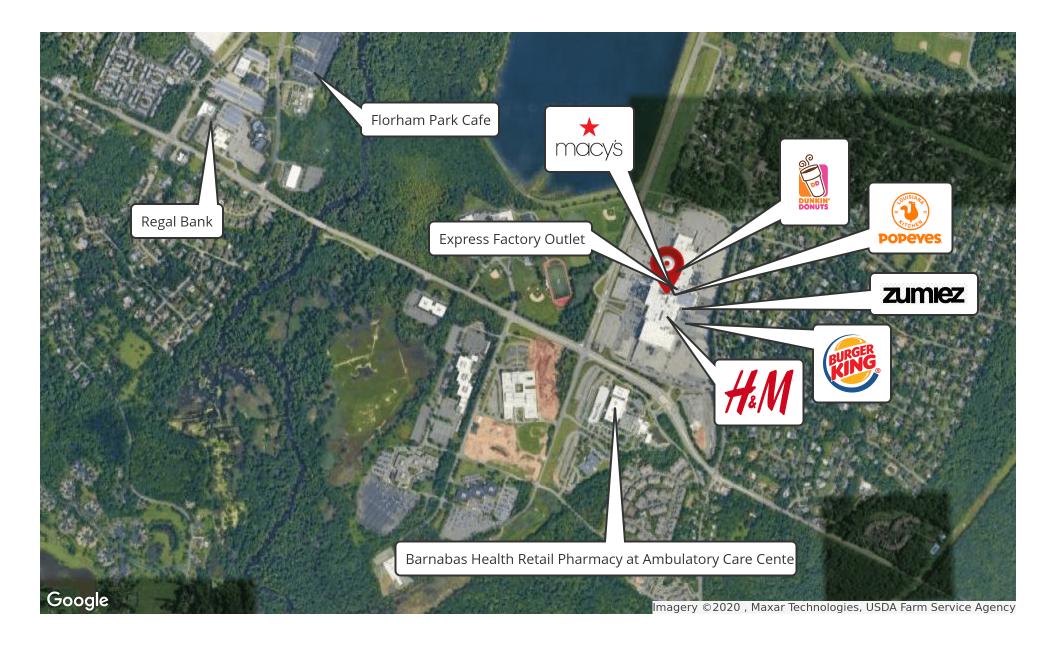

isenhower Parkway
- Proximate to Route 24
- Auto center also available

# **Livingston Mall**

112 Eisenhower Pkwy Livingston, NJ 07039

#### **David Monahan**

212.812.5704

david.monahan@am.jll.com

#### Marta Villa

973.829.4782 marta.villa@am.jll.com





### **Traffic Counts**

| Eisenhower Parkway  | 17,142 VPD |
|---------------------|------------|
| South Orange Avenue | 22,540 VPD |

| Area Profile            | 1-Miles   | 3-Miles   | 5-Miles   |
|-------------------------|-----------|-----------|-----------|
| Population              | 3,200     | 55,402    | 168,846   |
| Median Household Income | \$173,046 | \$168,820 | \$156,418 |
| Employees               | 4,212     | 51,447    | 133,275   |
| Businesses              | 366       | 4,508     | 11,642    |



Livingston Mall