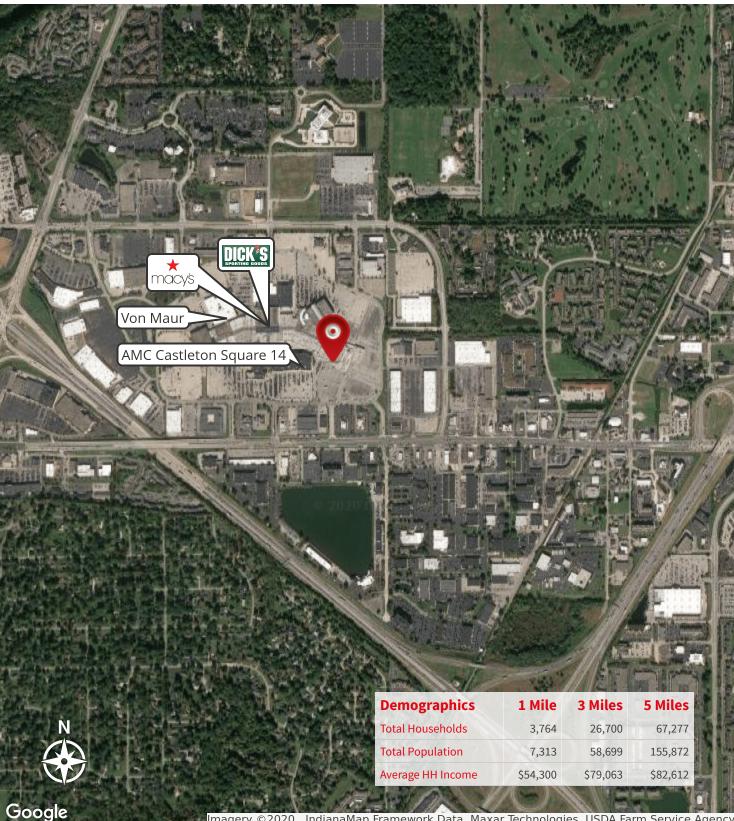

#### **Property Highlights**

- 212,012 SF on 19.98 acres adjacent to Castleton Square Mall
- Access and visibility to 82nd and 86th street retail corridors and located less than 1 mile from I-465 interchange and I-69 interchange

#### **Key Retailers**

VON MAUR

# Property Data # of Levels 2 Parking Surface Zoning C4

Although information has been obtained from sources deemed reliable, neither Owner nor JLL makes any guarantees, warranties or representations, express or implied, as to the completeness or accuracy as to the information contained herein. Any projections, opinions, assumptions or estimates used are for example only. There may be differences between projected and actual results, and those differences may be material. The property may be withdrawn without notice. Neither Owner nor JLL accepts any liability for any loss or damage suffered by any party resulting from reliance on this information. If the recipient of this information has signed a confidentiality agreement regarding this matter, this information is subject to the terms of that agreement. ©2019 Jones Lang LaSalle IP, Inc. All rights reserved.