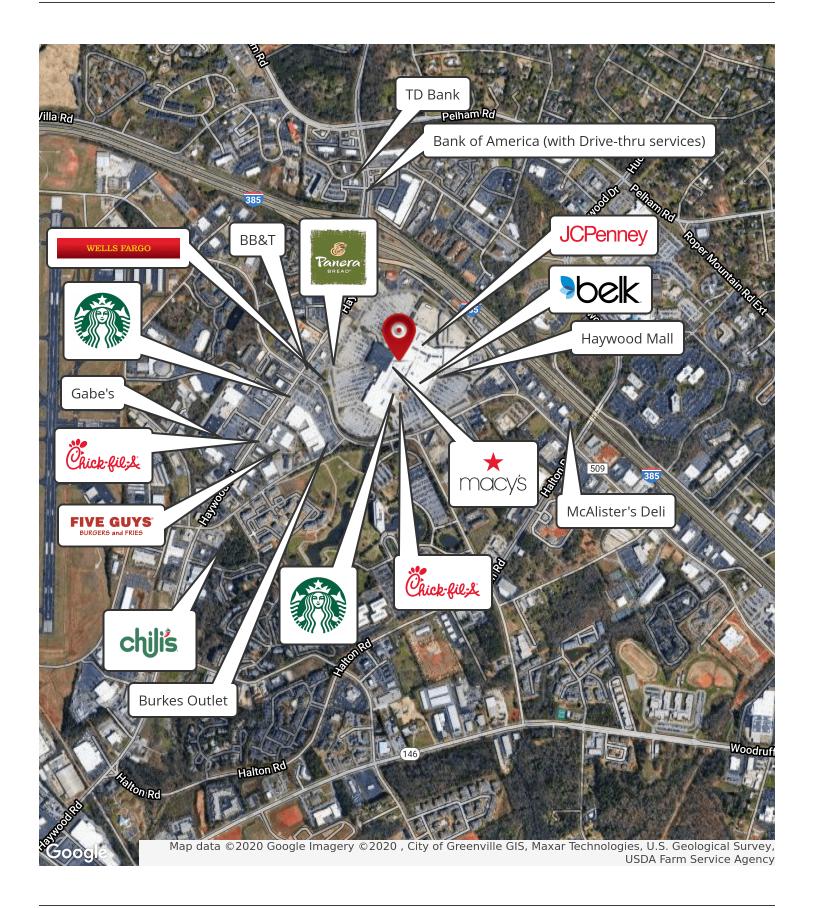

le (~4.5 miles)
- Largest Shopping Mall in Greenville / Spartanburg SC market

## **Property Description**

An opportunity to acquire a vacant 182,070 SF department store and 22,930 SF auto center. Situated on 14.17 AC at the entrance to Greenville's largest mall, Haywood Mall. Opportunity to release to a variety of out-of-market users or explore other uses.

## **Key Retailers**







## **Sears - Haywood Mall**

700 Haywood Rd Greenville, SC 29607

Thomas Kolarczyk 704.526.2813 tom.kolarczyk@am.jll.com NC #276931





| Demographics     | 1 Mile   | 3 Miles  | 5 Miles  |
|------------------|----------|----------|----------|
| Population       | 6,116    | 62,381   | 177,095  |
| Households       | 3,455    | 27,067   | 76,377   |
| Household Income | \$62,886 | \$81,209 | \$82,031 |