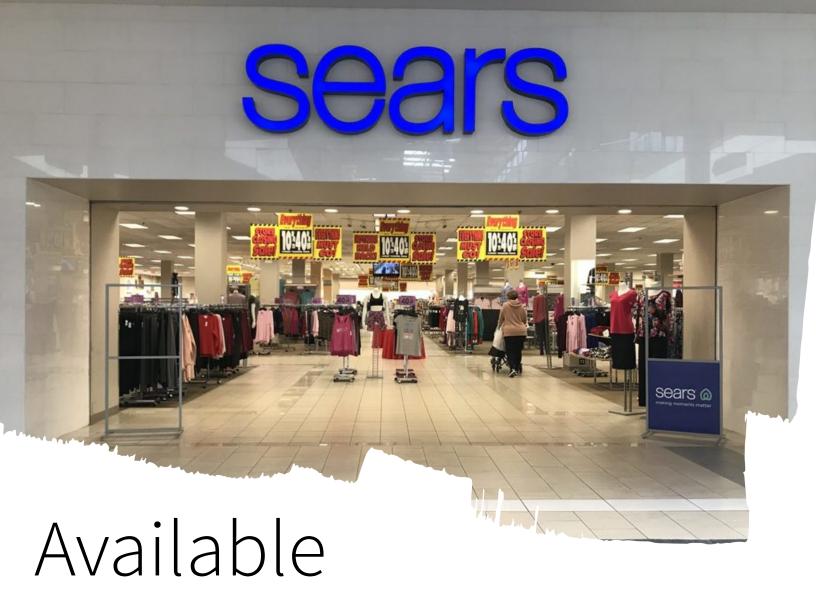

## **Property Description**

An opportunity to acquire a vacant 182,070 SF department store and 22,930 SF auto center. Situated on 14.17 AC at the entrance to Greenville's largest mall, Haywood Mall. Opportunity to release to a variety of out-of-market users or explore other uses.

## **Sears - Haywood Mall**

700 Haywood Rd Greenville, SC 29607

Thomas Kolarczyk 704.526.2813 tom.kolarczyk@am.jll.com NC #276931

| Demographics     | 1 Mile   | 3 Miles  | 5 Miles  |
|------------------|----------|----------|----------|
| Population       | 6,116    | 62,381   | 177,095  |
| Households       | 3,455    | 27,067   | 76,377   |
| Household Income | \$62,886 | \$81,209 | \$82,031 |