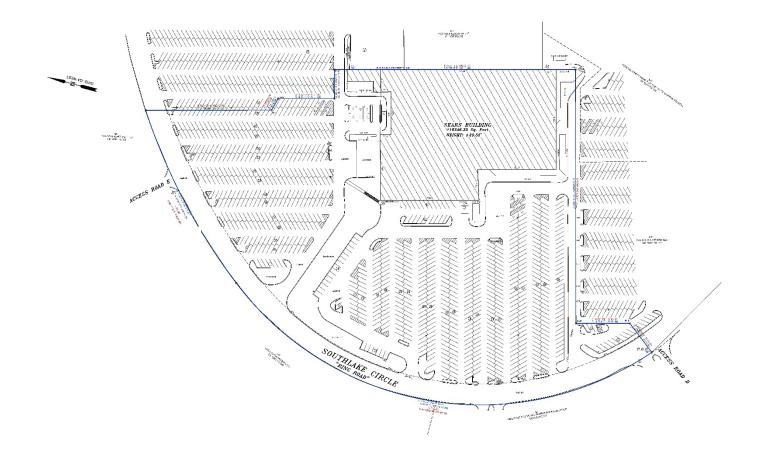

### **Property Highlights**

| Address        | Former Sears<br>Southlake Mall<br>1300 Southlake Mall<br>Morrow, GA 30260 |  |
|----------------|---------------------------------------------------------------------------|--|
| Total Bldg. SF | 116,246 SF / 2 Stories                                                    |  |
| Property Size  | 15.02 Acres                                                               |  |
| Tax ID         | 12-112A-A-003                                                             |  |
| Zoning         | BG, Clayton                                                               |  |
| Mall Sales     |                                                                           |  |

## 116,246 SF / 15.02 Acres Former Sears Building | Southlake Mall