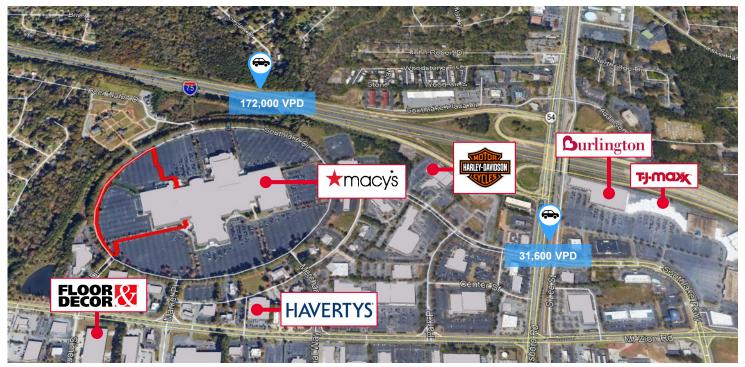

|  |



|                             | 5 miles  | 10 miles | 30 Min. Drive |
|-----------------------------|----------|----------|---------------|
| Population                  | 199,189  | 564,169  | 1,156,780     |
| Households                  | 69,955   | 200,468  | 436,269       |
| Median Age                  | 32.40    | 34.10    | 34.80         |
| Median HH Income            | \$48,805 | \$53,560 | \$56,320      |
| Daytime Employees           | 67,502   | 271,147  | 568,902       |
| Population Growth '21 - '26 | ♦ 5.87%  | ♦ 5.17%  | ♦ 5.17%       |
| Household Growth '21 - '26  | ♦ 5.81%  | ♦ 5.07%  | ♦ 5.05%       |

## 116,246 SF / 15.02 Acres Former Sears Building | Southlake Mall

#### Southlake Mall Aerial