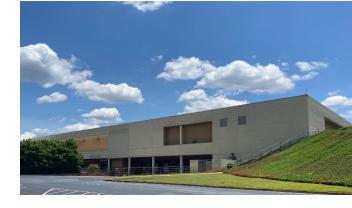

# Former Sears, Southlake Mall

The property is a former Sears anchor located in Southlake Mall just off I-75 on Jonesboro Rd in Morrow, Georgia – south of Atlanta. For additional information, please sign our NDA: **Transform NDA** 

## 116,246 SF / 15.02 Acres Former Sears Building | Southlake Mall