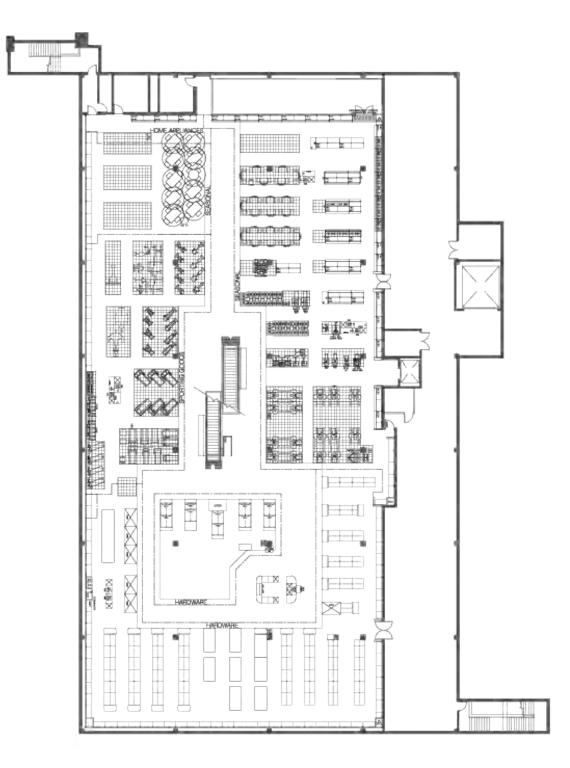

web.com



us.jll.com/retail



#### **Property Data**

| Property Name   | Sears - Moorestown Mall                    |  |  |
|-----------------|--------------------------------------------|--|--|
| Available Space | 204,477 GLA on three levels                |  |  |
| Lot Size        | 13.0 Acres                                 |  |  |
| Zoning          | Specially Restricted Commercial Area (SRC) |  |  |

| Demographics             | 1 Mile    | 3 Mile    | 5 Mile    | 10 Mile   |
|--------------------------|-----------|-----------|-----------|-----------|
| Total Population         | 344       | 77,678    | 204,448   | 1,161,301 |
| Total # Households       | 1,599     | 31,515    | 78,836    | 431,679   |
| Average Household Income | \$105,716 | \$118,644 | \$129,056 | \$88,626  |





#### Floor 1



#### Floor 2



#### Floor 3