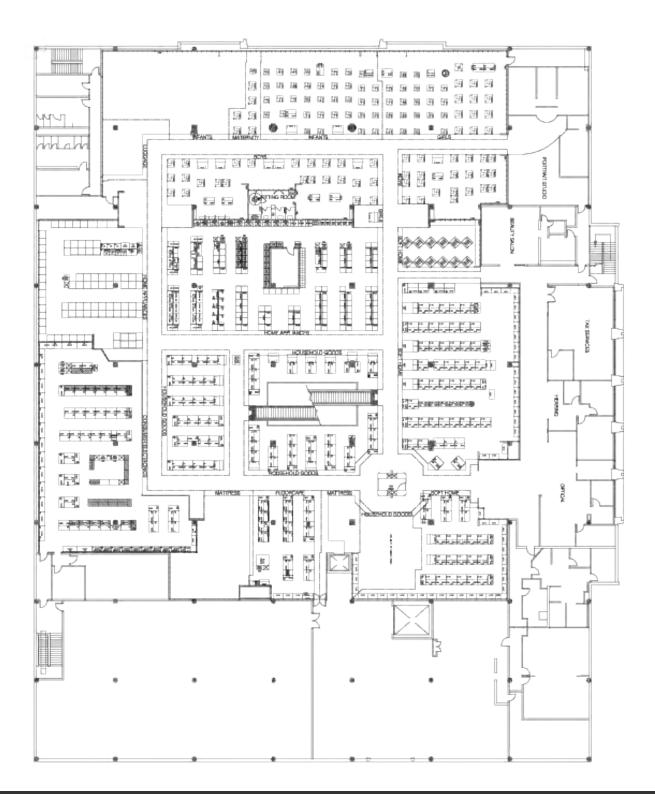

#### **Property Data**

| Property Name   | Sears - Moorestown Mall                    |  |  |
|-----------------|--------------------------------------------|--|--|
| Available Space | 204,477 GLA on three levels                |  |  |
| Lot Size        | 13.0 Acres                                 |  |  |
| Zoning          | Specially Restricted Commercial Area (SRC) |  |  |

| Demographics             | 1 Mile    | 3 Mile    | 5 Mile    | 10 Mile   |
|--------------------------|-----------|-----------|-----------|-----------|
| Total Population         | 344       | 77,678    | 204,448   | 1,161,301 |
| Total # Households       | 1,599     | 31,515    | 78,836    | 431,679   |
| Average Household Income | \$105,716 | \$118,644 | \$129,056 | \$88,626  |





#### Floor 1



#### Floor 2



#### Floor 3