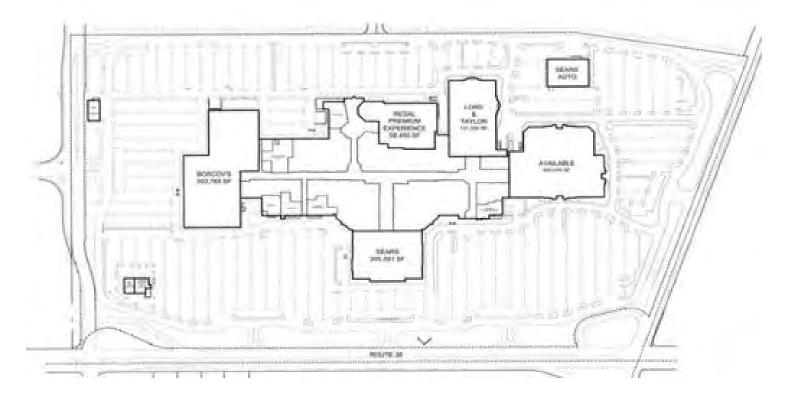

# Available

#### **Property Data**

| Property Name   | Sears - Moorestown Mall                    |  |  |
|-----------------|--------------------------------------------|--|--|
| Available Space | 204,477 GLA on three levels                |  |  |
| Lot Size        | 13.0 Acres                                 |  |  |
| Zoning          | Specially Restricted Commercial Area (SRC) |  |  |