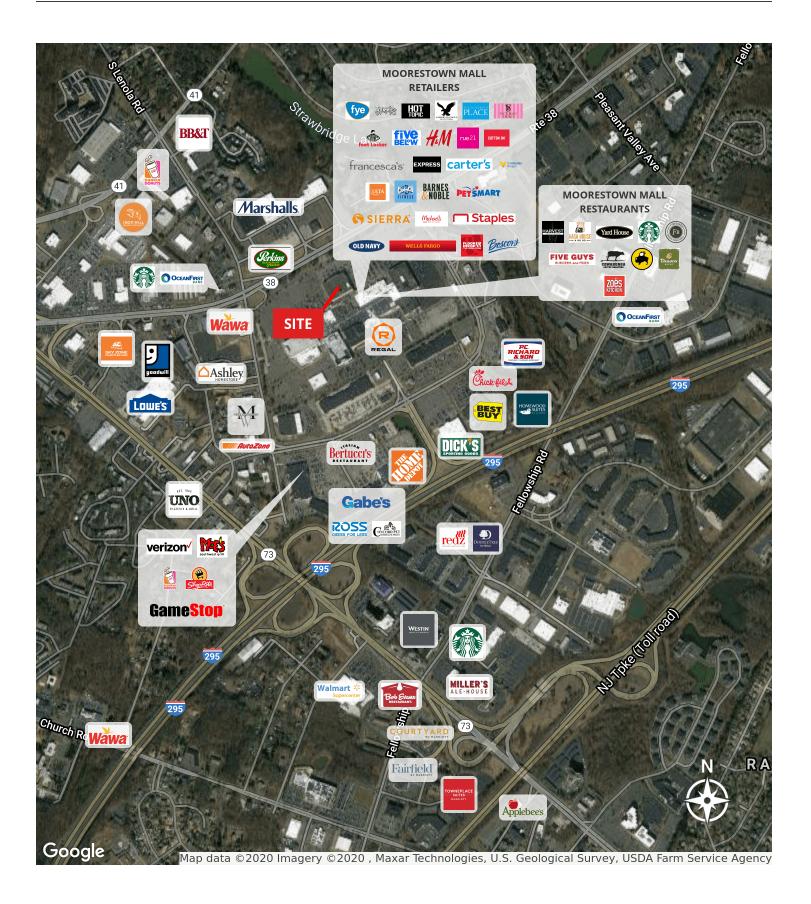

- Excellent roadway access and visibility (+73,700 VPD)
- Excellent demographics, transportation infrastructure and proximity to Center City Philadelphia underlines strength of Moorestown submarket

## **Property Description**

Under 12 miles from Center City Philadelphia, the Moorestown Mall is centrally located in a dynamic regional market, bifuricated by NJ Rte 38, Rte 73 and I-295. The phased East Gate Square developments that flank the mall and grocery anchor (ShopRite) and other major big box retailers (Home Depot, Dick's Sporting Goods, Best Buy, Ulta) have solidified the Moorestown Mall as a center of gravity retail destination in the affluent Cherry Hill / Moorestown submarket within the Philadelphia MSA. The available space is attached to the superregional Moorestown Mall, which welcomed 3.6 million visitors over the last 12 months, and offers excellent roadway access to the highly trafficked Rte 38 (+44,900 VPD) and Rte 73 (+73,700 VPD).