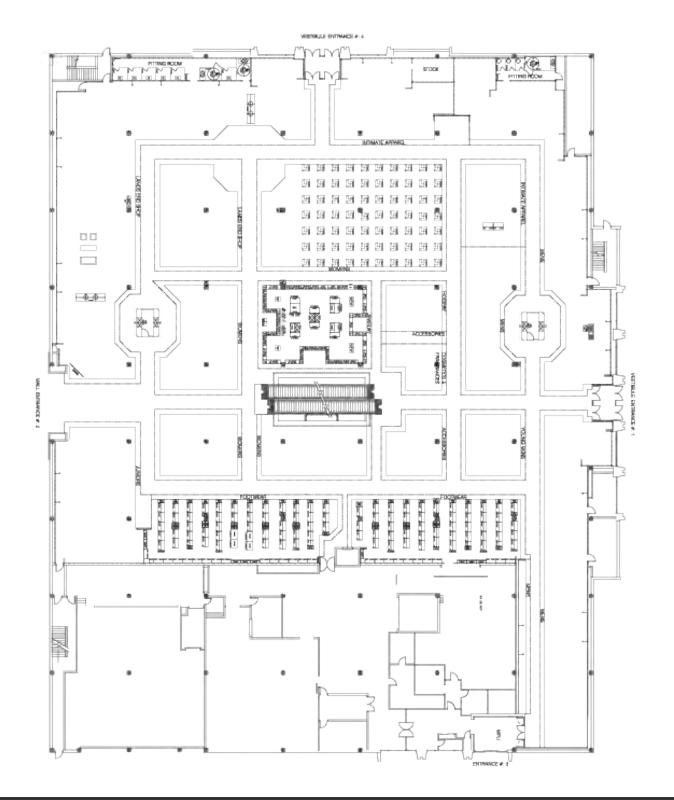

l.com/retail



#### **Property Data**

| Property Name   | Sears - Moorestown Mall                    |  |  |
|-----------------|--------------------------------------------|--|--|
| Available Space | 204,477 GLA on three levels                |  |  |
| Lot Size        | 13.0 Acres                                 |  |  |
| Zoning          | Specially Restricted Commercial Area (SRC) |  |  |

| Demographics             | 1 Mile    | 3 Mile    | 5 Mile    | 10 Mile   |
|--------------------------|-----------|-----------|-----------|-----------|
| Total Population         | 344       | 77,678    | 204,448   | 1,161,301 |
| Total # Households       | 1,599     | 31,515    | 78,836    | 431,679   |
| Average Household Income | \$105,716 | \$118,644 | \$129,056 | \$88,626  |





#### Floor 1



#### Floor 2



#### Floor 3