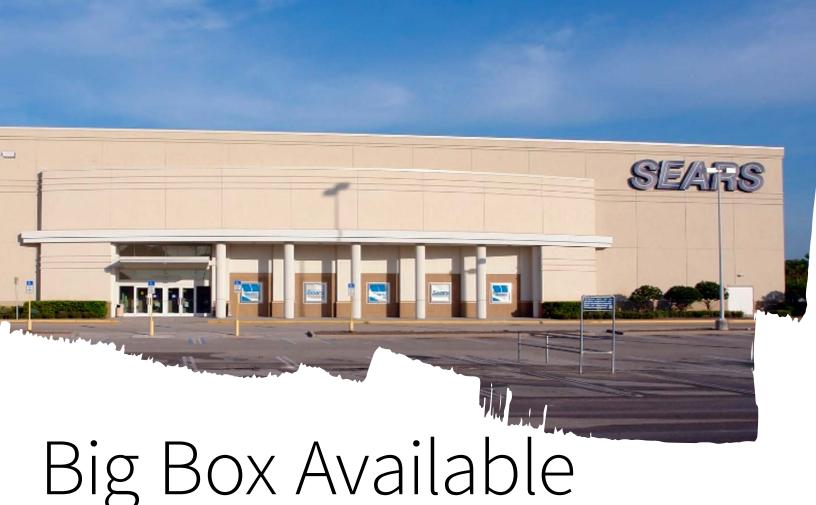

# **Property Description**

JLL is pleased to offer the ground leasehold interest in the former Sears box located at the Oviedo Mall in Oviedo (Orlando), FL. Located just over 4 miles northwest of the University of Central Florida, which boasts 64,000 students, the Oviedo Mall sits in a thriving suburban area in the eastern outlying area of Orlando. The Property is strategically positioned with access to Red Bug Lake Road (35,000 VPD) via Oviedo Mall Blvd and access to SR 417 (67,000 VPD) only 0.5 miles south.

## **Property Specs**

| Lot Size:      | 1.28 Acres (Sears box) 0.23 Acres (autocenter)                         |
|----------------|------------------------------------------------------------------------|
| Building Size: | 112,959 s.f. two- story building<br>9,650 s.f. detached service center |
| Zoning:        | PUD                                                                    |