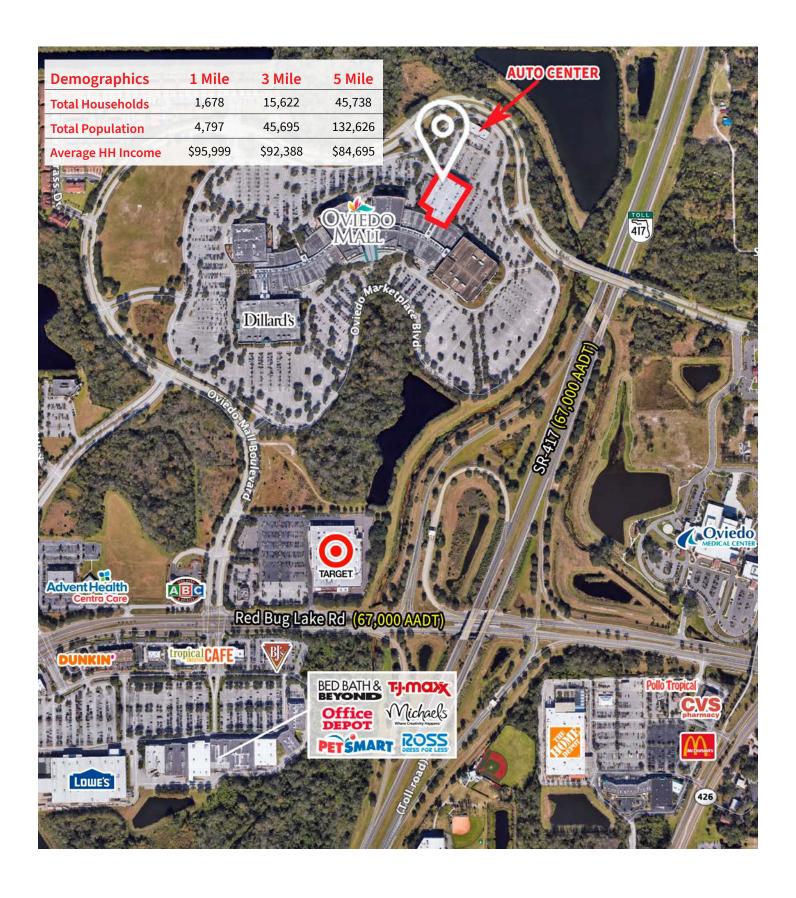

## **Unique Features**

- Strong upside potential as the Property has recently embarked on a redevelopment strategy focusing on entertainment and community-focused service and retailers, with plans to significantly densify the site with townhome and multi-family residential.
- Outstanding income demographics immediately surrounding the Property as the 1 & 3-Mile AHHI both exceed \$120,000 and the 5-Mile AHHI exceeds \$100,000. Brandon Town Center is a 55-acre development located less than 1 mile east of the Property that is set to include 600 apartment units and 75,000 SF of mixed-use building.

#### Location

- Positioned at two of the area's most heavily trafficked roads with access to Red Bug Lake Road (35,000 VPD) via Oviedo Mall Blvd and access to SR 417 (67,000 VPD) only 0.5 miles south.

# **Property Description**

JLL is pleased to offer the ground leasehold interest in the former Sears box located at the Oviedo Mall in Oviedo (Orlando), FL. Located just over 4 miles northwest of the University of Central Florida, which boasts 64,000 students, the Oviedo Mall sits in a thriving suburban area in the eastern outlying area of Orlando. The Property is strategically positioned with access to Red Bug Lake Road (35,000 VPD) via Oviedo Mall Blvd and access to SR 417 (67,000 VPD) only 0.5 miles south.